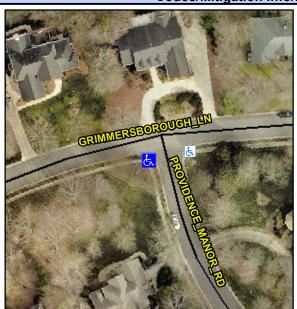

## Access Compliance Report Public Rights-of-Way (Curb Ramps)

Intersection ID: 25094Main Street: GRIMMERSBOROUGH\_LNCross Street: PROVIDENCE\_MANOR\_RDLocation:SWADA ID: EE4242A821A1Ramp Type: PerpInitial Pass/Fail: FailOverall Compliance: NoSeverity Score:50