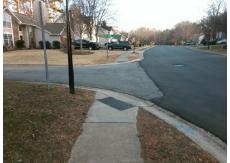

## Field Measurements/Component Compliance

Street 1 Name HIGHLAND RIDGE LN
Stop Condition-Street 2 StopSign
Street 2 Name N/A
Stop Condition-Street 1 N/A

Possible Solutions:

Remove & Replace Entire Ramp.

Surveyor Notes:
N/A

PROW/ADA:
R304.5.3

Total Cost: \$ 1850.00

| Compliance Description Data Compliance Description Data |                       |       |     |                             |      |
|---------------------------------------------------------|-----------------------|-------|-----|-----------------------------|------|
| N/A                                                     | Ramp Length (in)      | 45.0  | Yes | Ramp Slope (%)              | 5.7  |
| Yes                                                     | Ramp Width (in)       | 48.0  | No  | Ramp XSlope (%)             | 2.6  |
| N/A                                                     | Flare Type LT         | N/A   | N/A | Flare Type RT               | N/A  |
| N/A                                                     | Flare Slope LT (%)    | N/A   | N/A | Flare Slope RT (%)          | N/A  |
| N/A                                                     | Flare Traversable LT? | N/A   | N/A | Flare Traversable RT?       | N/A  |
| N/A                                                     | Landing Length (in)   | N/A   | N/A | DWS Provided?               | N/A  |
| N/A                                                     | Landing Width (in)    | N/A   | N/A | DWS Contrast?               | N/A  |
| N/A                                                     | Landing Slope (%)     | N/A   | N/A | DWS Length (in)             | N/A  |
| N/A                                                     | Landing X Slope (%)   | N/A   | N/A | DWS Full Width?             | N/A  |
| N/A                                                     | Landing Curb? (Y/N)   | N/A   | N/A | DWS Offset (in)             | N/A  |
| N/A                                                     | Shared Landing?       | N/A   |     |                             |      |
| N/A                                                     | Gutter Ponding?       | N/A   | N/A | Gutter Slope (%)            | N/A  |
| N/A                                                     | Gutter Lip Ht (in)    | N/A   | N/A | Gutter X Slope (%)          | N/A  |
| N/A                                                     | Painted X Walk1?      | No    | N/A | Painted X Walk2?            | N/A  |
|                                                         | X Walk 1 Direction    | To NE |     | X Walk 2 Direction          | N/A  |
| N/A                                                     | X Walk 1 Width (in)   | N/A   | N/A | X Walk 2 Width (in)         | N/A  |
|                                                         | X Walk 1 Slope (%)    | 3.7   |     | X Walk 2 Slope (%)          | N/A  |
|                                                         | X Walk 1 X Slope (%)  | 0.1   |     | X Walk 2 X Slope (%)        | N/A  |
| N/A                                                     | Ramp inside XWalk1?   | N/A   | N/A | Ramp inside XWalk2?         | N/A  |
|                                                         | Road Slope (%)        | N/A   | N/A | Clear Space?                | N/A  |
|                                                         | Road X Slope (%)      | N/A   | N/A | Clear Space to XWalk (in)   | N/A  |
| N/A                                                     | Any Obstructions?     | N/A   | N/A | Storm Grate/Utility Hazard? | N/A  |
|                                                         | Obstruction Type      |       |     | Storm Grate/Utility Type    |      |
|                                                         |                       | N/A   |     |                             | N/A  |
|                                                         |                       |       | Yes | Surface Condition? (G/P)    | Good |
| 1 1                                                     |                       |       |     |                             |      |