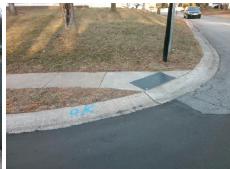

## Field Measurements/Component Compliance

Street 1 Name HIGHLAND RIDGE LN
Stop Condition-Street 2 StopSign
Street 2 Name N/A
Stop Condition-Street 1 N/A

Possible Solutions:

Remove & Replace Entire Ramp.

Surveyor Notes:
N/A

PROW/ADA:
R304.5.3

Total Cost: \$ 1850.00

| Compliance Description Data Compliance Description Data |                       |       |     |                             |      |
|---------------------------------------------------------|-----------------------|-------|-----|-----------------------------|------|
| N/A                                                     | Ramp Length (in)      | 45.0  | Yes | Ramp Slope (%)              | 5.7  |
| Yes                                                     | Ramp Width (in)       | 48.0  | No  | Ramp XSlope (%)             | 2.6  |
| N/A                                                     | Flare Type LT         | N/A   | N/A | Flare Type RT               | N/A  |
| N/A                                                     | Flare Slope LT (%)    | N/A   | N/A | Flare Slope RT (%)          | N/A  |
| N/A                                                     | Flare Traversable LT? | N/A   | N/A | Flare Traversable RT?       | N/A  |
| N/A                                                     | Landing Length (in)   | N/A   | N/A | DWS Provided?               | N/A  |
| N/A                                                     | Landing Width (in)    | N/A   | N/A | DWS Contrast?               | N/A  |
| N/A                                                     | Landing Slope (%)     | N/A   | N/A | DWS Length (in)             | N/A  |
| N/A                                                     | Landing X Slope (%)   | N/A   | N/A | DWS Full Width?             | N/A  |
| N/A                                                     | Landing Curb? (Y/N)   | N/A   | N/A | DWS Offset (in)             | N/A  |
| N/A                                                     | Shared Landing?       | N/A   |     |                             |      |
| N/A                                                     | Gutter Ponding?       | N/A   | N/A | Gutter Slope (%)            | N/A  |
| N/A                                                     | Gutter Lip Ht (in)    | N/A   | N/A | Gutter X Slope (%)          | N/A  |
| N/A                                                     | Painted X Walk1?      | No    | N/A | Painted X Walk2?            | N/A  |
|                                                         | X Walk 1 Direction    | To NE |     | X Walk 2 Direction          | N/A  |
| N/A                                                     | X Walk 1 Width (in)   | N/A   | N/A | X Walk 2 Width (in)         | N/A  |
|                                                         | X Walk 1 Slope (%)    | 3.7   |     | X Walk 2 Slope (%)          | N/A  |
|                                                         | X Walk 1 X Slope (%)  | 0.1   |     | X Walk 2 X Slope (%)        | N/A  |
| N/A                                                     | Ramp inside XWalk1?   | N/A   | N/A | Ramp inside XWalk2?         | N/A  |
|                                                         | Road Slope (%)        | N/A   | N/A | Clear Space?                | N/A  |
|                                                         | Road X Slope (%)      | N/A   | N/A | Clear Space to XWalk (in)   | N/A  |
| N/A                                                     | Any Obstructions?     | N/A   | N/A | Storm Grate/Utility Hazard? | N/A  |
|                                                         | Obstruction Type      |       |     | Storm Grate/Utility Type    |      |
|                                                         |                       | N/A   |     |                             | N/A  |
|                                                         |                       |       | Yes | Surface Condition? (G/P)    | Good |
| 1 1                                                     |                       |       |     |                             |      |