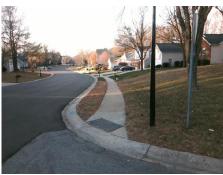

## Field Measurements/Component Compliance

Street 1 Name HIGHLAND RIDGE LN
Stop Condition-Street 2 StopSign
Street 2 Name N/A
Stop Condition-Street 1 N/A

Possible Solutions:

Remove & Replace Entire Ramp.

Surveyor Notes:
N/A

PROW/ADA:
R304.5.3

Total Cost: \$ 1850.00

| Compliance Description Data Compliance Description Data |                       |       |     |                             |      |
|---------------------------------------------------------|-----------------------|-------|-----|-----------------------------|------|
| N/A                                                     | Ramp Length (in)      | 45.0  | Yes | Ramp Slope (%)              | 5.7  |
| Yes                                                     | Ramp Width (in)       | 48.0  | No  | Ramp XSlope (%)             | 2.6  |
| N/A                                                     | Flare Type LT         | N/A   | N/A | Flare Type RT               | N/A  |
| N/A                                                     | Flare Slope LT (%)    | N/A   | N/A | Flare Slope RT (%)          | N/A  |
| N/A                                                     | Flare Traversable LT? | N/A   | N/A | Flare Traversable RT?       | N/A  |
| N/A                                                     | Landing Length (in)   | N/A   | N/A | DWS Provided?               | N/A  |
| N/A                                                     | Landing Width (in)    | N/A   | N/A | DWS Contrast?               | N/A  |
| N/A                                                     | Landing Slope (%)     | N/A   | N/A | DWS Length (in)             | N/A  |
| N/A                                                     | Landing X Slope (%)   | N/A   | N/A | DWS Full Width?             | N/A  |
| N/A                                                     | Landing Curb? (Y/N)   | N/A   | N/A | DWS Offset (in)             | N/A  |
| N/A                                                     | Shared Landing?       | N/A   |     |                             |      |
| N/A                                                     | Gutter Ponding?       | N/A   | N/A | Gutter Slope (%)            | N/A  |
| N/A                                                     | Gutter Lip Ht (in)    | N/A   | N/A | Gutter X Slope (%)          | N/A  |
| N/A                                                     | Painted X Walk1?      | No    | N/A | Painted X Walk2?            | N/A  |
|                                                         | X Walk 1 Direction    | To NE |     | X Walk 2 Direction          | N/A  |
| N/A                                                     | X Walk 1 Width (in)   | N/A   | N/A | X Walk 2 Width (in)         | N/A  |
|                                                         | X Walk 1 Slope (%)    | 3.7   |     | X Walk 2 Slope (%)          | N/A  |
|                                                         | X Walk 1 X Slope (%)  | 0.1   |     | X Walk 2 X Slope (%)        | N/A  |
| N/A                                                     | Ramp inside XWalk1?   | N/A   | N/A | Ramp inside XWalk2?         | N/A  |
|                                                         | Road Slope (%)        | N/A   | N/A | Clear Space?                | N/A  |
|                                                         | Road X Slope (%)      | N/A   | N/A | Clear Space to XWalk (in)   | N/A  |
| N/A                                                     | Any Obstructions?     | N/A   | N/A | Storm Grate/Utility Hazard? | N/A  |
|                                                         | Obstruction Type      |       |     | Storm Grate/Utility Type    |      |
|                                                         |                       | N/A   |     |                             | N/A  |
|                                                         |                       |       | Yes | Surface Condition? (G/P)    | Good |
| 1 1                                                     |                       |       |     |                             |      |