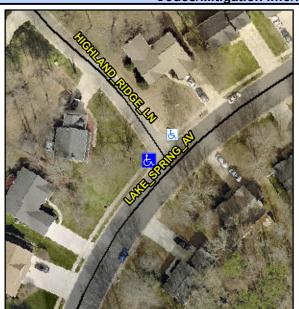

## Access Compliance Report Public Rights-of-Way (Curb Ramps)

Intersection ID: 3314Main Street:HIGHLAND\_RIDGE\_LNCross Street:LAKE\_SPRING\_AVLocation:NWADA ID: EE4576E5F941Ramp Type:PerpInitial Pass/Fail:FailOverall Compliance:NoSeverity Score:1.25