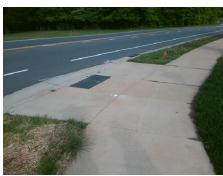

Remove & Replace Entire Ramp.

Surveyor Notes:

RT RP < 5%

PROW/ADA:

Not Found, R304.5.1, R304.3.2, R304.5.3

Total Cost: \$ 1600.00

| Compliance Description |                       | Data  | Comp | liance Description    | Data |
|------------------------|-----------------------|-------|------|-----------------------|------|
| N/A                    | Ramp Length LT (in)   | 53.0  | N/A  | Ramp Length RT (in)   | 47.5 |
| Yes                    | Ramp Width LT (in)    | 60.0  | N/A  | Ramp Width RT (in)    | 59.5 |
| No                     | Ramp Slope LT (%)     | 12.0  | N/A  | Ramp Slope RT (%)     | 1.2  |
| No                     | Ramp XSlope LT (%)    | 2.1   | N/A  | Ramp XSlope RT (%)    | 2.5  |
| N/A                    | Ramp Length (in)      | 61.0  | Yes  | Ramp Slope (%)        | 1.7  |
| No                     | Ramp Width (in)       | 47.5  | Yes  | Ramp XSlope (%)       | 3.7  |
| N/A                    | Flare Type LT         | N/A   | N/A  | Flare Type RT         | N/A  |
| N/A                    | Flare Slope LT (%)    | N/A   | N/A  | Flare Slope RT (%)    | N/A  |
| N/A                    | Flare Traversable LT? | N/A   | N/A  | Flare Traversable RT? | N/A  |
| N/A                    | Landing Length (in)   | N/A   | N/A  | DWS Provided?         | N/A  |
| N/A                    | Landing Width (in)    | N/A   | N/A  | DWS Contrast?         | N/A  |
| N/A                    | Landing Slope (%)     | N/A   | N/A  | DWS Length (in)       | N/A  |
| N/A                    | Landing X Slope (%)   | N/A   | N/A  | DWS Full Width?       | N/A  |
| N/A                    | Landing Curb? (Y/N)   | N/A   | N/A  | DWS Offset (in)       | N/A  |
| N/A                    | Shared Landing?       | N/A   |      |                       |      |
| N/A                    | Gutter Ponding?       | N/A   | N/A  | Gutter Slope (%)      | N/A  |
| N/A                    | Gutter Lip Ht (in)    | N/A   | N/A  | Gutter X Slope (%)    | N/A  |
| N/A                    | Painted X Walk1?      | No    | N/A  | Painted X Walk2?      | N/A  |
|                        | X Walk 1 Direction    | To SW |      | X Walk 2 Direction    | N/A  |
|                        | X Walk 1 Width (in)   | N/A   |      | X Walk 2 Width (in)   | N/A  |
|                        | X Walk 1 Slope (%)    | 5.3   |      | X Walk 2 Slope (%)    | N/A  |
|                        | X Walk 1 X Slope (%)  | 5.5   |      | X Walk 2 X Slope (%)  | N/A  |
| N/A                    | Ramp inside XWalk1?   | N/A   | N/A  | Ramp inside XWalk2?   | N/A  |
|                        | Road Slope (%)        | N/A   |      | Clear Space?          | N/A  |