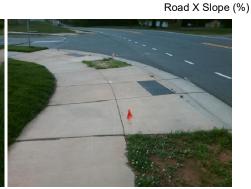

Remove & Replace Entire Ramp.

Surveyor Notes:

RT RP < 5%

PROW/ADA:

Not Found, R304.5.1, R304.3.2, R304.5.3

Total Cost: \$ 1600.00

| Compliance Description |                       | Data  | Comp | liance Description    | Data |
|------------------------|-----------------------|-------|------|-----------------------|------|
| N/A                    | Ramp Length LT (in)   | 53.0  | N/A  | Ramp Length RT (in)   | 47.5 |
| Yes                    | Ramp Width LT (in)    | 60.0  | N/A  | Ramp Width RT (in)    | 59.5 |
| No                     | Ramp Slope LT (%)     | 12.0  | N/A  | Ramp Slope RT (%)     | 1.2  |
| No                     | Ramp XSlope LT (%)    | 2.1   | N/A  | Ramp XSlope RT (%)    | 2.5  |
| N/A                    | Ramp Length (in)      | 61.0  | Yes  | Ramp Slope (%)        | 1.7  |
| No                     | Ramp Width (in)       | 47.5  | Yes  | Ramp XSlope (%)       | 3.7  |
| N/A                    | Flare Type LT         | N/A   | N/A  | Flare Type RT         | N/A  |
| N/A                    | Flare Slope LT (%)    | N/A   | N/A  | Flare Slope RT (%)    | N/A  |
| N/A                    | Flare Traversable LT? | N/A   | N/A  | Flare Traversable RT? | N/A  |
| N/A                    | Landing Length (in)   | N/A   | N/A  | DWS Provided?         | N/A  |
| N/A                    | Landing Width (in)    | N/A   | N/A  | DWS Contrast?         | N/A  |
| N/A                    | Landing Slope (%)     | N/A   | N/A  | DWS Length (in)       | N/A  |
| N/A                    | Landing X Slope (%)   | N/A   | N/A  | DWS Full Width?       | N/A  |
| N/A                    | Landing Curb? (Y/N)   | N/A   | N/A  | DWS Offset (in)       | N/A  |
| N/A                    | Shared Landing?       | N/A   |      |                       |      |
| N/A                    | Gutter Ponding?       | N/A   | N/A  | Gutter Slope (%)      | N/A  |
| N/A                    | Gutter Lip Ht (in)    | N/A   | N/A  | Gutter X Slope (%)    | N/A  |
| N/A                    | Painted X Walk1?      | No    | N/A  | Painted X Walk2?      | N/A  |
|                        | X Walk 1 Direction    | To SW |      | X Walk 2 Direction    | N/A  |
|                        | X Walk 1 Width (in)   | N/A   |      | X Walk 2 Width (in)   | N/A  |
|                        | X Walk 1 Slope (%)    | 5.3   |      | X Walk 2 Slope (%)    | N/A  |
|                        | X Walk 1 X Slope (%)  | 5.5   |      | X Walk 2 X Slope (%)  | N/A  |
| N/A                    | Ramp inside XWalk1?   | N/A   | N/A  | Ramp inside XWalk2?   | N/A  |
|                        | Road Slope (%)        | N/A   |      | Clear Space?          | N/A  |