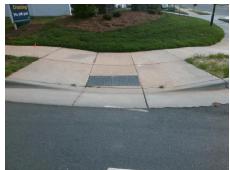

Remove & Replace Entire Ramp.

Surveyor Notes:

RT RP < 5%

PROW/ADA:

Not Found, R304.5.1, R304.3.2, R304.5.3

Total Cost: \$ 1600.00

| Compliance Description |                       | Data  | Comp | liance Description    | Data |
|------------------------|-----------------------|-------|------|-----------------------|------|
| N/A                    | Ramp Length LT (in)   | 53.0  | N/A  | Ramp Length RT (in)   | 47.5 |
| Yes                    | Ramp Width LT (in)    | 60.0  | N/A  | Ramp Width RT (in)    | 59.5 |
| No                     | Ramp Slope LT (%)     | 12.0  | N/A  | Ramp Slope RT (%)     | 1.2  |
| No                     | Ramp XSlope LT (%)    | 2.1   | N/A  | Ramp XSlope RT (%)    | 2.5  |
| N/A                    | Ramp Length (in)      | 61.0  | Yes  | Ramp Slope (%)        | 1.7  |
| No                     | Ramp Width (in)       | 47.5  | Yes  | Ramp XSlope (%)       | 3.7  |
| N/A                    | Flare Type LT         | N/A   | N/A  | Flare Type RT         | N/A  |
| N/A                    | Flare Slope LT (%)    | N/A   | N/A  | Flare Slope RT (%)    | N/A  |
| N/A                    | Flare Traversable LT? | N/A   | N/A  | Flare Traversable RT? | N/A  |
| N/A                    | Landing Length (in)   | N/A   | N/A  | DWS Provided?         | N/A  |
| N/A                    | Landing Width (in)    | N/A   | N/A  | DWS Contrast?         | N/A  |
| N/A                    | Landing Slope (%)     | N/A   | N/A  | DWS Length (in)       | N/A  |
| N/A                    | Landing X Slope (%)   | N/A   | N/A  | DWS Full Width?       | N/A  |
| N/A                    | Landing Curb? (Y/N)   | N/A   | N/A  | DWS Offset (in)       | N/A  |
| N/A                    | Shared Landing?       | N/A   |      |                       |      |
| N/A                    | Gutter Ponding?       | N/A   | N/A  | Gutter Slope (%)      | N/A  |
| N/A                    | Gutter Lip Ht (in)    | N/A   | N/A  | Gutter X Slope (%)    | N/A  |
| N/A                    | Painted X Walk1?      | No    | N/A  | Painted X Walk2?      | N/A  |
|                        | X Walk 1 Direction    | To SW |      | X Walk 2 Direction    | N/A  |
|                        | X Walk 1 Width (in)   | N/A   |      | X Walk 2 Width (in)   | N/A  |
|                        | X Walk 1 Slope (%)    | 5.3   |      | X Walk 2 Slope (%)    | N/A  |
|                        | X Walk 1 X Slope (%)  | 5.5   |      | X Walk 2 X Slope (%)  | N/A  |
| N/A                    | Ramp inside XWalk1?   | N/A   | N/A  | Ramp inside XWalk2?   | N/A  |
|                        | Road Slope (%)        | N/A   |      | Clear Space?          | N/A  |