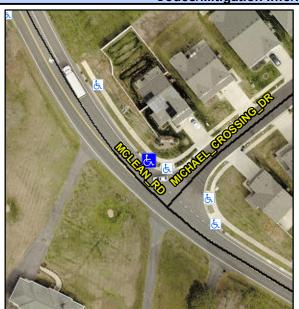

## Access Compliance Report Public Rights-of-Way (Curb Ramps)

Intersection ID: 50516Main Street: MICHAEL\_CROSSING\_DRCross Street: MCLEAN\_RDLocation:NWADA ID: EE4CFE81A32DRamp Type: Combination2Initial Pass/Fail: FailOverall Compliance: NoSeverity Score:35