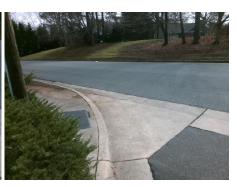

**CANDLEWYCK LN** None Compliance Description Data Compliance Description Data Yes N/A Ramp Length (in) 34.5 Ramp Slope (%) 5.3 48.0 Yes Ramp XSlope (%) Yes Ramp Width (in) 2.0 N/A N/A Flare Type LT Sloped Flare Type RT N/A N/A Flare Slope LT (%) Yes Flare Slope RT (%) 1.3 2.5 N/A Flare Traversable LT? Nο N/A Flare Traversable RT? Yes No Landing Length (in) N/A Yes DWS Provided? Yes No Landing Width (in) N/A Yes **DWS Contrast?** Yes N/A Yes No Landing Slope (%) DWS Length (in) 24.0 No Landing X Slope (%) N/A No DWS Full Width? No N/A Landing Curb? (Y/N) No No DWS Offset (in) 6.5 N/A Shared Landing? No **Gutter Ponding?** No Yes Gutter Slope (%) Yes 1.8 No Gutter Lip Ht (in) 1.0 Yes Gutter X Slope (%) 1.5 N/A Painted X Walk1? No N/A Painted X Walk2? No X Walk 1 Direction To W X Walk 2 Direction To S N/A N/A N/A X Walk 2 Width (in) X Walk 1 Width (in) N/A X Walk 1 Slope (%) 0.8 X Walk 2 Slope (%) 6.0 X Walk 1 X Slope (%) 1.4 X Walk 2 X Slope (%) 0.7 N/A N/A N/A Ramp inside XWalk2? N/A Ramp inside XWalk1? Road Slope (%) 1.0 N/A Clear Space? Yes N/A Road X Slope (%) 0.6 Clear Space to XWalk (in) N/A No Yes Any Obstructions? Yes Storm Grate/Utility Hazard? No **Obstruction Type** Storm Grate/Utility Type