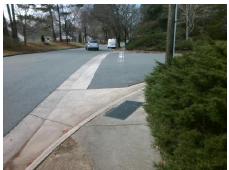

**CANDLEWYCK LN** None Compliance Description Data Compliance Description Data Yes N/A Ramp Length (in) 34.5 Ramp Slope (%) 5.3 48.0 Yes Ramp XSlope (%) Yes Ramp Width (in) 2.0 N/A N/A Flare Type LT Sloped Flare Type RT N/A N/A Flare Slope LT (%) Yes Flare Slope RT (%) 1.3 2.5 N/A Flare Traversable LT? Nο N/A Flare Traversable RT? Yes No Landing Length (in) N/A Yes DWS Provided? Yes No Landing Width (in) N/A Yes **DWS Contrast?** Yes N/A Yes No Landing Slope (%) DWS Length (in) 24.0 No Landing X Slope (%) N/A No DWS Full Width? No N/A Landing Curb? (Y/N) No No DWS Offset (in) 6.5 N/A Shared Landing? No **Gutter Ponding?** No Yes Gutter Slope (%) Yes 1.8 No Gutter Lip Ht (in) 1.0 Yes Gutter X Slope (%) 1.5 N/A Painted X Walk1? No N/A Painted X Walk2? No X Walk 1 Direction To W X Walk 2 Direction To S N/A N/A N/A X Walk 2 Width (in) X Walk 1 Width (in) N/A X Walk 1 Slope (%) 0.8 X Walk 2 Slope (%) 6.0 X Walk 1 X Slope (%) 1.4 X Walk 2 X Slope (%) 0.7 N/A N/A N/A Ramp inside XWalk2? N/A Ramp inside XWalk1? Road Slope (%) 1.0 N/A Clear Space? Yes N/A Road X Slope (%) 0.6 Clear Space to XWalk (in) N/A No Yes Any Obstructions? Yes Storm Grate/Utility Hazard? No **Obstruction Type** Storm Grate/Utility Type