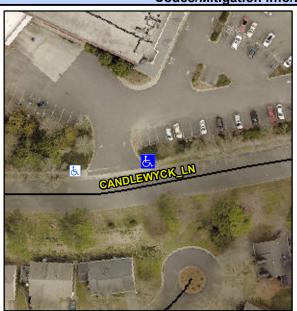

## **Access Compliance Report Public Rights-of-Way** (Curb Ramps)

N/A

Good

Intersection ID: 10022434 Main Street: CANDLEWYCK LN Cross Street: N/A Location: NE Initial Pass/Fail: Pass **Overall Compliance: No Severity Score:** ADA ID: EE4E04DFF256 Ramp Type: PerpDiag 27.5

**CANDLEWYCK LN** None Compliance Description Data Compliance Description Data Yes N/A Ramp Length (in) 34.5 Ramp Slope (%) 5.3 48.0 Yes Ramp XSlope (%) Yes Ramp Width (in) 2.0 N/A N/A Flare Type LT Sloped Flare Type RT N/A N/A Flare Slope LT (%) Yes Flare Slope RT (%) 1.3 2.5 N/A Flare Traversable LT? Nο N/A Flare Traversable RT? Yes No Landing Length (in) N/A Yes DWS Provided? Yes No Landing Width (in) N/A Yes **DWS Contrast?** Yes N/A Yes No Landing Slope (%) DWS Length (in) 24.0 No Landing X Slope (%) N/A No DWS Full Width? No N/A Landing Curb? (Y/N) No No DWS Offset (in) 6.5 N/A Shared Landing? No **Gutter Ponding?** No Yes Gutter Slope (%) Yes 1.8 No Gutter Lip Ht (in) 1.0 Yes Gutter X Slope (%) 1.5 N/A Painted X Walk1? No N/A Painted X Walk2? No X Walk 1 Direction To W X Walk 2 Direction To S N/A N/A N/A X Walk 2 Width (in) X Walk 1 Width (in) N/A X Walk 1 Slope (%) 0.8 X Walk 2 Slope (%) 6.0 X Walk 1 X Slope (%) 1.4 X Walk 2 X Slope (%) 0.7 N/A N/A N/A Ramp inside XWalk2? N/A Ramp inside XWalk1? Road Slope (%) 1.0 N/A Clear Space? Yes N/A Road X Slope (%) 0.6 Clear Space to XWalk (in) N/A No Yes Any Obstructions? Yes Storm Grate/Utility Hazard? No **Obstruction Type** Storm Grate/Utility Type