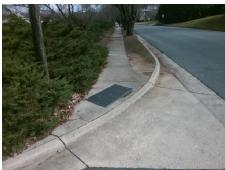

**CANDLEWYCK LN** None Compliance Description Data Compliance Description Data Yes N/A Ramp Length (in) 34.5 Ramp Slope (%) 5.3 48.0 Yes Ramp XSlope (%) Yes Ramp Width (in) 2.0 N/A N/A Flare Type LT Sloped Flare Type RT N/A N/A Flare Slope LT (%) Yes Flare Slope RT (%) 1.3 2.5 N/A Flare Traversable LT? Nο N/A Flare Traversable RT? Yes No Landing Length (in) N/A Yes DWS Provided? Yes No Landing Width (in) N/A Yes **DWS Contrast?** Yes N/A Yes No Landing Slope (%) DWS Length (in) 24.0 No Landing X Slope (%) N/A No DWS Full Width? No N/A Landing Curb? (Y/N) No No DWS Offset (in) 6.5 N/A Shared Landing? No **Gutter Ponding?** No Yes Gutter Slope (%) Yes 1.8 No Gutter Lip Ht (in) 1.0 Yes Gutter X Slope (%) 1.5 N/A Painted X Walk1? No N/A Painted X Walk2? No X Walk 1 Direction To W X Walk 2 Direction To S N/A N/A N/A X Walk 2 Width (in) X Walk 1 Width (in) N/A X Walk 1 Slope (%) 0.8 X Walk 2 Slope (%) 6.0 X Walk 1 X Slope (%) 1.4 X Walk 2 X Slope (%) 0.7 N/A N/A N/A Ramp inside XWalk2? N/A Ramp inside XWalk1? Road Slope (%) 1.0 N/A Clear Space? Yes N/A Road X Slope (%) 0.6 Clear Space to XWalk (in) N/A No Yes Any Obstructions? Yes Storm Grate/Utility Hazard? No **Obstruction Type** Storm Grate/Utility Type