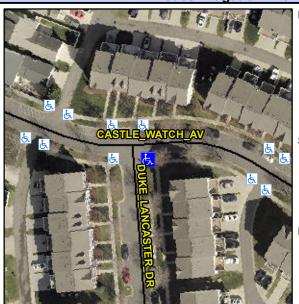

## Access Compliance Report Public Rights-of-Way (Curb Ramps)

Intersection ID: 42470 Main Street: DUKE\_LANCASTER\_DR Cross Street: CASTLE\_WATCH\_AV Location: SE

ADA ID: EE586372FBD1 Ramp Type: PerpDiag Initial Pass/Fail: Fail Overall Compliance: No Severity Score: 22.5

Codes/Mitigation Info/Possible Solution

Field Measurements/Component Compliance

Street 1 Name
CASTLE WATCH AV
Stop Condition-Street 2
None
Street 2 Name
DUKE LANCASTER DR
Stop Condition-Street 1
StopSign