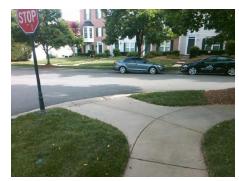

## Access Compliance Report Public Rights-of-Way (Curb Ramps)

Intersection ID: 42470 Main Street: DUKE\_LANCASTER\_DR Cross Street: CASTLE\_WATCH\_AV Location: SE

ADA ID: EE586372FBD1 Ramp Type: PerpDiag Initial Pass/Fail: Fail Overall Compliance: No Severity Score: 22.5

Compliance Description Data Compliance Description Data No N/A Ramp Length (in) 119.0 Ramp Slope (%) 9.1 47.5 No Ramp XSlope (%) No Ramp Width (in) 2.2 N/A N/A Flare Type LT N/A Flare Type RT N/A N/A N/A N/A Flare Slope RT (%) N/A Flare Slope LT (%) N/A Flare Traversable LT? N/A N/A Flare Traversable RT? N/A N/A N/A N/A **DWS Provided?** N/A Landing Length (in) N/A Landing Width (in) N/A N/A **DWS Contrast?** N/A N/A N/A N/A Landing Slope (%) DWS Length (in) N/A N/A Landing X Slope (%) N/A N/A DWS Full Width? N/A N/A Landing Curb? (Y/N) N/A N/A DWS Offset (in) N/A N/A N/A Shared Landing? N/A **Gutter Ponding?** N/A N/A Gutter Slope (%) N/A N/A Gutter Lip Ht (in) N/A N/A Gutter X Slope (%) N/A N/A Painted X Walk1? No N/A Painted X Walk2? No X Walk 1 Direction To N X Walk 2 Direction To W N/A N/A X Walk 1 Width (in) X Walk 2 Width (in) N/A X Walk 1 Slope (%) 2.1 X Walk 2 Slope (%) 2.8 X Walk 1 X Slope (%) 1.3 X Walk 2 X Slope (%) 2.4 N/A N/A N/A Ramp inside XWalk2? N/A Ramp inside XWalk1? Road Slope (%) 2.4 N/A Clear Space? N/A N/A Road X Slope (%) 0.4 Clear Space to XWalk (in) N/A N/A N/A N/A Any Obstructions? Storm Grate/Utility Hazard? N/A **Obstruction Type** Storm Grate/Utility Type N/A N/A Yes Surface Condition? (G/P) Good