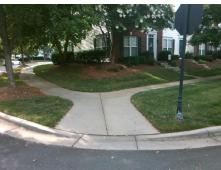

## Access Compliance Report Public Rights-of-Way (Curb Ramps)

Intersection ID: 42470 Main Street: DUKE\_LANCASTER\_DR Cross Street: CASTLE\_WATCH\_AV Location: SE

ADA ID: EE586372FBD1 Ramp Type: PerpDiag Initial Pass/Fail: Fail Overall Compliance: No Severity Score: 22.5

Compliance Description Data Compliance Description Data No N/A Ramp Length (in) 119.0 Ramp Slope (%) 9.1 47.5 No Ramp XSlope (%) No Ramp Width (in) 2.2 N/A N/A Flare Type LT N/A Flare Type RT N/A N/A N/A N/A Flare Slope RT (%) N/A Flare Slope LT (%) N/A Flare Traversable LT? N/A N/A Flare Traversable RT? N/A N/A N/A N/A **DWS Provided?** N/A Landing Length (in) N/A Landing Width (in) N/A N/A **DWS Contrast?** N/A N/A N/A N/A Landing Slope (%) DWS Length (in) N/A N/A Landing X Slope (%) N/A N/A DWS Full Width? N/A N/A Landing Curb? (Y/N) N/A N/A DWS Offset (in) N/A N/A N/A Shared Landing? N/A **Gutter Ponding?** N/A N/A Gutter Slope (%) N/A N/A Gutter Lip Ht (in) N/A N/A Gutter X Slope (%) N/A N/A Painted X Walk1? No N/A Painted X Walk2? No X Walk 1 Direction To N X Walk 2 Direction To W N/A N/A X Walk 1 Width (in) X Walk 2 Width (in) N/A X Walk 1 Slope (%) 2.1 X Walk 2 Slope (%) 2.8 X Walk 1 X Slope (%) 1.3 X Walk 2 X Slope (%) 2.4 N/A N/A N/A Ramp inside XWalk2? N/A Ramp inside XWalk1? Road Slope (%) 2.4 N/A Clear Space? N/A N/A Road X Slope (%) 0.4 Clear Space to XWalk (in) N/A N/A N/A N/A Any Obstructions? Storm Grate/Utility Hazard? N/A **Obstruction Type** Storm Grate/Utility Type N/A N/A Yes Surface Condition? (G/P) Good