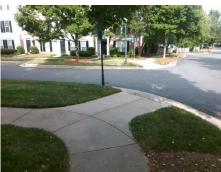

## Access Compliance Report Public Rights-of-Way (Curb Ramps)

Intersection ID: 42470 Main Street: DUKE\_LANCASTER\_DR Cross Street: CASTLE\_WATCH\_AV Location: SE

ADA ID: EE586372FBD1 Ramp Type: PerpDiag Initial Pass/Fail: Fail Overall Compliance: No Severity Score: 22.5

Compliance Description Data Compliance Description Data No N/A Ramp Length (in) 119.0 Ramp Slope (%) 9.1 47.5 No Ramp XSlope (%) No Ramp Width (in) 2.2 N/A N/A Flare Type LT N/A Flare Type RT N/A N/A N/A N/A Flare Slope RT (%) N/A Flare Slope LT (%) N/A Flare Traversable LT? N/A N/A Flare Traversable RT? N/A N/A N/A N/A **DWS Provided?** N/A Landing Length (in) N/A Landing Width (in) N/A N/A **DWS Contrast?** N/A N/A N/A N/A Landing Slope (%) DWS Length (in) N/A N/A Landing X Slope (%) N/A N/A DWS Full Width? N/A N/A Landing Curb? (Y/N) N/A N/A DWS Offset (in) N/A N/A N/A Shared Landing? N/A **Gutter Ponding?** N/A N/A Gutter Slope (%) N/A N/A Gutter Lip Ht (in) N/A N/A Gutter X Slope (%) N/A N/A Painted X Walk1? No N/A Painted X Walk2? No X Walk 1 Direction To N X Walk 2 Direction To W N/A N/A X Walk 1 Width (in) X Walk 2 Width (in) N/A X Walk 1 Slope (%) 2.1 X Walk 2 Slope (%) 2.8 X Walk 1 X Slope (%) 1.3 X Walk 2 X Slope (%) 2.4 N/A N/A N/A Ramp inside XWalk2? N/A Ramp inside XWalk1? Road Slope (%) 2.4 N/A Clear Space? N/A N/A Road X Slope (%) 0.4 Clear Space to XWalk (in) N/A N/A N/A N/A Any Obstructions? Storm Grate/Utility Hazard? N/A **Obstruction Type** Storm Grate/Utility Type N/A N/A Yes Surface Condition? (G/P) Good