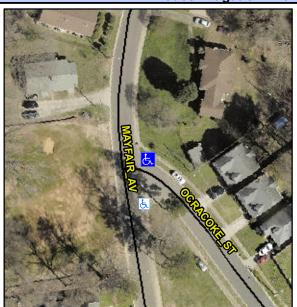

## Access Compliance Report Public Rights-of-Way (Curb Ramps)

Intersection ID: 13428 Main Street: MAYFAIR\_AV Cross Street: OCRACOKE\_ST Location: E

ADA ID: EE59FB403780 Ramp Type: PerpDiag Initial Pass/Fail: Fail Overall Compliance: No Severity Score: 13.75

## Field Measurements/Component Compliance

Street 1 Name
Stop Condition-Street 2
Street 2 Name
Stop Condition-Street 1

MAYFAIR AV None OCRACOKE ST StopSign Possible Solutions:

Remove & Replace Curb Ramp With
Two New Directional Ramps or
Equivalent.