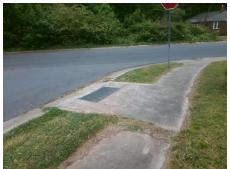

## Field Measurements/Component Compliance

Street 1 Name
Stop Condition-Street 2
Street 2 Name
Stop Condition-Street 1

MAYFAIR AV None OCRACOKE ST StopSign Possible Solutions:

Remove & Replace Curb Ramp With
Two New Directional Ramps or
Equivalent.

Surveyor Notes:
N/A

PROW/ADA:
Not Found, R304.2.2, R304.5.3

Total Cost: \$ 3200.00

Compliance Description Data Compliance Description Data No N/A Ramp Length (in) 61.0 Ramp Slope (%) 11.3 No Yes Ramp Width (in) 49.0 Ramp XSlope (%) 2.7 N/A N/A Flare Type LT N/A Flare Type RT N/A N/A N/A Flare Slope RT (%) N/A Flare Slope LT (%) N/A N/A Flare Traversable LT? N/A N/A Flare Traversable RT? N/A N/A N/A N/A DWS Provided? N/A Landing Length (in) N/A Landing Width (in) N/A N/A **DWS Contrast?** N/A N/A N/A Landing Slope (%) N/A DWS Length (in) N/A N/A Landing X Slope (%) N/A N/A DWS Full Width? N/A N/A Landing Curb? (Y/N) N/A N/A DWS Offset (in) N/A N/A N/A Shared Landing? N/A **Gutter Ponding?** N/A N/A Gutter Slope (%) N/A N/A Gutter Lip Ht (in) N/A N/A Gutter X Slope (%) N/A N/A Painted X Walk1? No N/A Painted X Walk2? No X Walk 1 Direction To W X Walk 2 Direction To S N/A N/A X Walk 1 Width (in) X Walk 2 Width (in) N/A X Walk 1 Slope (%) X Walk 2 Slope (%) 0.4 1.4 X Walk 2 X Slope (%) X Walk 1 X Slope (%) 3.6 1.7 N/A N/A N/A Ramp inside XWalk2? N/A Ramp inside XWalk1? Road Slope (%) 2.6 N/A Clear Space? N/A N/A Road X Slope (%) 4.5 Clear Space to XWalk (in) N/A N/A N/A Any Obstructions? N/A Storm Grate/Utility Hazard? N/A **Obstruction Type** Storm Grate/Utility Type N/A N/A