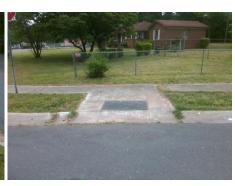

## Field Measurements/Component Compliance

Street 1 Name
Stop Condition-Street 2
Street 2 Name
Stop Condition-Street 1

MAYFAIR AV None OCRACOKE ST StopSign Possible Solutions:

Remove & Replace Curb Ramp With
Two New Directional Ramps or
Equivalent.

Surveyor Notes:
N/A

PROW/ADA:
Not Found, R304.2.2, R304.5.3

Total Cost: \$ 3200.00

Compliance Description Data Compliance Description Data No N/A Ramp Length (in) 61.0 Ramp Slope (%) 11.3 No Yes Ramp Width (in) 49.0 Ramp XSlope (%) 2.7 N/A N/A Flare Type LT N/A Flare Type RT N/A N/A N/A Flare Slope RT (%) N/A Flare Slope LT (%) N/A N/A Flare Traversable LT? N/A N/A Flare Traversable RT? N/A N/A N/A N/A DWS Provided? N/A Landing Length (in) N/A Landing Width (in) N/A N/A **DWS Contrast?** N/A N/A N/A Landing Slope (%) N/A DWS Length (in) N/A N/A Landing X Slope (%) N/A N/A DWS Full Width? N/A N/A Landing Curb? (Y/N) N/A N/A DWS Offset (in) N/A N/A N/A Shared Landing? N/A **Gutter Ponding?** N/A N/A Gutter Slope (%) N/A N/A Gutter Lip Ht (in) N/A N/A Gutter X Slope (%) N/A N/A Painted X Walk1? No N/A Painted X Walk2? No X Walk 1 Direction To W X Walk 2 Direction To S N/A N/A X Walk 1 Width (in) X Walk 2 Width (in) N/A X Walk 1 Slope (%) X Walk 2 Slope (%) 0.4 1.4 X Walk 2 X Slope (%) X Walk 1 X Slope (%) 3.6 1.7 N/A N/A N/A Ramp inside XWalk2? N/A Ramp inside XWalk1? Road Slope (%) 2.6 N/A Clear Space? N/A N/A Road X Slope (%) 4.5 Clear Space to XWalk (in) N/A N/A N/A Any Obstructions? N/A Storm Grate/Utility Hazard? N/A **Obstruction Type** Storm Grate/Utility Type N/A N/A