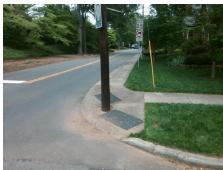

## Field Measurements/Component Compliance

Street 1 Name E 5TH ST
Stop Condition-Street 2 StopSign
Street 2 Name N/A
Stop Condition-Street 1 N/A

Possible Solutions:

Remove & Replace Entire Ramp.

Surveyor Notes:

N/A

PROW/ADA:

R304.2.2

Total Cost: \$ 1850.00

| Compliance Description |                       | Data  | Compliance |        | Description           | Data |
|------------------------|-----------------------|-------|------------|--------|-----------------------|------|
| N/A                    | Ramp Length (in)      | 24.0  | No         | Ramp   | Slope (%)             | 10.0 |
| Yes                    | Ramp Width (in)       | 48.0  | Yes        | Ramp   | XSlope (%)            | 0.5  |
| N/A                    | Flare Type LT         | N/A   | N/A        | Flare  | Гуре RT               | N/A  |
| N/A                    | Flare Slope LT (%)    | N/A   | N/A        | Flare  | Slope RT (%)          | N/A  |
| N/A                    | Flare Traversable LT? | N/A   | N/A        | Flare  | Traversable RT?       | N/A  |
| N/A                    | Landing Length (in)   | N/A   | N/A        | DWS I  | Provided?             | N/A  |
| N/A                    | Landing Width (in)    | N/A   | N/A        | DWS (  | Contrast?             | N/A  |
| N/A                    | Landing Slope (%)     | N/A   | N/A        | DWS I  | Length (in)           | N/A  |
| N/A                    | Landing X Slope (%)   | N/A   | N/A        | DWS I  | Full Width?           | N/A  |
| N/A                    | Landing Curb? (Y/N)   | N/A   | N/A        | DWS (  | Offset (in)           | N/A  |
| N/A                    | Shared Landing?       | N/A   |            |        |                       |      |
| N/A                    | Gutter Ponding?       | N/A   | N/A        | Gutter | Slope (%)             | N/A  |
| N/A                    | Gutter Lip Ht (in)    | N/A   | N/A        | Gutter | X Slope (%)           | N/A  |
| N/A                    | Painted X Walk1?      | No    | N/A        | Painte | d X Walk2?            | N/A  |
|                        | X Walk 1 Direction    | To SW |            | X Wall | k 2 Direction         | N/A  |
| N/A                    | X Walk 1 Width (in)   | N/A   | N/A        | X Wall | k 2 Width (in)        | N/A  |
|                        | X Walk 1 Slope (%)    | 0.7   |            | X Wall | k 2 Slope (%)         | N/A  |
|                        | X Walk 1 X Slope (%)  | 3.9   |            | X Wall | k 2 X Slope (%)       | N/A  |
| N/A                    | Ramp inside XWalk1?   | N/A   | N/A        | Ramp   | inside XWalk2?        | N/A  |
|                        | Road Slope (%)        | N/A   | N/A        | Clear  | Space?                | N/A  |
|                        | Road X Slope (%)      | N/A   | N/A        | Clear  | Space to XWalk (in)   | N/A  |
| N/A                    | Any Obstructions?     | N/A   | N/A        | Storm  | Grate/Utility Hazard? | N/A  |
|                        | Obstruction Type      |       | l          | Storm  | Grate/Utility Type    |      |
|                        |                       | N/A   |            |        |                       | N/A  |
|                        |                       |       |            |        |                       |      |