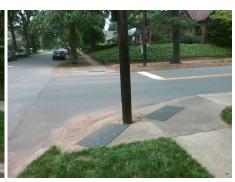

## Field Measurements/Component Compliance

Street 1 Name E 5TH ST
Stop Condition-Street 2 StopSign
Street 2 Name N/A
Stop Condition-Street 1 N/A

Possible Solutions:

Remove & Replace Entire Ramp.

Surveyor Notes:

N/A

PROW/ADA:

R304.2.2

Total Cost: \$ 1850.00

| Compliance Description |                       | Data  | Compliance |        | Description           | Data |
|------------------------|-----------------------|-------|------------|--------|-----------------------|------|
| N/A                    | Ramp Length (in)      | 24.0  | No         | Ramp   | Slope (%)             | 10.0 |
| Yes                    | Ramp Width (in)       | 48.0  | Yes        | Ramp   | XSlope (%)            | 0.5  |
| N/A                    | Flare Type LT         | N/A   | N/A        | Flare  | Гуре RT               | N/A  |
| N/A                    | Flare Slope LT (%)    | N/A   | N/A        | Flare  | Slope RT (%)          | N/A  |
| N/A                    | Flare Traversable LT? | N/A   | N/A        | Flare  | Traversable RT?       | N/A  |
| N/A                    | Landing Length (in)   | N/A   | N/A        | DWS I  | Provided?             | N/A  |
| N/A                    | Landing Width (in)    | N/A   | N/A        | DWS (  | Contrast?             | N/A  |
| N/A                    | Landing Slope (%)     | N/A   | N/A        | DWS I  | Length (in)           | N/A  |
| N/A                    | Landing X Slope (%)   | N/A   | N/A        | DWS I  | Full Width?           | N/A  |
| N/A                    | Landing Curb? (Y/N)   | N/A   | N/A        | DWS (  | Offset (in)           | N/A  |
| N/A                    | Shared Landing?       | N/A   |            |        |                       |      |
| N/A                    | Gutter Ponding?       | N/A   | N/A        | Gutter | Slope (%)             | N/A  |
| N/A                    | Gutter Lip Ht (in)    | N/A   | N/A        | Gutter | X Slope (%)           | N/A  |
| N/A                    | Painted X Walk1?      | No    | N/A        | Painte | d X Walk2?            | N/A  |
|                        | X Walk 1 Direction    | To SW |            | X Wall | k 2 Direction         | N/A  |
| N/A                    | X Walk 1 Width (in)   | N/A   | N/A        | X Wall | k 2 Width (in)        | N/A  |
|                        | X Walk 1 Slope (%)    | 0.7   |            | X Wall | k 2 Slope (%)         | N/A  |
|                        | X Walk 1 X Slope (%)  | 3.9   |            | X Wall | k 2 X Slope (%)       | N/A  |
| N/A                    | Ramp inside XWalk1?   | N/A   | N/A        | Ramp   | inside XWalk2?        | N/A  |
|                        | Road Slope (%)        | N/A   | N/A        | Clear  | Space?                | N/A  |
|                        | Road X Slope (%)      | N/A   | N/A        | Clear  | Space to XWalk (in)   | N/A  |
| N/A                    | Any Obstructions?     | N/A   | N/A        | Storm  | Grate/Utility Hazard? | N/A  |
|                        | Obstruction Type      |       | l          | Storm  | Grate/Utility Type    |      |
|                        |                       | N/A   |            |        |                       | N/A  |
|                        |                       |       |            |        |                       |      |