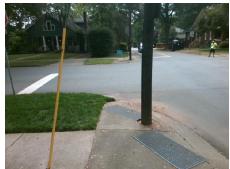

## Field Measurements/Component Compliance

Street 1 Name E 5TH ST
Stop Condition-Street 2 StopSign
Street 2 Name N/A
Stop Condition-Street 1 N/A

Possible Solutions:

Remove & Replace Entire Ramp.

Surveyor Notes:

N/A

PROW/ADA:

R304.2.2

Total Cost: \$ 1850.00

| Compliance Description |                       | Data  | Compliance |        | Description           | Data |
|------------------------|-----------------------|-------|------------|--------|-----------------------|------|
| N/A                    | Ramp Length (in)      | 24.0  | No         | Ramp   | Slope (%)             | 10.0 |
| Yes                    | Ramp Width (in)       | 48.0  | Yes        | Ramp   | XSlope (%)            | 0.5  |
| N/A                    | Flare Type LT         | N/A   | N/A        | Flare  | Гуре RT               | N/A  |
| N/A                    | Flare Slope LT (%)    | N/A   | N/A        | Flare  | Slope RT (%)          | N/A  |
| N/A                    | Flare Traversable LT? | N/A   | N/A        | Flare  | Traversable RT?       | N/A  |
| N/A                    | Landing Length (in)   | N/A   | N/A        | DWS I  | Provided?             | N/A  |
| N/A                    | Landing Width (in)    | N/A   | N/A        | DWS (  | Contrast?             | N/A  |
| N/A                    | Landing Slope (%)     | N/A   | N/A        | DWS I  | Length (in)           | N/A  |
| N/A                    | Landing X Slope (%)   | N/A   | N/A        | DWS I  | Full Width?           | N/A  |
| N/A                    | Landing Curb? (Y/N)   | N/A   | N/A        | DWS (  | Offset (in)           | N/A  |
| N/A                    | Shared Landing?       | N/A   |            |        |                       |      |
| N/A                    | Gutter Ponding?       | N/A   | N/A        | Gutter | Slope (%)             | N/A  |
| N/A                    | Gutter Lip Ht (in)    | N/A   | N/A        | Gutter | X Slope (%)           | N/A  |
| N/A                    | Painted X Walk1?      | No    | N/A        | Painte | d X Walk2?            | N/A  |
|                        | X Walk 1 Direction    | To SW |            | X Wall | k 2 Direction         | N/A  |
| N/A                    | X Walk 1 Width (in)   | N/A   | N/A        | X Wall | k 2 Width (in)        | N/A  |
|                        | X Walk 1 Slope (%)    | 0.7   |            | X Wall | k 2 Slope (%)         | N/A  |
|                        | X Walk 1 X Slope (%)  | 3.9   |            | X Wall | k 2 X Slope (%)       | N/A  |
| N/A                    | Ramp inside XWalk1?   | N/A   | N/A        | Ramp   | inside XWalk2?        | N/A  |
|                        | Road Slope (%)        | N/A   | N/A        | Clear  | Space?                | N/A  |
|                        | Road X Slope (%)      | N/A   | N/A        | Clear  | Space to XWalk (in)   | N/A  |
| N/A                    | Any Obstructions?     | N/A   | N/A        | Storm  | Grate/Utility Hazard? | N/A  |
|                        | Obstruction Type      |       | l          | Storm  | Grate/Utility Type    |      |
|                        |                       | N/A   |            |        |                       | N/A  |
|                        |                       |       |            |        |                       |      |