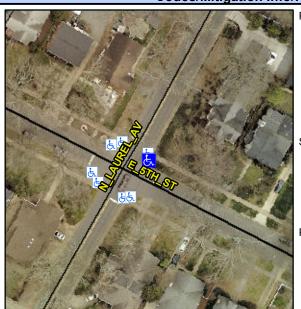

## Access Compliance Report Public Rights-of-Way (Curb Ramps)

Intersection ID: 14530 Main Street: E\_5TH\_ST Cross Street: N\_LAUREL\_AV Location: NE

ADA ID: EE5BA33D14D3 Ramp Type: Perp Initial Pass/Fail: Fail Overall Compliance: No Severity Score: 12.5