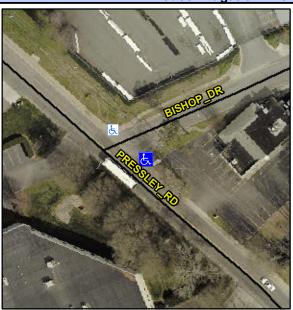

## **Access Compliance Report Public Rights-of-Way** (Curb Ramps)

Intersection ID: 16410 Main Street: BISHOP DR **Cross Street: PRESSLEY RD** Location: SE ADA ID: EE5BB62F63C6 Ramp Type: PerpDiag Initial Pass/Fail: Fail **Overall Compliance: No** Severity Score: 13.75

## Field Measurements/Component Compliance

Street 1 Name Stop Condition-Street 2 Street 2 Name Stop Condition-Street 1

**BISHOP DR** StopSign **PRESSLEY RD** None

Possible Solutions: Remove & Replace Curb Ramp With **Two New Directional Ramps or** Equivalent. Surveyor Notes: N/A