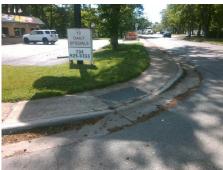

## **Access Compliance Report Public Rights-of-Way** (Curb Ramps)

Intersection ID: 16410 Main Street: BISHOP DR **Cross Street: PRESSLEY RD** Location: SE ADA ID: EE5BB62F63C6 Ramp Type: PerpDiag Initial Pass/Fail: Fail **Overall Compliance: No** Severity Score: 13.75

## Field Measurements/Component Compliance

Street 1 Name Stop Condition-Street 2 Street 2 Name Stop Condition-Street 1

**BISHOP DR** StopSign **PRESSLEY RD** None

Possible Solutions: Remove & Replace Curb Ramp With **Two New Directional Ramps or** Equivalent. Surveyor Notes: N/A