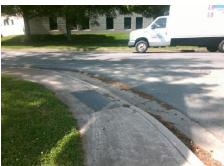

## **Access Compliance Report Public Rights-of-Way** (Curb Ramps)

Intersection ID: 16410 Main Street: BISHOP DR **Cross Street: PRESSLEY RD** Location: SE ADA ID: EE5BB62F63C6 Ramp Type: PerpDiag Initial Pass/Fail: Fail **Overall Compliance: No** Severity Score: 13.75

## Field Measurements/Component Compliance

Street 1 Name Stop Condition-Street 2 Street 2 Name Stop Condition-Street 1

**BISHOP DR** StopSign **PRESSLEY RD** None

Possible Solutions: Remove & Replace Curb Ramp With **Two New Directional Ramps or** Equivalent. Surveyor Notes: N/A