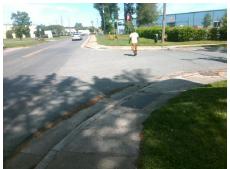

## **Access Compliance Report Public Rights-of-Way** (Curb Ramps)

Intersection ID: 16410 Main Street: BISHOP DR **Cross Street: PRESSLEY RD** Location: SE ADA ID: EE5BB62F63C6 Ramp Type: PerpDiag Initial Pass/Fail: Fail **Overall Compliance: No** Severity Score: 13.75

## Field Measurements/Component Compliance

Street 1 Name Stop Condition-Street 2 Street 2 Name Stop Condition-Street 1

**BISHOP DR** StopSign **PRESSLEY RD** None

Possible Solutions: Remove & Replace Curb Ramp With **Two New Directional Ramps or** Equivalent. Surveyor Notes: N/A