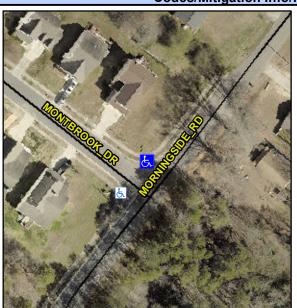

## **Access Compliance Report Public Rights-of-Way** (Curb Ramps)

Intersection ID: 30230 Main Street: MONTBROOK\_DR Cross Street: MORNINGSIDE\_RD Location: ADA ID: EE5E5CB0E5D7 Ramp Type: Perp Initial Pass/Fail: Fail **Overall Compliance: No Severity Score:** 1.25