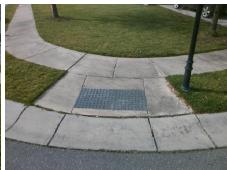

Remove & Replace Curb Ramp With
Two New Directional Ramps or
Equivalent.

Surveyor Notes:
N/A

PROW/ADA:
R304.5.1, R304.2.2, R304.5.3

No N/A N/A

Compliance Description Data Compliance Description Data No N/A Ramp Length (in) 48.0 Ramp Slope (%) 10.0 No Ramp XSlope (%) Ramp Width (in) 47.0 6.8 N/A Flare Type LT N/A Flare Type RT N/A N/A N/A Flare Slope RT (%) N/A Flare Slope LT (%) Flare Traversable LT? N/A N/A Flare Traversable RT? N/A N/A N/A **DWS Provided?** N/A Landing Length (in) Landing Width (in) N/A N/A **DWS Contrast?** N/A N/A N/A Landing Slope (%) DWS Length (in) N/A Landing X Slope (%) N/A N/A DWS Full Width? N/A Landing Curb? (Y/N) N/A N/A DWS Offset (in) N/A N/A Shared Landing? **Gutter Ponding?** N/A N/A Gutter Slope (%) N/A Gutter Lip Ht (in) N/A N/A Gutter X Slope (%) N/A Painted X Walk1? No N/A Painted X Walk2? No X Walk 1 Direction To SE X Walk 2 Direction To NE N/A N/A X Walk 1 Width (in) X Walk 2 Width (in) N/A X Walk 1 Slope (%) 5.3 X Walk 2 Slope (%) 0.2 X Walk 1 X Slope (%) 0.5 X Walk 2 X Slope (%) 5.3 N/A N/A Ramp inside XWalk2? N/A Ramp inside XWalk1? Road Slope (%) 5.0 N/A Clear Space? N/A N/A Road X Slope (%) 2.7 Clear Space to XWalk (in) N/A N/A N/A Any Obstructions? Storm Grate/Utility Hazard? N/A **Obstruction Type** Storm Grate/Utility Type N/A N/A Yes Surface Condition? (G/P) Good