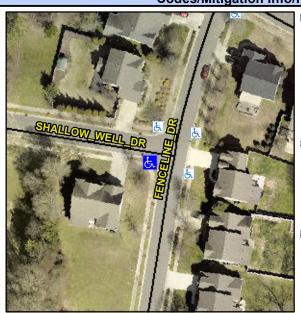

## Access Compliance Report Public Rights-of-Way (Curb Ramps)

Intersection ID: 48858 Main Street: SHALLOW\_WELL\_DR Cross Street: FENCELINE\_DR Location: SW

ADA ID: EE64FF2FD5E8 Ramp Type: PerpDiag Initial Pass/Fail: Fail Overall Compliance: No Severity Score: 33.75

Codes/Mitigation Info/Possible Solution

Field Measurements/Component Compliance

Street 1 Name FENCELINE DR
Stop Condition-Street 2 None
Street 2 Name SHALLOW WELL DR
Stop Condition-Street 1 StopSign

Possible Solutions: