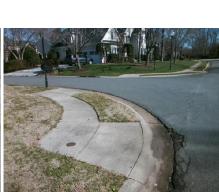

| Field Measurements/Component Compliance |                       |        |      |        |                         |      |  |  |
|-----------------------------------------|-----------------------|--------|------|--------|-------------------------|------|--|--|
| Comp                                    | liance Description    | Data   | Comp | liance | Description             | Data |  |  |
| N/A                                     | Ramp Length (in)      | 94.0   | Yes  | Ramp   | Slope (%)               | 5.1  |  |  |
| Yes                                     | Ramp Width (in)       | 64.0   | Yes  | Ramp   | XSlope (%)              | 1.2  |  |  |
| N/A                                     | Flare Type LT         | Sloped | N/A  | Flare  | Type RT                 | N/A  |  |  |
| N/A                                     | Flare Slope LT (%)    | 1.1    | N/A  | Flare  | Slope RT (%)            | 0.9  |  |  |
| N/A                                     | Flare Traversable LT? | No     | N/A  | Flare  | Traversable RT?         | No   |  |  |
| No                                      | Landing Length (in)   | N/A    | No   | DWS    | Provided?               | No   |  |  |
| No                                      | Landing Width (in)    | N/A    | N/A  | DWS    | Contrast?               | No   |  |  |
| No                                      | Landing Slope (%)     | N/A    | N/A  | DWS    | Length (in)             | N/A  |  |  |
| No                                      | Landing X Slope (%)   | N/A    | N/A  | DWS    | Full Width?             | No   |  |  |
| N/A                                     | Landing Curb? (Y/N)   | No     | N/A  | DWS    | Offset (in)             | N/A  |  |  |
| N/A                                     | Shared Landing?       | No     |      |        |                         |      |  |  |
| Yes                                     | Gutter Ponding?       | No     | Yes  | Gutte  | r Slope (%)             | 1.8  |  |  |
| Yes                                     | Gutter Lip Ht (in)    | 0.0    | Yes  | Gutte  | r X Slope (%)           | 1.8  |  |  |
| N/A                                     | Painted X Walk1?      | No     | N/A  | Paint  | ed X Walk2?             | N/A  |  |  |
|                                         | X Walk 1 Direction    | To SE  |      | X Wa   | lk 2 Direction          | N/A  |  |  |
| N/A                                     | X Walk 1 Width (in)   | N/A    | N/A  | X Wa   | lk 2 Width (in)         | N/A  |  |  |
|                                         | X Walk 1 Slope (%)    | 3.8    |      | X Wa   | lk 2 Slope (%)          | N/A  |  |  |
|                                         | X Walk 1 X Slope (%)  | 1.1    |      | X Wa   | lk 2 X Slope (%)        | N/A  |  |  |
| N/A                                     | Ramp inside XWalk1?   | N/A    | N/A  | Ramp   | inside XWalk2?          | N/A  |  |  |
|                                         | Road Slope (%)        | N/A    | N/A  | Clear  | Space?                  | Yes  |  |  |
|                                         | Road X Slope (%)      | N/A    | N/A  | Clear  | Space to XWalk (in)     | N/A  |  |  |
| Yes                                     | Any Obstructions?     | No     | Yes  | Storm  | n Grate/Utility Hazard? | No   |  |  |
|                                         | Obstruction Type      |        |      | Storm  | n Grate/Utility Type    |      |  |  |
|                                         |                       | N/A    |      |        |                         | N/A  |  |  |
|                                         |                       |        | Yes  | Surfa  | ce Condition? (G/P)     | Good |  |  |
|                                         | 1/12 x 130            |        |      |        |                         |      |  |  |