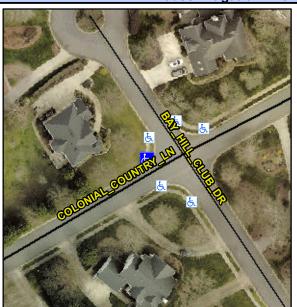

## **Access Compliance Report Public Rights-of-Way** (Curb Ramps)

Intersection ID: 27907 Main Street: BAY\_HILL\_CLUB\_DR Cross Street: COLONIAL\_COUNTRY\_LN Location: NW ADA ID: EE659BC9AA43 Ramp Type: Perp Initial Pass/Fail: Pass **Overall Compliance: No Severity Score:** 20

Codes/Mitigation Info/Possible Solution

Street 1 Name **COLONIAL COUNTRY LN** Stop Condition-Street 2 None Street 2 Name N/A Stop Condition-Street 1 N/A

| · ·   | Possible Solutions:                 |   |
|-------|-------------------------------------|---|
| 1     | Remove & Replace Entire Ramp.       |   |
|       |                                     |   |
|       |                                     |   |
|       |                                     |   |
| ĺ     |                                     |   |
| 100   | Surveyor Notes:                     |   |
|       | N/A                                 |   |
| ò     |                                     |   |
|       |                                     |   |
| N. A. | PROW/ADA:                           | • |
| 8     | Not Found, R304.2.1, R304.2.2-Perp, | , |
|       | R304.3.2-Para, R304.5.3, R305       |   |
|       |                                     |   |
|       |                                     |   |
|       |                                     |   |
|       |                                     |   |