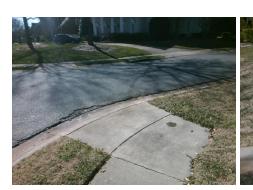

| Field Measurements/Component Compliance |                       |        |      |        |                         |      |  |  |
|-----------------------------------------|-----------------------|--------|------|--------|-------------------------|------|--|--|
| Comp                                    | liance Description    | Data   | Comp | liance | Description             | Data |  |  |
| N/A                                     | Ramp Length (in)      | 94.0   | Yes  | Ramp   | Slope (%)               | 5.1  |  |  |
| Yes                                     | Ramp Width (in)       | 64.0   | Yes  | Ramp   | XSlope (%)              | 1.2  |  |  |
| N/A                                     | Flare Type LT         | Sloped | N/A  | Flare  | Type RT                 | N/A  |  |  |
| N/A                                     | Flare Slope LT (%)    | 1.1    | N/A  | Flare  | Slope RT (%)            | 0.9  |  |  |
| N/A                                     | Flare Traversable LT? | No     | N/A  | Flare  | Traversable RT?         | No   |  |  |
| No                                      | Landing Length (in)   | N/A    | No   | DWS    | Provided?               | No   |  |  |
| No                                      | Landing Width (in)    | N/A    | N/A  | DWS    | Contrast?               | No   |  |  |
| No                                      | Landing Slope (%)     | N/A    | N/A  | DWS    | Length (in)             | N/A  |  |  |
| No                                      | Landing X Slope (%)   | N/A    | N/A  | DWS    | Full Width?             | No   |  |  |
| N/A                                     | Landing Curb? (Y/N)   | No     | N/A  | DWS    | Offset (in)             | N/A  |  |  |
| N/A                                     | Shared Landing?       | No     |      |        |                         |      |  |  |
| Yes                                     | Gutter Ponding?       | No     | Yes  | Gutte  | r Slope (%)             | 1.8  |  |  |
| Yes                                     | Gutter Lip Ht (in)    | 0.0    | Yes  | Gutte  | r X Slope (%)           | 1.8  |  |  |
| N/A                                     | Painted X Walk1?      | No     | N/A  | Paint  | ed X Walk2?             | N/A  |  |  |
|                                         | X Walk 1 Direction    | To SE  |      | X Wa   | lk 2 Direction          | N/A  |  |  |
| N/A                                     | X Walk 1 Width (in)   | N/A    | N/A  | X Wa   | lk 2 Width (in)         | N/A  |  |  |
|                                         | X Walk 1 Slope (%)    | 3.8    |      | X Wa   | lk 2 Slope (%)          | N/A  |  |  |
|                                         | X Walk 1 X Slope (%)  | 1.1    |      | X Wa   | lk 2 X Slope (%)        | N/A  |  |  |
| N/A                                     | Ramp inside XWalk1?   | N/A    | N/A  | Ramp   | inside XWalk2?          | N/A  |  |  |
|                                         | Road Slope (%)        | N/A    | N/A  | Clear  | Space?                  | Yes  |  |  |
|                                         | Road X Slope (%)      | N/A    | N/A  | Clear  | Space to XWalk (in)     | N/A  |  |  |
| Yes                                     | Any Obstructions?     | No     | Yes  | Storm  | n Grate/Utility Hazard? | No   |  |  |
|                                         | Obstruction Type      |        |      | Storm  | n Grate/Utility Type    |      |  |  |
|                                         |                       | N/A    |      |        |                         | N/A  |  |  |
|                                         |                       |        | Yes  | Surfa  | ce Condition? (G/P)     | Good |  |  |
|                                         | 1/12 x 130            |        |      |        |                         |      |  |  |