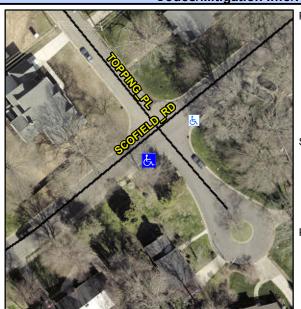

## Access Compliance Report Public Rights-of-Way (Curb Ramps)

Intersection ID: 19543 Main Street: SCOFIELD\_RD Cross Street: TOPPING\_PL Location: S

ADA ID: EE68D406176D Ramp Type: BlendTrans2 Initial Pass/Fail: Pass Overall Compliance: No Severity Score: 0.25

## Field Measurements/Component Compliance

Street 1 Name
Stop Condition-Street 1
Street 2 Name
Stop Condition-Street 2

TOPPING PL StopSign SCOFIELD RD None Possible Solutions:

Remove & Replace Curb Ramp With Two New Directional Ramps or Equivalent.