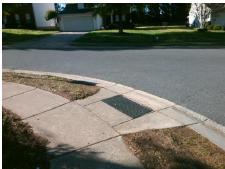

## Field Measurements/Component Compliance

Street 1 Name
Stop Condition-Street 2
Street 2 Name
Stop Condition-Street 1

LANGDEN GATE DR StopSign WILLIAMS GLENN RD None Total Cost: \$ 3200.00

| Field Measurements/Component Compliance |                       |      |      |                             |      |
|-----------------------------------------|-----------------------|------|------|-----------------------------|------|
| Compliance Description                  |                       | Data | Comp | liance Description          | Data |
| N/A                                     | Ramp Length (in)      | 47.0 | Yes  | Ramp Slope (%)              | 7.8  |
| No                                      | Ramp Width (in)       | 43.0 | No   | Ramp XSlope (%)             | 2.9  |
| N/A                                     | Flare Type LT         | N/A  | N/A  | Flare Type RT               | N/A  |
| N/A                                     | Flare Slope LT (%)    | N/A  | N/A  | Flare Slope RT (%)          | N/A  |
| N/A                                     | Flare Traversable LT? | N/A  | N/A  | Flare Traversable RT?       | N/A  |
| N/A                                     | Landing Length (in)   | N/A  | N/A  | DWS Provided?               | N/A  |
| N/A                                     | Landing Width (in)    | N/A  | N/A  | DWS Contrast?               | N/A  |
| N/A                                     | Landing Slope (%)     | N/A  | N/A  | DWS Length (in)             | N/A  |
| N/A                                     | Landing X Slope (%)   | N/A  | N/A  | DWS Full Width?             | N/A  |
| N/A                                     | Landing Curb? (Y/N)   | N/A  | N/A  | DWS Offset (in)             | N/A  |
| N/A                                     | Shared Landing?       | N/A  |      |                             |      |
| N/A                                     | Gutter Ponding?       | N/A  | N/A  | Gutter Slope (%)            | N/A  |
| N/A                                     | Gutter Lip Ht (in)    | N/A  | N/A  | Gutter X Slope (%)          | N/A  |
| N/A                                     | Painted X Walk1?      | No   | N/A  | Painted X Walk2?            | No   |
|                                         | X Walk 1 Direction    | To W |      | X Walk 2 Direction          | To S |
| N/A                                     | X Walk 1 Width (in)   | N/A  | N/A  | X Walk 2 Width (in)         | N/A  |
|                                         | X Walk 1 Slope (%)    | 2.3  |      | X Walk 2 Slope (%)          | 0.3  |
|                                         | X Walk 1 X Slope (%)  | 0.6  |      | X Walk 2 X Slope (%)        | 2.5  |
| N/A                                     | Ramp inside XWalk1?   | N/A  | N/A  | Ramp inside XWalk2?         | N/A  |
|                                         | Road Slope (%)        | 0.5  | N/A  | Clear Space?                | N/A  |
|                                         | Road X Slope (%)      | 1.8  | N/A  | Clear Space to XWalk (in)   | N/A  |
| N/A                                     | Any Obstructions?     | N/A  | N/A  | Storm Grate/Utility Hazard? | N/A  |
|                                         | Obstruction Type      |      |      | Storm Grate/Utility Type    |      |
|                                         |                       | N/A  |      |                             | N/A  |
|                                         |                       |      | Yes  | Surface Condition? (G/P)    | Good |
| -                                       |                       |      |      |                             |      |