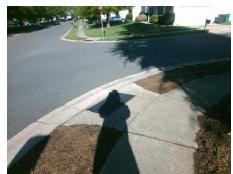

## Field Measurements/Component Compliance

Street 1 Name
Stop Condition-Street 2
Street 2 Name
Stop Condition-Street 1

LANGDEN GATE DR StopSign WILLIAMS GLENN RD None Total Cost: \$ 3200.00

| Field Measurements/Component Compliance |                       |      |      |                             |      |
|-----------------------------------------|-----------------------|------|------|-----------------------------|------|
| Compliance Description                  |                       | Data | Comp | liance Description          | Data |
| N/A                                     | Ramp Length (in)      | 47.0 | Yes  | Ramp Slope (%)              | 7.8  |
| No                                      | Ramp Width (in)       | 43.0 | No   | Ramp XSlope (%)             | 2.9  |
| N/A                                     | Flare Type LT         | N/A  | N/A  | Flare Type RT               | N/A  |
| N/A                                     | Flare Slope LT (%)    | N/A  | N/A  | Flare Slope RT (%)          | N/A  |
| N/A                                     | Flare Traversable LT? | N/A  | N/A  | Flare Traversable RT?       | N/A  |
| N/A                                     | Landing Length (in)   | N/A  | N/A  | DWS Provided?               | N/A  |
| N/A                                     | Landing Width (in)    | N/A  | N/A  | DWS Contrast?               | N/A  |
| N/A                                     | Landing Slope (%)     | N/A  | N/A  | DWS Length (in)             | N/A  |
| N/A                                     | Landing X Slope (%)   | N/A  | N/A  | DWS Full Width?             | N/A  |
| N/A                                     | Landing Curb? (Y/N)   | N/A  | N/A  | DWS Offset (in)             | N/A  |
| N/A                                     | Shared Landing?       | N/A  |      |                             |      |
| N/A                                     | Gutter Ponding?       | N/A  | N/A  | Gutter Slope (%)            | N/A  |
| N/A                                     | Gutter Lip Ht (in)    | N/A  | N/A  | Gutter X Slope (%)          | N/A  |
| N/A                                     | Painted X Walk1?      | No   | N/A  | Painted X Walk2?            | No   |
|                                         | X Walk 1 Direction    | To W |      | X Walk 2 Direction          | To S |
| N/A                                     | X Walk 1 Width (in)   | N/A  | N/A  | X Walk 2 Width (in)         | N/A  |
|                                         | X Walk 1 Slope (%)    | 2.3  |      | X Walk 2 Slope (%)          | 0.3  |
|                                         | X Walk 1 X Slope (%)  | 0.6  |      | X Walk 2 X Slope (%)        | 2.5  |
| N/A                                     | Ramp inside XWalk1?   | N/A  | N/A  | Ramp inside XWalk2?         | N/A  |
|                                         | Road Slope (%)        | 0.5  | N/A  | Clear Space?                | N/A  |
|                                         | Road X Slope (%)      | 1.8  | N/A  | Clear Space to XWalk (in)   | N/A  |
| N/A                                     | Any Obstructions?     | N/A  | N/A  | Storm Grate/Utility Hazard? | N/A  |
|                                         | Obstruction Type      |      |      | Storm Grate/Utility Type    |      |
|                                         |                       | N/A  |      |                             | N/A  |
|                                         |                       |      | Yes  | Surface Condition? (G/P)    | Good |
| -                                       |                       |      |      |                             |      |