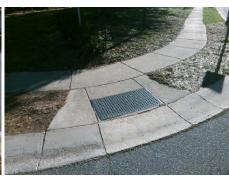

## Field Measurements/Component Compliance

Street 1 Name
Stop Condition-Street 2
Street 2 Name
Stop Condition-Street 1

LANGDEN GATE DR StopSign WILLIAMS GLENN RD None Total Cost: \$ 3200.00

| Field Measurements/Component Compliance |                       |      |      |                             |      |
|-----------------------------------------|-----------------------|------|------|-----------------------------|------|
| Compliance Description                  |                       | Data | Comp | liance Description          | Data |
| N/A                                     | Ramp Length (in)      | 47.0 | Yes  | Ramp Slope (%)              | 7.8  |
| No                                      | Ramp Width (in)       | 43.0 | No   | Ramp XSlope (%)             | 2.9  |
| N/A                                     | Flare Type LT         | N/A  | N/A  | Flare Type RT               | N/A  |
| N/A                                     | Flare Slope LT (%)    | N/A  | N/A  | Flare Slope RT (%)          | N/A  |
| N/A                                     | Flare Traversable LT? | N/A  | N/A  | Flare Traversable RT?       | N/A  |
| N/A                                     | Landing Length (in)   | N/A  | N/A  | DWS Provided?               | N/A  |
| N/A                                     | Landing Width (in)    | N/A  | N/A  | DWS Contrast?               | N/A  |
| N/A                                     | Landing Slope (%)     | N/A  | N/A  | DWS Length (in)             | N/A  |
| N/A                                     | Landing X Slope (%)   | N/A  | N/A  | DWS Full Width?             | N/A  |
| N/A                                     | Landing Curb? (Y/N)   | N/A  | N/A  | DWS Offset (in)             | N/A  |
| N/A                                     | Shared Landing?       | N/A  |      |                             |      |
| N/A                                     | Gutter Ponding?       | N/A  | N/A  | Gutter Slope (%)            | N/A  |
| N/A                                     | Gutter Lip Ht (in)    | N/A  | N/A  | Gutter X Slope (%)          | N/A  |
| N/A                                     | Painted X Walk1?      | No   | N/A  | Painted X Walk2?            | No   |
|                                         | X Walk 1 Direction    | To W |      | X Walk 2 Direction          | To S |
| N/A                                     | X Walk 1 Width (in)   | N/A  | N/A  | X Walk 2 Width (in)         | N/A  |
|                                         | X Walk 1 Slope (%)    | 2.3  |      | X Walk 2 Slope (%)          | 0.3  |
|                                         | X Walk 1 X Slope (%)  | 0.6  |      | X Walk 2 X Slope (%)        | 2.5  |
| N/A                                     | Ramp inside XWalk1?   | N/A  | N/A  | Ramp inside XWalk2?         | N/A  |
|                                         | Road Slope (%)        | 0.5  | N/A  | Clear Space?                | N/A  |
|                                         | Road X Slope (%)      | 1.8  | N/A  | Clear Space to XWalk (in)   | N/A  |
| N/A                                     | Any Obstructions?     | N/A  | N/A  | Storm Grate/Utility Hazard? | N/A  |
|                                         | Obstruction Type      |      |      | Storm Grate/Utility Type    |      |
|                                         |                       | N/A  |      |                             | N/A  |
|                                         |                       |      | Yes  | Surface Condition? (G/P)    | Good |
| -                                       |                       |      |      |                             |      |