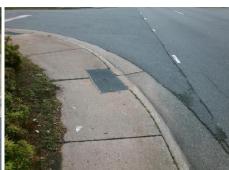

| ian H | 1 |  |   |
|-------|---|--|---|
|       |   |  |   |
|       |   |  |   |
|       | - |  | - |

Total Cost:

1850.00

| Field Measurements/Component Compliance |                       |       |      |                             |      |  |
|-----------------------------------------|-----------------------|-------|------|-----------------------------|------|--|
| Compl                                   | iance Description     | Data  | Comp | liance Description          | Data |  |
| N/A                                     | Ramp Length (in)      | 59.5  | No   | Ramp Slope (%)              | 10.2 |  |
| Yes                                     | Ramp Width (in)       | 48.0  | No   | Ramp XSlope (%)             | 5.6  |  |
| N/A                                     | Flare Type LT         | N/A   | N/A  | Flare Type RT               | N/A  |  |
| N/A                                     | Flare Slope LT (%)    | N/A   | N/A  | Flare Slope RT (%)          | N/A  |  |
| N/A                                     | Flare Traversable LT? | N/A   | N/A  | Flare Traversable RT?       | N/A  |  |
| N/A                                     | Landing Length (in)   | N/A   | N/A  | DWS Provided?               | N/A  |  |
| N/A                                     | Landing Width (in)    | N/A   | N/A  | DWS Contrast?               | N/A  |  |
| N/A                                     | Landing Slope (%)     | N/A   | N/A  | DWS Length (in)             | N/A  |  |
| N/A                                     | Landing X Slope (%)   | N/A   | N/A  | DWS Full Width?             | N/A  |  |
| N/A                                     | Landing Curb? (Y/N)   | N/A   | N/A  | DWS Offset (in)             | N/A  |  |
| N/A                                     | Shared Landing?       | N/A   |      |                             |      |  |
| N/A                                     | Gutter Ponding?       | N/A   | N/A  | Gutter Slope (%)            | N/A  |  |
| N/A                                     | Gutter Lip Ht (in)    | N/A   | N/A  | Gutter X Slope (%)          | N/A  |  |
| N/A                                     | Painted X Walk1?      | No    | N/A  | Painted X Walk2?            | N/A  |  |
|                                         | X Walk 1 Direction    | To SW |      | X Walk 2 Direction          | N/A  |  |
| N/A                                     | X Walk 1 Width (in)   | N/A   | N/A  | X Walk 2 Width (in)         | N/A  |  |
|                                         | X Walk 1 Slope (%)    | 1.1   |      | X Walk 2 Slope (%)          | N/A  |  |
|                                         | X Walk 1 X Slope (%)  | 3.1   |      | X Walk 2 X Slope (%)        | N/A  |  |
| N/A                                     | Ramp inside XWalk1?   | N/A   | N/A  | Ramp inside XWalk2?         | N/A  |  |
|                                         | Road Slope (%)        | N/A   | N/A  | Clear Space?                | N/A  |  |
|                                         | Road X Slope (%)      | N/A   | N/A  | Clear Space to XWalk (in)   | N/A  |  |
| N/A                                     | Any Obstructions?     | N/A   | N/A  | Storm Grate/Utility Hazard? | N/A  |  |
|                                         | Obstruction Type      |       |      | Storm Grate/Utility Type    |      |  |
|                                         |                       | N/A   |      |                             | N/A  |  |
|                                         |                       |       | Yes  | Surface Condition? (G/P)    | Good |  |