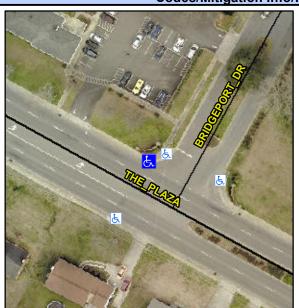

## **Access Compliance Report Public Rights-of-Way** (Curb Ramps)

Intersection ID: 9810 Main Street: BRIDGEPORT DR Cross Street: THE\_PLAZA Location: NW **Overall Compliance: No ADA ID: EE7B5D413C9F** Ramp Type: Perp Initial Pass/Fail: Fail **Severity Score:** 25

**Codes/Mitigation Info/Possible Solution** 

| Street 1 Name           | THE PLAZA |
|-------------------------|-----------|
| Stop Condition-Street 2 | None      |
| Street 2 Name           | N/A       |
| Stop Condition-Street 1 | N/A       |