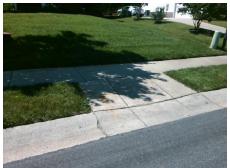

## Access Compliance Report Public Rights-of-Way (Curb Ramps)

Intersection ID: 28768 Main Street: FOUNTAINGROVE\_DR Cross Street: MAYCROFT\_DR Location: E

ADA ID: EE80396DEF01 Ramp Type: Perp Initial Pass/Fail: Fail Overall Compliance: No Severity Score: 33.75

## Field Measurements/Component Compliance

Street 1 Name FOUNTAINGROVE DR
Stop Condition-Street 2 None
Street 2 Name N/A
Stop Condition-Street 1 N/A

Total Cost: \$ 1850.00

| Fleid Measurements/Component Compliance |                        |                       |                             |     |                             |      |
|-----------------------------------------|------------------------|-----------------------|-----------------------------|-----|-----------------------------|------|
|                                         | Compliance Description |                       | Data Compliance Description |     | Data                        |      |
|                                         | N/A                    | Ramp Length (in)      | 48.0                        | No  | Ramp Slope (%)              | 12.9 |
|                                         | No                     | Ramp Width (in)       | 42.0                        | Yes | Ramp XSlope (%)             | 0.4  |
|                                         | N/A                    | Flare Type LT         | N/A                         | N/A | Flare Type RT               | N/A  |
|                                         | N/A                    | Flare Slope LT (%)    | N/A                         | N/A | Flare Slope RT (%)          | N/A  |
|                                         | N/A                    | Flare Traversable LT? | N/A                         | N/A | Flare Traversable RT?       | N/A  |
|                                         | N/A                    | Landing Length (in)   | N/A                         | N/A | DWS Provided?               | N/A  |
|                                         | N/A                    | Landing Width (in)    | N/A                         | N/A | DWS Contrast?               | N/A  |
|                                         | N/A                    | Landing Slope (%)     | N/A                         | N/A | DWS Length (in)             | N/A  |
|                                         | N/A                    | Landing X Slope (%)   | N/A                         | N/A | DWS Full Width?             | N/A  |
|                                         | N/A                    | Landing Curb? (Y/N)   | N/A                         | N/A | DWS Offset (in)             | N/A  |
|                                         | N/A                    | Shared Landing?       | N/A                         |     |                             |      |
|                                         | N/A                    | Gutter Ponding?       | N/A                         | N/A | Gutter Slope (%)            | N/A  |
|                                         | N/A                    | Gutter Lip Ht (in)    | N/A                         | N/A | Gutter X Slope (%)          | N/A  |
|                                         | N/A                    | Painted X Walk1?      | No                          | N/A | Painted X Walk2?            | N/A  |
|                                         |                        | X Walk 1 Direction    | To NW                       |     | X Walk 2 Direction          | N/A  |
|                                         | N/A                    | X Walk 1 Width (in)   | N/A                         | N/A | X Walk 2 Width (in)         | N/A  |
|                                         |                        | X Walk 1 Slope (%)    | 2.3                         |     | X Walk 2 Slope (%)          | N/A  |
|                                         |                        | X Walk 1 X Slope (%)  | 1.9                         |     | X Walk 2 X Slope (%)        | N/A  |
|                                         | N/A                    | Ramp inside XWalk1?   | N/A                         | N/A | Ramp inside XWalk2?         | N/A  |
|                                         |                        | Road Slope (%)        | N/A                         | N/A | Clear Space?                | N/A  |
|                                         |                        | Road X Slope (%)      | N/A                         | N/A | Clear Space to XWalk (in)   | N/A  |
|                                         | N/A                    | Any Obstructions?     | N/A                         | N/A | Storm Grate/Utility Hazard? | N/A  |
|                                         |                        | Obstruction Type      |                             |     | Storm Grate/Utility Type    |      |
|                                         |                        |                       | N/A                         |     |                             | N/A  |
|                                         |                        |                       |                             | l   |                             | _    |