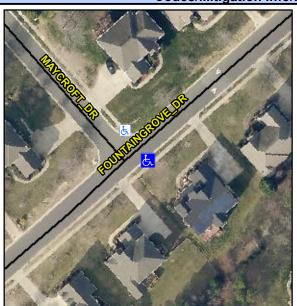

## Access Compliance Report Public Rights-of-Way (Curb Ramps)

Intersection ID: 28768 Main Street: FOUNTAINGROVE\_DR Cross Street: MAYCROFT\_DR Location: E

ADA ID: EE80396DEF01 Ramp Type: Perp Initial Pass/Fail: Fail Overall Compliance: No Severity Score: 33.75

## Field Measurements/Component Compliance

Street 1 Name FOUNTAINGROVE DR
Stop Condition-Street 2 None
Street 2 Name N/A
Stop Condition-Street 1 N/A

Total Cost: \$ 1850.00

| Fleid Measurements/Component Compliance |                        |                       |                             |     |                             |      |
|-----------------------------------------|------------------------|-----------------------|-----------------------------|-----|-----------------------------|------|
|                                         | Compliance Description |                       | Data Compliance Description |     | Data                        |      |
|                                         | N/A                    | Ramp Length (in)      | 48.0                        | No  | Ramp Slope (%)              | 12.9 |
|                                         | No                     | Ramp Width (in)       | 42.0                        | Yes | Ramp XSlope (%)             | 0.4  |
|                                         | N/A                    | Flare Type LT         | N/A                         | N/A | Flare Type RT               | N/A  |
|                                         | N/A                    | Flare Slope LT (%)    | N/A                         | N/A | Flare Slope RT (%)          | N/A  |
|                                         | N/A                    | Flare Traversable LT? | N/A                         | N/A | Flare Traversable RT?       | N/A  |
|                                         | N/A                    | Landing Length (in)   | N/A                         | N/A | DWS Provided?               | N/A  |
|                                         | N/A                    | Landing Width (in)    | N/A                         | N/A | DWS Contrast?               | N/A  |
|                                         | N/A                    | Landing Slope (%)     | N/A                         | N/A | DWS Length (in)             | N/A  |
|                                         | N/A                    | Landing X Slope (%)   | N/A                         | N/A | DWS Full Width?             | N/A  |
|                                         | N/A                    | Landing Curb? (Y/N)   | N/A                         | N/A | DWS Offset (in)             | N/A  |
|                                         | N/A                    | Shared Landing?       | N/A                         |     |                             |      |
|                                         | N/A                    | Gutter Ponding?       | N/A                         | N/A | Gutter Slope (%)            | N/A  |
|                                         | N/A                    | Gutter Lip Ht (in)    | N/A                         | N/A | Gutter X Slope (%)          | N/A  |
|                                         | N/A                    | Painted X Walk1?      | No                          | N/A | Painted X Walk2?            | N/A  |
|                                         |                        | X Walk 1 Direction    | To NW                       |     | X Walk 2 Direction          | N/A  |
|                                         | N/A                    | X Walk 1 Width (in)   | N/A                         | N/A | X Walk 2 Width (in)         | N/A  |
|                                         |                        | X Walk 1 Slope (%)    | 2.3                         |     | X Walk 2 Slope (%)          | N/A  |
|                                         |                        | X Walk 1 X Slope (%)  | 1.9                         |     | X Walk 2 X Slope (%)        | N/A  |
|                                         | N/A                    | Ramp inside XWalk1?   | N/A                         | N/A | Ramp inside XWalk2?         | N/A  |
|                                         |                        | Road Slope (%)        | N/A                         | N/A | Clear Space?                | N/A  |
|                                         |                        | Road X Slope (%)      | N/A                         | N/A | Clear Space to XWalk (in)   | N/A  |
|                                         | N/A                    | Any Obstructions?     | N/A                         | N/A | Storm Grate/Utility Hazard? | N/A  |
|                                         |                        | Obstruction Type      |                             |     | Storm Grate/Utility Type    |      |
|                                         |                        |                       | N/A                         |     |                             | N/A  |
|                                         |                        |                       |                             | l   |                             | _    |