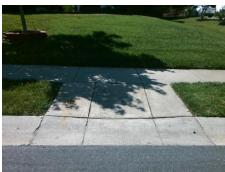

## Access Compliance Report Public Rights-of-Way (Curb Ramps)

Intersection ID: 28768 Main Street: FOUNTAINGROVE\_DR Cross Street: MAYCROFT\_DR Location: E

ADA ID: EE80396DEF01 Ramp Type: Perp Initial Pass/Fail: Fail Overall Compliance: No Severity Score: 33.75

## Field Measurements/Component Compliance

Street 1 Name FOUNTAINGROVE DR
Stop Condition-Street 2 None
Street 2 Name N/A
Stop Condition-Street 1 N/A

Total Cost: \$ 1850.00

| Fleid Measurements/Component Compliance |                        |                       |                             |     |                             |      |
|-----------------------------------------|------------------------|-----------------------|-----------------------------|-----|-----------------------------|------|
|                                         | Compliance Description |                       | Data Compliance Description |     | Data                        |      |
|                                         | N/A                    | Ramp Length (in)      | 48.0                        | No  | Ramp Slope (%)              | 12.9 |
|                                         | No                     | Ramp Width (in)       | 42.0                        | Yes | Ramp XSlope (%)             | 0.4  |
|                                         | N/A                    | Flare Type LT         | N/A                         | N/A | Flare Type RT               | N/A  |
|                                         | N/A                    | Flare Slope LT (%)    | N/A                         | N/A | Flare Slope RT (%)          | N/A  |
|                                         | N/A                    | Flare Traversable LT? | N/A                         | N/A | Flare Traversable RT?       | N/A  |
|                                         | N/A                    | Landing Length (in)   | N/A                         | N/A | DWS Provided?               | N/A  |
|                                         | N/A                    | Landing Width (in)    | N/A                         | N/A | DWS Contrast?               | N/A  |
|                                         | N/A                    | Landing Slope (%)     | N/A                         | N/A | DWS Length (in)             | N/A  |
|                                         | N/A                    | Landing X Slope (%)   | N/A                         | N/A | DWS Full Width?             | N/A  |
|                                         | N/A                    | Landing Curb? (Y/N)   | N/A                         | N/A | DWS Offset (in)             | N/A  |
|                                         | N/A                    | Shared Landing?       | N/A                         |     |                             |      |
|                                         | N/A                    | Gutter Ponding?       | N/A                         | N/A | Gutter Slope (%)            | N/A  |
|                                         | N/A                    | Gutter Lip Ht (in)    | N/A                         | N/A | Gutter X Slope (%)          | N/A  |
|                                         | N/A                    | Painted X Walk1?      | No                          | N/A | Painted X Walk2?            | N/A  |
|                                         |                        | X Walk 1 Direction    | To NW                       |     | X Walk 2 Direction          | N/A  |
|                                         | N/A                    | X Walk 1 Width (in)   | N/A                         | N/A | X Walk 2 Width (in)         | N/A  |
|                                         |                        | X Walk 1 Slope (%)    | 2.3                         |     | X Walk 2 Slope (%)          | N/A  |
|                                         |                        | X Walk 1 X Slope (%)  | 1.9                         |     | X Walk 2 X Slope (%)        | N/A  |
|                                         | N/A                    | Ramp inside XWalk1?   | N/A                         | N/A | Ramp inside XWalk2?         | N/A  |
|                                         |                        | Road Slope (%)        | N/A                         | N/A | Clear Space?                | N/A  |
|                                         |                        | Road X Slope (%)      | N/A                         | N/A | Clear Space to XWalk (in)   | N/A  |
|                                         | N/A                    | Any Obstructions?     | N/A                         | N/A | Storm Grate/Utility Hazard? | N/A  |
|                                         |                        | Obstruction Type      |                             |     | Storm Grate/Utility Type    |      |
|                                         |                        |                       | N/A                         |     |                             | N/A  |
|                                         |                        |                       |                             | l   |                             | _    |