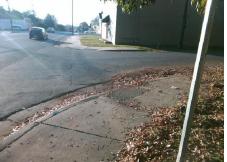

## Access Compliance Report Public Rights-of-Way (Curb Ramps)

Intersection ID: 10770 Main Street: ALICE\_AV Cross Street: TUCKASEEGEE\_RD Location: N

ADA ID: EE873FBCA043 Ramp Type: Perp Initial Pass/Fail: Fail Overall Compliance: No Severity Score: 8.75

## Field Measurements/Component Compliance

Street 1 Name
ALICE AV
Stop Condition-Street 2
StopSign
Street 2 Name
N/A
Stop Condition-Street 1
N/A

Possible Solutions:

Remove & Replace Entire Ramp.

Surveyor Notes:

N/A

PROW/ADA:

Not Found, R304.5.1

Total Cost: \$ 1850.00

| Field Measurements/Component Compliance |                       |      |                        |                             |      |
|-----------------------------------------|-----------------------|------|------------------------|-----------------------------|------|
| Compliance Description                  |                       | Data | Compliance Description |                             | Data |
| N/A                                     | Ramp Length (in)      | 72.0 | Yes                    | Ramp Slope (%)              | 7.2  |
| No                                      | Ramp Width (in)       | 46.5 | Yes                    | Ramp XSlope (%)             | 0.4  |
| N/A                                     | Flare Type LT         | N/A  | N/A                    | Flare Type RT               | N/A  |
| N/A                                     | Flare Slope LT (%)    | N/A  | N/A                    | Flare Slope RT (%)          | N/A  |
| N/A                                     | Flare Traversable LT? | N/A  | N/A                    | Flare Traversable RT?       | N/A  |
| N/A                                     | Landing Length (in)   | N/A  | N/A                    | DWS Provided?               | N/A  |
| N/A                                     | Landing Width (in)    | N/A  | N/A                    | DWS Contrast?               | N/A  |
| N/A                                     | Landing Slope (%)     | N/A  | N/A                    | DWS Length (in)             | N/A  |
| N/A                                     | Landing X Slope (%)   | N/A  | N/A                    | DWS Full Width?             | N/A  |
| N/A                                     | Landing Curb? (Y/N)   | N/A  | N/A                    | DWS Offset (in)             | N/A  |
| N/A                                     | Shared Landing?       | N/A  |                        |                             |      |
| N/A                                     | Gutter Ponding?       | Yes  | N/A                    | Gutter Slope (%)            | N/A  |
| N/A                                     | Gutter Lip Ht (in)    | N/A  | N/A                    | Gutter X Slope (%)          | N/A  |
| N/A                                     | Painted X Walk1?      | No   | N/A                    | Painted X Walk2?            | N/A  |
|                                         | X Walk 1 Direction    | To S |                        | X Walk 2 Direction          | N/A  |
| N/A                                     | X Walk 1 Width (in)   | N/A  | N/A                    | X Walk 2 Width (in)         | N/A  |
|                                         | X Walk 1 Slope (%)    | 3.5  |                        | X Walk 2 Slope (%)          | N/A  |
|                                         | X Walk 1 X Slope (%)  | 0.9  |                        | X Walk 2 X Slope (%)        | N/A  |
| N/A                                     | Ramp inside XWalk1?   | N/A  | N/A                    | Ramp inside XWalk2?         | N/A  |
|                                         | Road Slope (%)        | N/A  | N/A                    | Clear Space?                | N/A  |
|                                         | Road X Slope (%)      | N/A  | N/A                    | Clear Space to XWalk (in)   | N/A  |
| N/A                                     | Any Obstructions?     | N/A  | N/A                    | Storm Grate/Utility Hazard? | N/A  |
|                                         | Obstruction Type      |      |                        | Storm Grate/Utility Type    |      |
|                                         |                       | N/A  |                        |                             | N/A  |
|                                         |                       |      | Yes                    | Surface Condition? (G/P)    | Good |
|                                         |                       |      |                        |                             |      |