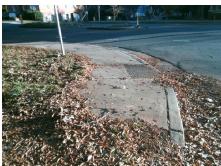

## Access Compliance Report Public Rights-of-Way (Curb Ramps)

Intersection ID: 10770 Main Street: ALICE\_AV Cross Street: TUCKASEEGEE\_RD Location: N

ADA ID: EE873FBCA043 Ramp Type: Perp Initial Pass/Fail: Fail Overall Compliance: No Severity Score: 8.75

## Field Measurements/Component Compliance

Street 1 Name
ALICE AV
Stop Condition-Street 2
StopSign
Street 2 Name
N/A
Stop Condition-Street 1
N/A

Possible Solutions:

Remove & Replace Entire Ramp.

Surveyor Notes:

N/A

PROW/ADA:

Not Found, R304.5.1

Total Cost: \$ 1850.00

| Field Measurements/Component Compliance |                       |      |                        |                             |      |
|-----------------------------------------|-----------------------|------|------------------------|-----------------------------|------|
| Compliance Description                  |                       | Data | Compliance Description |                             | Data |
| N/A                                     | Ramp Length (in)      | 72.0 | Yes                    | Ramp Slope (%)              | 7.2  |
| No                                      | Ramp Width (in)       | 46.5 | Yes                    | Ramp XSlope (%)             | 0.4  |
| N/A                                     | Flare Type LT         | N/A  | N/A                    | Flare Type RT               | N/A  |
| N/A                                     | Flare Slope LT (%)    | N/A  | N/A                    | Flare Slope RT (%)          | N/A  |
| N/A                                     | Flare Traversable LT? | N/A  | N/A                    | Flare Traversable RT?       | N/A  |
| N/A                                     | Landing Length (in)   | N/A  | N/A                    | DWS Provided?               | N/A  |
| N/A                                     | Landing Width (in)    | N/A  | N/A                    | DWS Contrast?               | N/A  |
| N/A                                     | Landing Slope (%)     | N/A  | N/A                    | DWS Length (in)             | N/A  |
| N/A                                     | Landing X Slope (%)   | N/A  | N/A                    | DWS Full Width?             | N/A  |
| N/A                                     | Landing Curb? (Y/N)   | N/A  | N/A                    | DWS Offset (in)             | N/A  |
| N/A                                     | Shared Landing?       | N/A  |                        |                             |      |
| N/A                                     | Gutter Ponding?       | Yes  | N/A                    | Gutter Slope (%)            | N/A  |
| N/A                                     | Gutter Lip Ht (in)    | N/A  | N/A                    | Gutter X Slope (%)          | N/A  |
| N/A                                     | Painted X Walk1?      | No   | N/A                    | Painted X Walk2?            | N/A  |
|                                         | X Walk 1 Direction    | To S |                        | X Walk 2 Direction          | N/A  |
| N/A                                     | X Walk 1 Width (in)   | N/A  | N/A                    | X Walk 2 Width (in)         | N/A  |
|                                         | X Walk 1 Slope (%)    | 3.5  |                        | X Walk 2 Slope (%)          | N/A  |
|                                         | X Walk 1 X Slope (%)  | 0.9  |                        | X Walk 2 X Slope (%)        | N/A  |
| N/A                                     | Ramp inside XWalk1?   | N/A  | N/A                    | Ramp inside XWalk2?         | N/A  |
|                                         | Road Slope (%)        | N/A  | N/A                    | Clear Space?                | N/A  |
|                                         | Road X Slope (%)      | N/A  | N/A                    | Clear Space to XWalk (in)   | N/A  |
| N/A                                     | Any Obstructions?     | N/A  | N/A                    | Storm Grate/Utility Hazard? | N/A  |
|                                         | Obstruction Type      |      |                        | Storm Grate/Utility Type    |      |
|                                         |                       | N/A  |                        |                             | N/A  |
|                                         |                       |      | Yes                    | Surface Condition? (G/P)    | Good |
|                                         |                       |      |                        |                             |      |