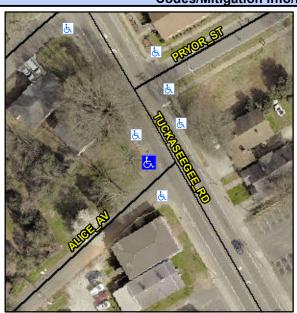

## Access Compliance Report Public Rights-of-Way (Curb Ramps)

Intersection ID: 10770 Main Street: ALICE\_AV Cross Street: TUCKASEEGEE\_RD Location: N

ADA ID: EE873FBCA043 Ramp Type: Perp Initial Pass/Fail: Fail Overall Compliance: No Severity Score: 8.75

## Field Measurements/Component Compliance

Street 1 Name
ALICE AV
Stop Condition-Street 2
StopSign
Street 2 Name
N/A
Stop Condition-Street 1
N/A

Possible Solutions:

Remove & Replace Entire Ramp.

Surveyor Notes:

N/A

PROW/ADA:

Not Found, R304.5.1

Total Cost: \$ 1850.00

| Field Measurements/Component Compliance |                       |      |                        |                             |      |
|-----------------------------------------|-----------------------|------|------------------------|-----------------------------|------|
| Compliance Description                  |                       | Data | Compliance Description |                             | Data |
| N/A                                     | Ramp Length (in)      | 72.0 | Yes                    | Ramp Slope (%)              | 7.2  |
| No                                      | Ramp Width (in)       | 46.5 | Yes                    | Ramp XSlope (%)             | 0.4  |
| N/A                                     | Flare Type LT         | N/A  | N/A                    | Flare Type RT               | N/A  |
| N/A                                     | Flare Slope LT (%)    | N/A  | N/A                    | Flare Slope RT (%)          | N/A  |
| N/A                                     | Flare Traversable LT? | N/A  | N/A                    | Flare Traversable RT?       | N/A  |
| N/A                                     | Landing Length (in)   | N/A  | N/A                    | DWS Provided?               | N/A  |
| N/A                                     | Landing Width (in)    | N/A  | N/A                    | DWS Contrast?               | N/A  |
| N/A                                     | Landing Slope (%)     | N/A  | N/A                    | DWS Length (in)             | N/A  |
| N/A                                     | Landing X Slope (%)   | N/A  | N/A                    | DWS Full Width?             | N/A  |
| N/A                                     | Landing Curb? (Y/N)   | N/A  | N/A                    | DWS Offset (in)             | N/A  |
| N/A                                     | Shared Landing?       | N/A  |                        |                             |      |
| N/A                                     | Gutter Ponding?       | Yes  | N/A                    | Gutter Slope (%)            | N/A  |
| N/A                                     | Gutter Lip Ht (in)    | N/A  | N/A                    | Gutter X Slope (%)          | N/A  |
| N/A                                     | Painted X Walk1?      | No   | N/A                    | Painted X Walk2?            | N/A  |
|                                         | X Walk 1 Direction    | To S |                        | X Walk 2 Direction          | N/A  |
| N/A                                     | X Walk 1 Width (in)   | N/A  | N/A                    | X Walk 2 Width (in)         | N/A  |
|                                         | X Walk 1 Slope (%)    | 3.5  |                        | X Walk 2 Slope (%)          | N/A  |
|                                         | X Walk 1 X Slope (%)  | 0.9  |                        | X Walk 2 X Slope (%)        | N/A  |
| N/A                                     | Ramp inside XWalk1?   | N/A  | N/A                    | Ramp inside XWalk2?         | N/A  |
|                                         | Road Slope (%)        | N/A  | N/A                    | Clear Space?                | N/A  |
|                                         | Road X Slope (%)      | N/A  | N/A                    | Clear Space to XWalk (in)   | N/A  |
| N/A                                     | Any Obstructions?     | N/A  | N/A                    | Storm Grate/Utility Hazard? | N/A  |
|                                         | Obstruction Type      |      |                        | Storm Grate/Utility Type    |      |
|                                         |                       | N/A  |                        |                             | N/A  |
|                                         |                       |      | Yes                    | Surface Condition? (G/P)    | Good |
|                                         |                       |      |                        |                             |      |