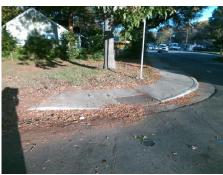

## Access Compliance Report Public Rights-of-Way (Curb Ramps)

Intersection ID: 10770 Main Street: ALICE\_AV Cross Street: TUCKASEEGEE\_RD Location: N

ADA ID: EE873FBCA043 Ramp Type: Perp Initial Pass/Fail: Fail Overall Compliance: No Severity Score: 8.75

## Field Measurements/Component Compliance

Street 1 Name
ALICE AV
Stop Condition-Street 2
StopSign
Street 2 Name
N/A
Stop Condition-Street 1
N/A

Possible Solutions:

Remove & Replace Entire Ramp.

Surveyor Notes:

N/A

PROW/ADA:

Not Found, R304.5.1

Total Cost: \$ 1850.00

| Field Measurements/Component Compliance |                       |      |                        |                             |      |
|-----------------------------------------|-----------------------|------|------------------------|-----------------------------|------|
| Compliance Description                  |                       | Data | Compliance Description |                             | Data |
| N/A                                     | Ramp Length (in)      | 72.0 | Yes                    | Ramp Slope (%)              | 7.2  |
| No                                      | Ramp Width (in)       | 46.5 | Yes                    | Ramp XSlope (%)             | 0.4  |
| N/A                                     | Flare Type LT         | N/A  | N/A                    | Flare Type RT               | N/A  |
| N/A                                     | Flare Slope LT (%)    | N/A  | N/A                    | Flare Slope RT (%)          | N/A  |
| N/A                                     | Flare Traversable LT? | N/A  | N/A                    | Flare Traversable RT?       | N/A  |
| N/A                                     | Landing Length (in)   | N/A  | N/A                    | DWS Provided?               | N/A  |
| N/A                                     | Landing Width (in)    | N/A  | N/A                    | DWS Contrast?               | N/A  |
| N/A                                     | Landing Slope (%)     | N/A  | N/A                    | DWS Length (in)             | N/A  |
| N/A                                     | Landing X Slope (%)   | N/A  | N/A                    | DWS Full Width?             | N/A  |
| N/A                                     | Landing Curb? (Y/N)   | N/A  | N/A                    | DWS Offset (in)             | N/A  |
| N/A                                     | Shared Landing?       | N/A  |                        |                             |      |
| N/A                                     | Gutter Ponding?       | Yes  | N/A                    | Gutter Slope (%)            | N/A  |
| N/A                                     | Gutter Lip Ht (in)    | N/A  | N/A                    | Gutter X Slope (%)          | N/A  |
| N/A                                     | Painted X Walk1?      | No   | N/A                    | Painted X Walk2?            | N/A  |
|                                         | X Walk 1 Direction    | To S |                        | X Walk 2 Direction          | N/A  |
| N/A                                     | X Walk 1 Width (in)   | N/A  | N/A                    | X Walk 2 Width (in)         | N/A  |
|                                         | X Walk 1 Slope (%)    | 3.5  |                        | X Walk 2 Slope (%)          | N/A  |
|                                         | X Walk 1 X Slope (%)  | 0.9  |                        | X Walk 2 X Slope (%)        | N/A  |
| N/A                                     | Ramp inside XWalk1?   | N/A  | N/A                    | Ramp inside XWalk2?         | N/A  |
|                                         | Road Slope (%)        | N/A  | N/A                    | Clear Space?                | N/A  |
|                                         | Road X Slope (%)      | N/A  | N/A                    | Clear Space to XWalk (in)   | N/A  |
| N/A                                     | Any Obstructions?     | N/A  | N/A                    | Storm Grate/Utility Hazard? | N/A  |
|                                         | Obstruction Type      |      |                        | Storm Grate/Utility Type    |      |
|                                         |                       | N/A  |                        |                             | N/A  |
|                                         |                       |      | Yes                    | Surface Condition? (G/P)    | Good |
|                                         |                       |      |                        |                             |      |