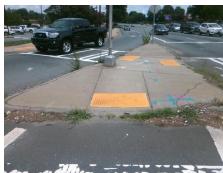

## Field Measurements/Component Compliance

Street 1 Name MONROE RD
Stop Condition-Street 1 Signal
Street 2 Name N/A
Stop Condition-Street 2 N/A

Remove & Replace Curb Ramp With Two New Directional Ramps or Equivalent. Gutter Ponding Observed.

**LOCATED ON MEDIAN** 

PROW/ADA: R304.5.3, R304.2.2-Perp, R304.3.2-Para, R305.1.4, R305.2, R302.7

Total Cost: \$ 3700.00

| Comp | liance Description    | Data   | Comp | liance Description          | Data   |
|------|-----------------------|--------|------|-----------------------------|--------|
| N/A  | Ramp Length (in)      | 105.0  | Yes  | BlendTrans Slope (%)        | 4.0    |
| Yes  | Ramp Width (in)       | 50.0   | No   | BlendTrans XSlope (%)       | 3.6    |
| N/A  | Flare Type LT         | Sloped | N/A  | Flare Type RT               | Sloped |
| N/A  | Flare Slope LT (%)    | 6.0    | N/A  | Flare Slope RT (%)          | 12.1   |
| N/A  | Flare Traversable LT? | No     | N/A  | Flare Traversable RT?       | No     |
| Yes  | Landing Length (in)   | 48.0   | Yes  | DWS Provided?               | Yes    |
| Yes  | Landing Width (in)    | 48.0   | Yes  | DWS Contrast?               | Yes    |
| No   | Landing Slope (%)     | 2.6    | Yes  | DWS Length (in)             | 25.5   |
| Yes  | Landing X Slope (%)   | 0.5    | No   | DWS Full Width?             | No     |
| N/A  | Landing Curb? (Y/N)   | No     | No   | DWS Offset (in)             | 6.5    |
| N/A  | Shared Landing?       | No     |      |                             |        |
| No   | Gutter Ponding?       | Yes    | Yes  | Gutter Slope (%)            | 0.3    |
| Yes  | Gutter Lip Ht (in)    | 0.0    | Yes  | Gutter X Slope (%)          | 0.0    |
| N/A  | Painted X Walk1?      | Yes    | N/A  | Painted X Walk2?            | N/A    |
|      | X Walk 1 Direction    | To W   |      | X Walk 2 Direction          | N/A    |
|      | X Walk 1 Width (in)   | 108.0  |      | X Walk 2 Width (in)         | N/A    |
|      | X Walk 1 Slope (%)    | 0.4    |      | X Walk 2 Slope (%)          | N/A    |
|      | X Walk 1 X Slope (%)  | 2.0    |      | X Walk 2 X Slope (%)        | N/A    |
| Yes  | Ramp inside XWalk1?   | Yes    | N/A  | Ramp inside XWalk2?         | N/A    |
|      | Road Slope (%)        | 2.0    |      | Clear Space?                | Yes    |
|      | Road X Slope (%)      | 0.4    | N/A  | Clear Space to XWalk (in)   | N/A    |
| Yes  | Any Obstructions?     | No     | Yes  | Storm Grate/Utility Hazard? | No     |
|      | Obstruction Type      |        |      | Storm Grate/Utility Type    |        |
|      |                       | N/A    |      |                             | N/A    |
|      |                       |        | Yes  | Surface Condition? (G/P)    | Good   |
|      |                       |        |      |                             |        |