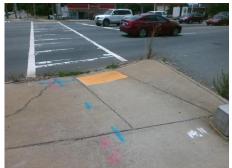

## Field Measurements/Component Compliance

Street 1 Name MONROE RD
Stop Condition-Street 1 Signal
Street 2 Name N/A
Stop Condition-Street 2 N/A

Remove & Replace Curb Ramp With Two New Directional Ramps or Equivalent. Gutter Ponding Observed.

**LOCATED ON MEDIAN** 

PROW/ADA: R304.5.3, R304.2.2-Perp, R304.3.2-Para, R305.1.4, R305.2, R302.7

Total Cost: \$ 3700.00

| Comp | liance Description    | Data   | Comp | liance Description          | Data   |
|------|-----------------------|--------|------|-----------------------------|--------|
| N/A  | Ramp Length (in)      | 105.0  | Yes  | BlendTrans Slope (%)        | 4.0    |
| Yes  | Ramp Width (in)       | 50.0   | No   | BlendTrans XSlope (%)       | 3.6    |
| N/A  | Flare Type LT         | Sloped | N/A  | Flare Type RT               | Sloped |
| N/A  | Flare Slope LT (%)    | 6.0    | N/A  | Flare Slope RT (%)          | 12.1   |
| N/A  | Flare Traversable LT? | No     | N/A  | Flare Traversable RT?       | No     |
| Yes  | Landing Length (in)   | 48.0   | Yes  | DWS Provided?               | Yes    |
| Yes  | Landing Width (in)    | 48.0   | Yes  | DWS Contrast?               | Yes    |
| No   | Landing Slope (%)     | 2.6    | Yes  | DWS Length (in)             | 25.5   |
| Yes  | Landing X Slope (%)   | 0.5    | No   | DWS Full Width?             | No     |
| N/A  | Landing Curb? (Y/N)   | No     | No   | DWS Offset (in)             | 6.5    |
| N/A  | Shared Landing?       | No     |      |                             |        |
| No   | Gutter Ponding?       | Yes    | Yes  | Gutter Slope (%)            | 0.3    |
| Yes  | Gutter Lip Ht (in)    | 0.0    | Yes  | Gutter X Slope (%)          | 0.0    |
| N/A  | Painted X Walk1?      | Yes    | N/A  | Painted X Walk2?            | N/A    |
|      | X Walk 1 Direction    | To W   |      | X Walk 2 Direction          | N/A    |
|      | X Walk 1 Width (in)   | 108.0  |      | X Walk 2 Width (in)         | N/A    |
|      | X Walk 1 Slope (%)    | 0.4    |      | X Walk 2 Slope (%)          | N/A    |
|      | X Walk 1 X Slope (%)  | 2.0    |      | X Walk 2 X Slope (%)        | N/A    |
| Yes  | Ramp inside XWalk1?   | Yes    | N/A  | Ramp inside XWalk2?         | N/A    |
|      | Road Slope (%)        | 2.0    |      | Clear Space?                | Yes    |
|      | Road X Slope (%)      | 0.4    | N/A  | Clear Space to XWalk (in)   | N/A    |
| Yes  | Any Obstructions?     | No     | Yes  | Storm Grate/Utility Hazard? | No     |
|      | Obstruction Type      |        |      | Storm Grate/Utility Type    |        |
|      |                       | N/A    |      |                             | N/A    |
|      |                       |        | Yes  | Surface Condition? (G/P)    | Good   |
|      |                       |        |      |                             |        |