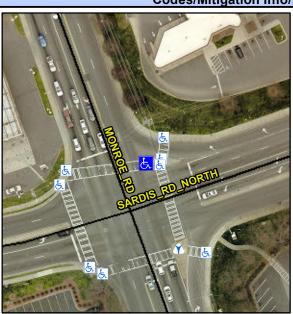

## Access Compliance Report Public Rights-of-Way (Curb Ramps)

Intersection ID: 21411Main Street:MONROE\_RDCross Street:SARDIS\_RD\_NORTHLocation:NEADA ID: EE89D08B30CERamp Type:BlendTrans1Initial Pass/Fail:PassOverall Compliance:NoSeverity Score:2.75

## Field Measurements/Component Compliance

Street 1 Name MONROE RD
Stop Condition-Street 1 Signal
Street 2 Name N/A
Stop Condition-Street 2 N/A

Remove & Replace Curb Ramp With Two New Directional Ramps or Equivalent. Gutter Ponding Observed.

**LOCATED ON MEDIAN** 

PROW/ADA: R304.5.3, R304.2.2-Perp, R304.3.2-Para, R305.1.4, R305.2, R302.7

Total Cost: \$ 3700.00

| Comp | liance Description    | Data   | Comp | liance Description          | Data   |
|------|-----------------------|--------|------|-----------------------------|--------|
| N/A  | Ramp Length (in)      | 105.0  | Yes  | BlendTrans Slope (%)        | 4.0    |
| Yes  | Ramp Width (in)       | 50.0   | No   | BlendTrans XSlope (%)       | 3.6    |
| N/A  | Flare Type LT         | Sloped | N/A  | Flare Type RT               | Sloped |
| N/A  | Flare Slope LT (%)    | 6.0    | N/A  | Flare Slope RT (%)          | 12.1   |
| N/A  | Flare Traversable LT? | No     | N/A  | Flare Traversable RT?       | No     |
| Yes  | Landing Length (in)   | 48.0   | Yes  | DWS Provided?               | Yes    |
| Yes  | Landing Width (in)    | 48.0   | Yes  | DWS Contrast?               | Yes    |
| No   | Landing Slope (%)     | 2.6    | Yes  | DWS Length (in)             | 25.5   |
| Yes  | Landing X Slope (%)   | 0.5    | No   | DWS Full Width?             | No     |
| N/A  | Landing Curb? (Y/N)   | No     | No   | DWS Offset (in)             | 6.5    |
| N/A  | Shared Landing?       | No     |      |                             |        |
| No   | Gutter Ponding?       | Yes    | Yes  | Gutter Slope (%)            | 0.3    |
| Yes  | Gutter Lip Ht (in)    | 0.0    | Yes  | Gutter X Slope (%)          | 0.0    |
| N/A  | Painted X Walk1?      | Yes    | N/A  | Painted X Walk2?            | N/A    |
|      | X Walk 1 Direction    | To W   |      | X Walk 2 Direction          | N/A    |
|      | X Walk 1 Width (in)   | 108.0  |      | X Walk 2 Width (in)         | N/A    |
|      | X Walk 1 Slope (%)    | 0.4    |      | X Walk 2 Slope (%)          | N/A    |
|      | X Walk 1 X Slope (%)  | 2.0    |      | X Walk 2 X Slope (%)        | N/A    |
| Yes  | Ramp inside XWalk1?   | Yes    | N/A  | Ramp inside XWalk2?         | N/A    |
|      | Road Slope (%)        | 2.0    |      | Clear Space?                | Yes    |
|      | Road X Slope (%)      | 0.4    | N/A  | Clear Space to XWalk (in)   | N/A    |
| Yes  | Any Obstructions?     | No     | Yes  | Storm Grate/Utility Hazard? | No     |
|      | Obstruction Type      |        |      | Storm Grate/Utility Type    |        |
|      |                       | N/A    |      |                             | N/A    |
|      |                       |        | Yes  | Surface Condition? (G/P)    | Good   |
|      |                       |        |      |                             |        |