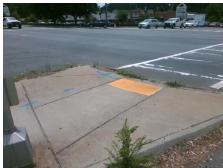

## Field Measurements/Component Compliance

Street 1 Name MONROE RD
Stop Condition-Street 1 Signal
Street 2 Name N/A
Stop Condition-Street 2 N/A

Remove & Replace Curb Ramp With Two New Directional Ramps or Equivalent. Gutter Ponding Observed.

**LOCATED ON MEDIAN** 

PROW/ADA: R304.5.3, R304.2.2-Perp, R304.3.2-Para, R305.1.4, R305.2, R302.7

Total Cost: \$ 3700.00

| Comp | liance Description    | Data   | Comp | liance Description          | Data   |
|------|-----------------------|--------|------|-----------------------------|--------|
| N/A  | Ramp Length (in)      | 105.0  | Yes  | BlendTrans Slope (%)        | 4.0    |
| Yes  | Ramp Width (in)       | 50.0   | No   | BlendTrans XSlope (%)       | 3.6    |
| N/A  | Flare Type LT         | Sloped | N/A  | Flare Type RT               | Sloped |
| N/A  | Flare Slope LT (%)    | 6.0    | N/A  | Flare Slope RT (%)          | 12.1   |
| N/A  | Flare Traversable LT? | No     | N/A  | Flare Traversable RT?       | No     |
| Yes  | Landing Length (in)   | 48.0   | Yes  | DWS Provided?               | Yes    |
| Yes  | Landing Width (in)    | 48.0   | Yes  | DWS Contrast?               | Yes    |
| No   | Landing Slope (%)     | 2.6    | Yes  | DWS Length (in)             | 25.5   |
| Yes  | Landing X Slope (%)   | 0.5    | No   | DWS Full Width?             | No     |
| N/A  | Landing Curb? (Y/N)   | No     | No   | DWS Offset (in)             | 6.5    |
| N/A  | Shared Landing?       | No     |      |                             |        |
| No   | Gutter Ponding?       | Yes    | Yes  | Gutter Slope (%)            | 0.3    |
| Yes  | Gutter Lip Ht (in)    | 0.0    | Yes  | Gutter X Slope (%)          | 0.0    |
| N/A  | Painted X Walk1?      | Yes    | N/A  | Painted X Walk2?            | N/A    |
|      | X Walk 1 Direction    | To W   |      | X Walk 2 Direction          | N/A    |
|      | X Walk 1 Width (in)   | 108.0  |      | X Walk 2 Width (in)         | N/A    |
|      | X Walk 1 Slope (%)    | 0.4    |      | X Walk 2 Slope (%)          | N/A    |
|      | X Walk 1 X Slope (%)  | 2.0    |      | X Walk 2 X Slope (%)        | N/A    |
| Yes  | Ramp inside XWalk1?   | Yes    | N/A  | Ramp inside XWalk2?         | N/A    |
|      | Road Slope (%)        | 2.0    |      | Clear Space?                | Yes    |
|      | Road X Slope (%)      | 0.4    | N/A  | Clear Space to XWalk (in)   | N/A    |
| Yes  | Any Obstructions?     | No     | Yes  | Storm Grate/Utility Hazard? | No     |
|      | Obstruction Type      |        |      | Storm Grate/Utility Type    |        |
|      |                       | N/A    |      |                             | N/A    |
|      |                       |        | Yes  | Surface Condition? (G/P)    | Good   |
|      |                       |        |      |                             |        |