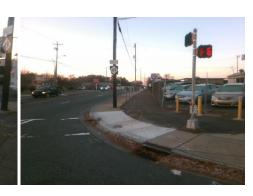

## **Access Compliance Report Public Rights-of-Way** (Curb Ramps)

Data

8.8

3.5

N/A

Severity Score: 13.75

Main Street: CLANTON RD **Cross Street: S TRYON ST** Location: Intersection ID: 15725 SW Initial Pass/Fail: Fail **Overall Compliance: No** 

**Codes/Mitigation Info/Possible Solution** 

Ramp Type: Perp

Total Cost:

Field Measurements/Component Compliance

No

No

N/A

Compliance Description