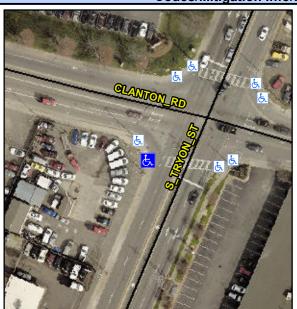

## **Access Compliance Report Public Rights-of-Way** (Curb Ramps)

Data

8.8

3.5

N/A

Severity Score: 13.75

Main Street: CLANTON RD **Cross Street: S TRYON ST** Location: Intersection ID: 15725 SW Initial Pass/Fail: Fail **Overall Compliance: No** 

**Obstruction Type** 

Flare Traversable LT?

| Street 1 Name           | S TRYON ST |
|-------------------------|------------|
| Stop Condition-Street 2 | Signal     |
| Street 2 Name           | N/A        |
| Stop Condition-Street 1 | N/A        |