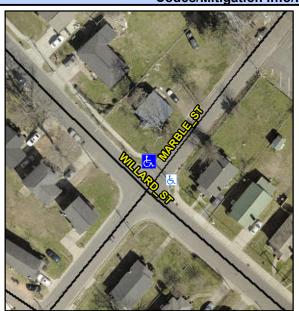

## **Access Compliance Report Public Rights-of-Way** (Curb Ramps)

Intersection ID: 8522 Main Street: MARBLE\_ST Cross Street: WILLARD\_ST Location: W **ADA ID: EE935B7BABFC** Ramp Type: Directional1 Initial Pass/Fail: Fail **Overall Compliance: No Severity Score:** 1.25