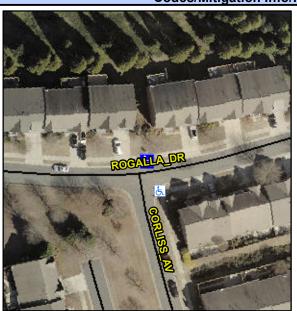

## Access Compliance Report Public Rights-of-Way (Curb Ramps)

Intersection ID: N/AMain Street: ROGALLA\_DRCross Street: N/ALocation:NADA ID: EE979A890B85Ramp Type: PerpInitial Pass/Fail: PassOverall Compliance: NoSeverity Score:15

**Codes/Mitigation Info/Possible Solution** 

Street 1 Name ROGALLA DR
Stop Condition-Street 2 None
Street 2 Name N/A
Stop Condition-Street 1 N/A

| /Possible Solution                  |     |
|-------------------------------------|-----|
| Possible Solutions:                 | Cor |
| Remove & Replace Entire Ramp.       | N/A |
| Remove & Replace Gutter.            | Yes |
|                                     | N/A |
|                                     | N/A |
|                                     | N/A |
|                                     | Yes |
| Surveyor Notes:                     | Yes |
| N/A                                 | No  |
|                                     | Yes |
|                                     | N/A |
|                                     | N/A |
| PROW/ADA:                           | Yes |
| R304.2.2-Perp, R304.3.2-Para, R305, | Yes |
| R304.5.4, R304.5.3                  | N/A |
|                                     | N/A |
|                                     | N/A |
|                                     |     |