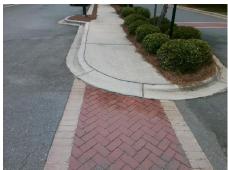

**Codes/Mitigation Info/Possible Solution** 

**FLAT RIVER DR** Street 1 Name Stop Condition-Street 2 StopSign Street 2 Name N/A Stop Condition-Street 1 N/A Possible Solutions: Remove & Replace Entire Ramp. Surveyor Notes: N/A PROW/ADA: R304.5.1, R304.2.2

Total Cost: 1850.00

| Field Measurements/Component Compliance |                       |      |      |                       |                         |      |
|-----------------------------------------|-----------------------|------|------|-----------------------|-------------------------|------|
| Compliance Description                  |                       | Data | Comp | liance                | Description             | Data |
| N/A                                     | Ramp Length (in)      | 65.0 | No   | Ramp                  | Slope (%)               | 20.0 |
| No                                      | Ramp Width (in)       | 46.5 | Yes  | Ramp                  | XSlope (%)              | 0.0  |
| N/A                                     | Flare Type LT         | N/A  | N/A  | A Flare Type RT       |                         | N/A  |
| N/A                                     | Flare Slope LT (%)    | N/A  | N/A  | Flare Slope RT (%)    |                         | N/A  |
| N/A                                     | Flare Traversable LT? | N/A  | N/A  | Flare Traversable RT? |                         | N/A  |
| N/A                                     | Landing Length (in)   | N/A  | N/A  | DWS                   | Provided?               | N/A  |
| N/A                                     | Landing Width (in)    | N/A  | N/A  | DWS                   | Contrast?               | N/A  |
| N/A                                     | Landing Slope (%)     | N/A  | N/A  | DWS                   | Length (in)             | N/A  |
| N/A                                     | Landing X Slope (%)   | N/A  | N/A  | DWS                   | Full Width?             | N/A  |
| N/A                                     | Landing Curb? (Y/N)   | N/A  | N/A  | DWS                   | Offset (in)             | N/A  |
| N/A                                     | Shared Landing?       | N/A  |      |                       |                         |      |
| N/A                                     | Gutter Ponding?       | N/A  | N/A  | Gutte                 | r Slope (%)             | N/A  |
| N/A                                     | Gutter Lip Ht (in)    | 1.0  | N/A  | Gutte                 | r X Slope (%)           | N/A  |
| N/A                                     | Painted X Walk1?      | Yes  | N/A  | Paint                 | ed X Walk2?             | N/A  |
|                                         | X Walk 1 Direction    | To N |      | X Wa                  | lk 2 Direction          | N/A  |
| N/A                                     | X Walk 1 Width (in)   | 51.0 | N/A  | X Wa                  | lk 2 Width (in)         | N/A  |
|                                         | X Walk 1 Slope (%)    | 0.8  |      | X Wa                  | lk 2 Slope (%)          | N/A  |
|                                         | X Walk 1 X Slope (%)  | 3.6  |      | X Wa                  | lk 2 X Slope (%)        | N/A  |
| N/A                                     | Ramp inside XWalk1?   | Yes  | N/A  | Ramp                  | inside XWalk2?          | N/A  |
|                                         | Road Slope (%)        | N/A  | N/A  | Clear                 | Space?                  | N/A  |
|                                         | Road X Slope (%)      | N/A  | N/A  | Clear                 | Space to XWalk (in)     | N/A  |
| N/A                                     | Any Obstructions?     | N/A  | N/A  | Storm                 | n Grate/Utility Hazard? | N/A  |
|                                         | Obstruction Type      |      |      | Storm                 | n Grate/Utility Type    |      |
|                                         |                       | N/A  |      |                       |                         | N/A  |
|                                         |                       |      | Yes  | Surfa                 | ce Condition? (G/P)     | Good |
|                                         |                       |      |      |                       |                         |      |