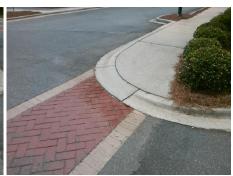

**Codes/Mitigation Info/Possible Solution** 

**FLAT RIVER DR** Street 1 Name Stop Condition-Street 2 StopSign Street 2 Name N/A Stop Condition-Street 1 N/A Possible Solutions: Remove & Replace Entire Ramp. Surveyor Notes: N/A PROW/ADA: R304.5.1, R304.2.2

Total Cost: 1850.00

| Field Measurements/Component Compliance |                       |      |      |                       |                         |      |
|-----------------------------------------|-----------------------|------|------|-----------------------|-------------------------|------|
| Compliance Description                  |                       | Data | Comp | liance                | Description             | Data |
| N/A                                     | Ramp Length (in)      | 65.0 | No   | Ramp                  | Slope (%)               | 20.0 |
| No                                      | Ramp Width (in)       | 46.5 | Yes  | Ramp                  | XSlope (%)              | 0.0  |
| N/A                                     | Flare Type LT         | N/A  | N/A  | A Flare Type RT       |                         | N/A  |
| N/A                                     | Flare Slope LT (%)    | N/A  | N/A  | Flare Slope RT (%)    |                         | N/A  |
| N/A                                     | Flare Traversable LT? | N/A  | N/A  | Flare Traversable RT? |                         | N/A  |
| N/A                                     | Landing Length (in)   | N/A  | N/A  | DWS                   | Provided?               | N/A  |
| N/A                                     | Landing Width (in)    | N/A  | N/A  | DWS                   | Contrast?               | N/A  |
| N/A                                     | Landing Slope (%)     | N/A  | N/A  | DWS                   | Length (in)             | N/A  |
| N/A                                     | Landing X Slope (%)   | N/A  | N/A  | DWS                   | Full Width?             | N/A  |
| N/A                                     | Landing Curb? (Y/N)   | N/A  | N/A  | DWS                   | Offset (in)             | N/A  |
| N/A                                     | Shared Landing?       | N/A  |      |                       |                         |      |
| N/A                                     | Gutter Ponding?       | N/A  | N/A  | Gutte                 | r Slope (%)             | N/A  |
| N/A                                     | Gutter Lip Ht (in)    | 1.0  | N/A  | Gutte                 | r X Slope (%)           | N/A  |
| N/A                                     | Painted X Walk1?      | Yes  | N/A  | Paint                 | ed X Walk2?             | N/A  |
|                                         | X Walk 1 Direction    | To N |      | X Wa                  | lk 2 Direction          | N/A  |
| N/A                                     | X Walk 1 Width (in)   | 51.0 | N/A  | X Wa                  | lk 2 Width (in)         | N/A  |
|                                         | X Walk 1 Slope (%)    | 0.8  |      | X Wa                  | lk 2 Slope (%)          | N/A  |
|                                         | X Walk 1 X Slope (%)  | 3.6  |      | X Wa                  | lk 2 X Slope (%)        | N/A  |
| N/A                                     | Ramp inside XWalk1?   | Yes  | N/A  | Ramp                  | inside XWalk2?          | N/A  |
|                                         | Road Slope (%)        | N/A  | N/A  | Clear                 | Space?                  | N/A  |
|                                         | Road X Slope (%)      | N/A  | N/A  | Clear                 | Space to XWalk (in)     | N/A  |
| N/A                                     | Any Obstructions?     | N/A  | N/A  | Storm                 | n Grate/Utility Hazard? | N/A  |
|                                         | Obstruction Type      |      |      | Storm                 | n Grate/Utility Type    |      |
|                                         |                       | N/A  |      |                       |                         | N/A  |
|                                         |                       |      | Yes  | Surfa                 | ce Condition? (G/P)     | Good |
|                                         |                       |      |      |                       |                         |      |