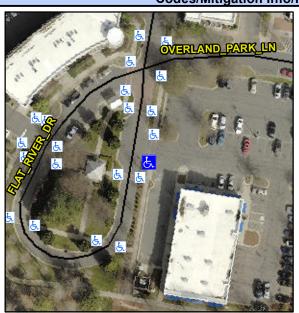

## **Access Compliance Report Public Rights-of-Way** (Curb Ramps)

Intersection ID: 1001734 Main Street: FLAT\_RIVER\_DR Cross Street: OVERLAND\_PARK\_LN Location: **ADA ID: EE9EF085A708** Ramp Type: Perp Initial Pass/Fail: Fail **Overall Compliance: No** Severity Score: 33.75

**Codes/Mitigation Info/Possible Solution** 

**FLAT RIVER DR** Street 1 Name Stop Condition-Street 2 StopSign Street 2 Name N/A Stop Condition-Street 1 N/A Possible Solutions: Remove & Replace Entire Ramp. Surveyor Notes: N/A PROW/ADA: R304.5.1, R304.2.2