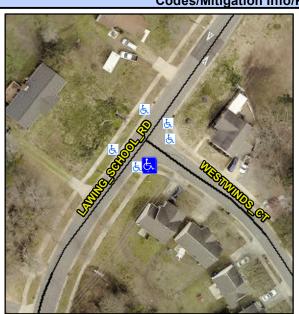

## **Access Compliance Report Public Rights-of-Way** (Curb Ramps)

Intersection ID: 28462 Main Street: WESTWINDS CT Cross Street: LAWING\_SCHOOL\_RD Location: S ADA ID: EE9FF36FFB76 Ramp Type: Directional1 Initial Pass/Fail: Pass **Overall Compliance: No Severity Score:** 2.5

**Codes/Mitigation Info/Possible Solution** 

**WESTWINDS CT** Street 1 Name Stop Condition-Street 1 StopSign Street 2 Name N/A Stop Condition-Street 2 N/A

Possible Solutions: Remove & Replace Entire Ramp. Remove & Replace Gutter. Surveyor Notes: N/A PROW/ADA: Not Found, R304.5.3, R305.1.4, R305.2