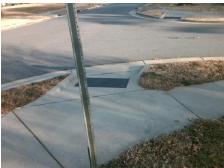

## **Access Compliance Report Public Rights-of-Way** (Curb Ramps)

Intersection ID: 28462 Main Street: WESTWINDS CT Cross Street: LAWING\_SCHOOL\_RD Location: S ADA ID: EE9FF36FFB76 Ramp Type: Directional1 Initial Pass/Fail: Pass **Overall Compliance: No Severity Score:** 2.5

Total Cost: 2350.00

| Field Measurements/Component Compliance |                       |      |      |                             |      |
|-----------------------------------------|-----------------------|------|------|-----------------------------|------|
| Compl                                   | iance Description     | Data | Comp | liance Description          | Data |
| N/A                                     | Ramp Length (in)      | 58.0 | Yes  | Grade Break?                | Yes  |
| Yes                                     | Ramp Width (in)       | 48.0 | No   | Grade Break Slope (%)       | 5.7  |
| Yes                                     | Ramp Slope (%)        | 6.8  | Yes  | Grade Break XSlope (%)      | 0.7  |
| Yes                                     | Ramp XSlope (%)       | 0.5  |      |                             |      |
| Yes                                     | Flare Type LT         | N/A  | Yes  | Flare Type RT               | N/A  |
| N/A                                     | Flare Slope LT (%)    | N/A  | N/A  | Flare Slope RT (%)          | N/A  |
| N/A                                     | Flare Traversable LT? | No   | N/A  | Flare Traversable RT?       | No   |
| Yes                                     | Landing Length (in)   | 62.0 | Yes  | DWS Provided?               | Yes  |
| Yes                                     | Landing Width (in)    | 48.0 | Yes  | DWS Contrast?               | Yes  |
| Yes                                     | Landing Slope (%)     | 1.2  | Yes  | DWS Length (in)             | 24.5 |
| No                                      | Landing X Slope (%)   | 4.5  | No   | DWS Full Width?             | No   |
| N/A                                     | Landing Curb? (Y/N)   | N/A  | Yes  | DWS Offset LT (in)          | 25.0 |
| N/A                                     | Shared Landing?       | No   | No   | DWS Offset RT (in)          | 5.0  |
| Yes                                     | Gutter Ponding?       | No   | Yes  | Gutter Slope (%)            | 1.3  |
| Yes                                     | Gutter Lip Ht (in)    | 0.0  | No   | Gutter X Slope (%)          | 2.7  |
| N/A                                     | Painted X Walk1?      | No   |      | Road Slope (%)              | 0.4  |
|                                         | X Walk 1 Direction    | To N |      | Road X Slope (%)            | 3.0  |
|                                         | X Walk 1 Width (in)   | N/A  |      | Clear Space?                | Yes  |
|                                         | X Walk 1 Slope (%)    | 0.4  | N/A  | Clear Space to XWalk (in)   | N/A  |
|                                         | X Walk 1 X Slope (%)  | 3.0  | Yes  | Storm Grate/Utility Hazard? | No   |
| N/A                                     | Ramp inside XWalk1?   | N/A  |      | Storm Grate/Utility Type    |      |
| Yes                                     | Any Obstructions?     | No   |      |                             | N/A  |
|                                         | Obstruction Type      |      | Yes  | Surface Condition? (G/P)    | Good |
|                                         |                       | N/A  | No   | Curb Slope (%)              | 22.0 |
|                                         |                       |      |      |                             |      |