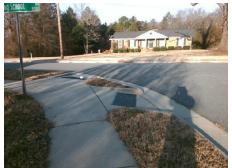

## **Access Compliance Report Public Rights-of-Way** (Curb Ramps)

Intersection ID: 28462 Main Street: WESTWINDS CT Cross Street: LAWING\_SCHOOL\_RD Location: S ADA ID: EE9FF36FFB76 Ramp Type: Directional1 Initial Pass/Fail: Pass **Overall Compliance: No Severity Score:** 2.5

Total Cost: 2350.00

| Field Measurements/Component Compliance |                       |      |      |                             |      |
|-----------------------------------------|-----------------------|------|------|-----------------------------|------|
| Compl                                   | iance Description     | Data | Comp | liance Description          | Data |
| N/A                                     | Ramp Length (in)      | 58.0 | Yes  | Grade Break?                | Yes  |
| Yes                                     | Ramp Width (in)       | 48.0 | No   | Grade Break Slope (%)       | 5.7  |
| Yes                                     | Ramp Slope (%)        | 6.8  | Yes  | Grade Break XSlope (%)      | 0.7  |
| Yes                                     | Ramp XSlope (%)       | 0.5  |      |                             |      |
| Yes                                     | Flare Type LT         | N/A  | Yes  | Flare Type RT               | N/A  |
| N/A                                     | Flare Slope LT (%)    | N/A  | N/A  | Flare Slope RT (%)          | N/A  |
| N/A                                     | Flare Traversable LT? | No   | N/A  | Flare Traversable RT?       | No   |
| Yes                                     | Landing Length (in)   | 62.0 | Yes  | DWS Provided?               | Yes  |
| Yes                                     | Landing Width (in)    | 48.0 | Yes  | DWS Contrast?               | Yes  |
| Yes                                     | Landing Slope (%)     | 1.2  | Yes  | DWS Length (in)             | 24.5 |
| No                                      | Landing X Slope (%)   | 4.5  | No   | DWS Full Width?             | No   |
| N/A                                     | Landing Curb? (Y/N)   | N/A  | Yes  | DWS Offset LT (in)          | 25.0 |
| N/A                                     | Shared Landing?       | No   | No   | DWS Offset RT (in)          | 5.0  |
| Yes                                     | Gutter Ponding?       | No   | Yes  | Gutter Slope (%)            | 1.3  |
| Yes                                     | Gutter Lip Ht (in)    | 0.0  | No   | Gutter X Slope (%)          | 2.7  |
| N/A                                     | Painted X Walk1?      | No   |      | Road Slope (%)              | 0.4  |
|                                         | X Walk 1 Direction    | To N |      | Road X Slope (%)            | 3.0  |
|                                         | X Walk 1 Width (in)   | N/A  |      | Clear Space?                | Yes  |
|                                         | X Walk 1 Slope (%)    | 0.4  | N/A  | Clear Space to XWalk (in)   | N/A  |
|                                         | X Walk 1 X Slope (%)  | 3.0  | Yes  | Storm Grate/Utility Hazard? | No   |
| N/A                                     | Ramp inside XWalk1?   | N/A  |      | Storm Grate/Utility Type    |      |
| Yes                                     | Any Obstructions?     | No   |      |                             | N/A  |
|                                         | Obstruction Type      |      | Yes  | Surface Condition? (G/P)    | Good |
|                                         |                       | N/A  | No   | Curb Slope (%)              | 22.0 |
|                                         |                       |      |      |                             |      |