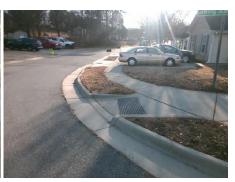

## **Access Compliance Report Public Rights-of-Way** (Curb Ramps)

Intersection ID: 28462 Main Street: WESTWINDS CT Cross Street: LAWING\_SCHOOL\_RD Location: S ADA ID: EE9FF36FFB76 Ramp Type: Directional1 Initial Pass/Fail: Pass **Overall Compliance: No Severity Score:** 2.5

Total Cost: 2350.00

| Field Measurements/Component Compliance |                       |      |      |                             |      |
|-----------------------------------------|-----------------------|------|------|-----------------------------|------|
| Compl                                   | iance Description     | Data | Comp | liance Description          | Data |
| N/A                                     | Ramp Length (in)      | 58.0 | Yes  | Grade Break?                | Yes  |
| Yes                                     | Ramp Width (in)       | 48.0 | No   | Grade Break Slope (%)       | 5.7  |
| Yes                                     | Ramp Slope (%)        | 6.8  | Yes  | Grade Break XSlope (%)      | 0.7  |
| Yes                                     | Ramp XSlope (%)       | 0.5  |      |                             |      |
| Yes                                     | Flare Type LT         | N/A  | Yes  | Flare Type RT               | N/A  |
| N/A                                     | Flare Slope LT (%)    | N/A  | N/A  | Flare Slope RT (%)          | N/A  |
| N/A                                     | Flare Traversable LT? | No   | N/A  | Flare Traversable RT?       | No   |
| Yes                                     | Landing Length (in)   | 62.0 | Yes  | DWS Provided?               | Yes  |
| Yes                                     | Landing Width (in)    | 48.0 | Yes  | DWS Contrast?               | Yes  |
| Yes                                     | Landing Slope (%)     | 1.2  | Yes  | DWS Length (in)             | 24.5 |
| No                                      | Landing X Slope (%)   | 4.5  | No   | DWS Full Width?             | No   |
| N/A                                     | Landing Curb? (Y/N)   | N/A  | Yes  | DWS Offset LT (in)          | 25.0 |
| N/A                                     | Shared Landing?       | No   | No   | DWS Offset RT (in)          | 5.0  |
| Yes                                     | Gutter Ponding?       | No   | Yes  | Gutter Slope (%)            | 1.3  |
| Yes                                     | Gutter Lip Ht (in)    | 0.0  | No   | Gutter X Slope (%)          | 2.7  |
| N/A                                     | Painted X Walk1?      | No   |      | Road Slope (%)              | 0.4  |
|                                         | X Walk 1 Direction    | To N |      | Road X Slope (%)            | 3.0  |
|                                         | X Walk 1 Width (in)   | N/A  |      | Clear Space?                | Yes  |
|                                         | X Walk 1 Slope (%)    | 0.4  | N/A  | Clear Space to XWalk (in)   | N/A  |
|                                         | X Walk 1 X Slope (%)  | 3.0  | Yes  | Storm Grate/Utility Hazard? | No   |
| N/A                                     | Ramp inside XWalk1?   | N/A  |      | Storm Grate/Utility Type    |      |
| Yes                                     | Any Obstructions?     | No   |      |                             | N/A  |
|                                         | Obstruction Type      |      | Yes  | Surface Condition? (G/P)    | Good |
|                                         |                       | N/A  | No   | Curb Slope (%)              | 22.0 |
|                                         |                       |      |      |                             |      |