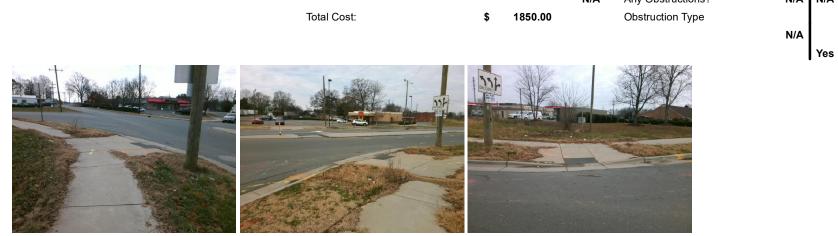

## Access Compliance Report Public Rights-of-Way (Curb Ramps)

| Internetion ID: 42400 Main Otreet            |                               |                                                |                       |      |                          |                             |      |
|----------------------------------------------|-------------------------------|------------------------------------------------|-----------------------|------|--------------------------|-----------------------------|------|
| Intersection ID: 43188 Main Street: HOVIS_RD |                               | Cross Street: SALEM_CHURCH_RD                  |                       |      | Location:                | NE                          |      |
| ADA ID: EEA03E7D9DD4 Ramp Type: Perp         |                               | Initial Pass/Fail: Fail Overall Compliance: No |                       |      | o Severity Score:        | 12.5                        |      |
| Codes/Mitigation Info/Possible Solution      |                               | Field Measurements/Component Compliance        |                       |      |                          |                             |      |
|                                              | ossible Solutions:            | Compliance Description Dat                     |                       |      | a Compliance Description |                             | Data |
|                                              | Remove & Replace Entire Ramp. | N/A                                            | Ramp Length (in)      | 91.0 | No                       | Ramp Slope (%)              | 9.6  |
|                                              |                               | Yes                                            | Ramp Width (in)       | 48.0 | Yes                      | Ramp XSlope (%)             | 0.9  |
|                                              |                               | N/A                                            | Flare Type LT         | N/A  | N/A                      | Flare Type RT               | N/A  |
|                                              |                               | N/A                                            | Flare Slope LT (%)    | N/A  | N/A                      | Flare Slope RT (%)          | N/A  |
|                                              |                               | N/A                                            | Flare Traversable LT? | N/A  | N/A                      | Flare Traversable RT?       | N/A  |
|                                              |                               | N/A                                            | Landing Length (in)   | N/A  | N/A                      | DWS Provided?               | N/A  |
|                                              | urveyor Notes:                | N/A                                            | Landing Width (in)    | N/A  | N/A                      | DWS Contrast?               | N/A  |
|                                              | N/A                           | N/A                                            | Landing Slope (%)     | N/A  | N/A                      | DWS Length (in)             | N/A  |
|                                              |                               | N/A                                            | Landing X Slope (%)   | N/A  | N/A                      | DWS Full Width?             | N/A  |
|                                              |                               | N/A                                            | Landing Curb? (Y/N)   | N/A  | N/A                      | DWS Offset (in)             | N/A  |
| 11 20 02/2 ·······························   |                               | N/A                                            | Shared Landing?       | N/A  |                          |                             |      |
| Cite 6                                       | ROW/ADA:                      | N/A                                            | Gutter Ponding?       | Yes  | N/A                      | Gutter Slope (%)            | N/A  |
| R                                            | R304.2.2                      | N/A                                            | Gutter Lip Ht (in)    | N/A  | N/A                      | Gutter X Slope (%)          | N/A  |
|                                              |                               | N/A                                            | Painted X Walk1?      | No   | N/A                      | Painted X Walk2?            | N/A  |
|                                              |                               |                                                | X Walk 1 Direction    | To W |                          | X Walk 2 Direction          | N/A  |
|                                              |                               | N/A                                            | X Walk 1 Width (in)   | N/A  | N/A                      | X Walk 2 Width (in)         | N/A  |
| Street 1 Name HOVIS RD                       |                               |                                                | X Walk 1 Slope (%)    | 1.1  |                          | X Walk 2 Slope (%)          | N/A  |
| Stop Condition-Street 2 None                 |                               |                                                | X Walk 1 X Slope (%)  | 0.6  |                          | X Walk 2 X Slope (%)        | N/A  |
| Street 2 Name N/A                            |                               | N/A                                            | Ramp inside XWalk1?   | N/A  | N/A                      | Ramp inside XWalk2?         | N/A  |
| Stop Condition-Street 1 N/A                  |                               |                                                | Road Slope (%)        | N/A  | N/A                      | Clear Space?                | N/A  |
|                                              |                               |                                                | Road X Slope (%)      | N/A  | N/A                      | Clear Space to XWalk (in)   | N/A  |
|                                              |                               | N/A                                            | Any Obstructions?     | N/A  |                          | Storm Grate/Utility Hazard? | N/A  |
| Tot                                          | otal Cost: \$ 1               | 850.00                                         | Obstruction Type      |      |                          | Storm Grate/Utility Type    |      |
|                                              |                               |                                                |                       | N/A  |                          |                             | N/A  |