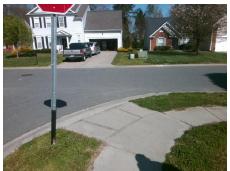

## Field Measurements/Component Compliance

Street 1 Name
Stop Condition-Street 2
Street 2 Name
Stop Condition-Street 1

ARLANDES DR None ROZIER DR StopSign Possible Solutions:

Remove & Replace Curb Ramp With
Two New Directional Ramps or
Equivalent.

Surveyor Notes:

N/A

PROW/ADA:

Not Found, R304.5.1, R304.2.2, R304.5.3

Total Cost: \$ 3200.00

| Compliance Description |                       | Data  | Comp | liance Description          | Data  |
|------------------------|-----------------------|-------|------|-----------------------------|-------|
| N/A                    | Ramp Length (in)      | 47.5  | No   | Ramp Slope (%)              | 8.4   |
| No                     | Ramp Width (in)       | 35.5  | No   | Ramp XSlope (%)             | 2.3   |
| N/A                    | Flare Type LT         | N/A   | N/A  | Flare Type RT               | N/A   |
| N/A                    | Flare Slope LT (%)    | N/A   | N/A  | Flare Slope RT (%)          | N/A   |
| N/A                    | Flare Traversable LT? | N/A   | N/A  | Flare Traversable RT?       | N/A   |
| N/A                    | Landing Length (in)   | N/A   | N/A  | DWS Provided?               | N/A   |
| N/A                    | Landing Width (in)    | N/A   | N/A  | DWS Contrast?               | N/A   |
| N/A                    | Landing Slope (%)     | N/A   | N/A  | DWS Length (in)             | N/A   |
| N/A                    | Landing X Slope (%)   | N/A   | N/A  | DWS Full Width?             | N/A   |
| N/A                    | Landing Curb? (Y/N)   | N/A   | N/A  | DWS Offset (in)             | N/A   |
| N/A                    | Shared Landing?       | N/A   |      |                             |       |
| N/A                    | Gutter Ponding?       | N/A   | N/A  | Gutter Slope (%)            | N/A   |
| N/A                    | Gutter Lip Ht (in)    | N/A   | N/A  | Gutter X Slope (%)          | N/A   |
| N/A                    | Painted X Walk1?      | No    | N/A  | Painted X Walk2?            | No    |
|                        | X Walk 1 Direction    | To NW |      | X Walk 2 Direction          | To SW |
| N/A                    | X Walk 1 Width (in)   | N/A   | N/A  | X Walk 2 Width (in)         | N/A   |
|                        | X Walk 1 Slope (%)    | 0.0   |      | X Walk 2 Slope (%)          | 1.0   |
|                        | X Walk 1 X Slope (%)  | 0.3   |      | X Walk 2 X Slope (%)        | 1.7   |
| N/A                    | Ramp inside XWalk1?   | N/A   | N/A  | Ramp inside XWalk2?         | N/A   |
|                        | Road Slope (%)        | 2.7   | N/A  | Clear Space?                | N/A   |
|                        | Road X Slope (%)      | 0.0   | N/A  | Clear Space to XWalk (in)   | N/A   |
| N/A                    | Any Obstructions?     | N/A   | N/A  | Storm Grate/Utility Hazard? | N/A   |
|                        | Obstruction Type      |       |      | Storm Grate/Utility Type    |       |
|                        |                       | N/A   |      |                             | N/A   |