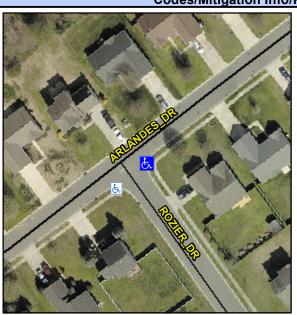

## Access Compliance Report Public Rights-of-Way (Curb Ramps)

Intersection ID: 23847 Main Street: ARLANDES\_DR Cross Street: ROZIER\_DR Location: SE

ADA ID: EEA2776E5302 Ramp Type: PerpDiag Initial Pass/Fail: Fail Overall Compliance: No Severity Score: 31.25

## Field Measurements/Component Compliance

Street 1 Name
Stop Condition-Street 2
Street 2 Name
Stop Condition-Street 1

ARLANDES DR None ROZIER DR StopSign Possible Solutions:

Remove & Replace Curb Ramp With
Two New Directional Ramps or
Equivalent.