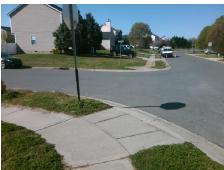

## Field Measurements/Component Compliance

Street 1 Name
Stop Condition-Street 2
Street 2 Name
Stop Condition-Street 1

ARLANDES DR None ROZIER DR StopSign Possible Solutions:

Remove & Replace Curb Ramp With
Two New Directional Ramps or
Equivalent.

Surveyor Notes:

N/A

PROW/ADA:

Not Found, R304.5.1, R304.2.2, R304.5.3

Total Cost: \$ 3200.00

| Compliance Description |                       | Data  | Comp | liance Description          | Data  |
|------------------------|-----------------------|-------|------|-----------------------------|-------|
| N/A                    | Ramp Length (in)      | 47.5  | No   | Ramp Slope (%)              | 8.4   |
| No                     | Ramp Width (in)       | 35.5  | No   | Ramp XSlope (%)             | 2.3   |
| N/A                    | Flare Type LT         | N/A   | N/A  | Flare Type RT               | N/A   |
| N/A                    | Flare Slope LT (%)    | N/A   | N/A  | Flare Slope RT (%)          | N/A   |
| N/A                    | Flare Traversable LT? | N/A   | N/A  | Flare Traversable RT?       | N/A   |
| N/A                    | Landing Length (in)   | N/A   | N/A  | DWS Provided?               | N/A   |
| N/A                    | Landing Width (in)    | N/A   | N/A  | DWS Contrast?               | N/A   |
| N/A                    | Landing Slope (%)     | N/A   | N/A  | DWS Length (in)             | N/A   |
| N/A                    | Landing X Slope (%)   | N/A   | N/A  | DWS Full Width?             | N/A   |
| N/A                    | Landing Curb? (Y/N)   | N/A   | N/A  | DWS Offset (in)             | N/A   |
| N/A                    | Shared Landing?       | N/A   |      |                             |       |
| N/A                    | Gutter Ponding?       | N/A   | N/A  | Gutter Slope (%)            | N/A   |
| N/A                    | Gutter Lip Ht (in)    | N/A   | N/A  | Gutter X Slope (%)          | N/A   |
| N/A                    | Painted X Walk1?      | No    | N/A  | Painted X Walk2?            | No    |
|                        | X Walk 1 Direction    | To NW |      | X Walk 2 Direction          | To SW |
| N/A                    | X Walk 1 Width (in)   | N/A   | N/A  | X Walk 2 Width (in)         | N/A   |
|                        | X Walk 1 Slope (%)    | 0.0   |      | X Walk 2 Slope (%)          | 1.0   |
|                        | X Walk 1 X Slope (%)  | 0.3   |      | X Walk 2 X Slope (%)        | 1.7   |
| N/A                    | Ramp inside XWalk1?   | N/A   | N/A  | Ramp inside XWalk2?         | N/A   |
|                        | Road Slope (%)        | 2.7   | N/A  | Clear Space?                | N/A   |
|                        | Road X Slope (%)      | 0.0   | N/A  | Clear Space to XWalk (in)   | N/A   |
| N/A                    | Any Obstructions?     | N/A   | N/A  | Storm Grate/Utility Hazard? | N/A   |
|                        | Obstruction Type      |       |      | Storm Grate/Utility Type    |       |
|                        |                       | N/A   |      |                             | N/A   |