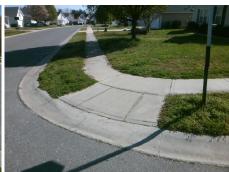

## Field Measurements/Component Compliance

Street 1 Name
Stop Condition-Street 2
Street 2 Name
Stop Condition-Street 1

ARLANDES DR None ROZIER DR StopSign Possible Solutions:

Remove & Replace Curb Ramp With
Two New Directional Ramps or
Equivalent.

Surveyor Notes:

N/A

PROW/ADA:

Not Found, R304.5.1, R304.2.2, R304.5.3

Total Cost: \$ 3200.00

| Compliance Description |                       | Data  | Comp | liance Description          | Data  |
|------------------------|-----------------------|-------|------|-----------------------------|-------|
| N/A                    | Ramp Length (in)      | 47.5  | No   | Ramp Slope (%)              | 8.4   |
| No                     | Ramp Width (in)       | 35.5  | No   | Ramp XSlope (%)             | 2.3   |
| N/A                    | Flare Type LT         | N/A   | N/A  | Flare Type RT               | N/A   |
| N/A                    | Flare Slope LT (%)    | N/A   | N/A  | Flare Slope RT (%)          | N/A   |
| N/A                    | Flare Traversable LT? | N/A   | N/A  | Flare Traversable RT?       | N/A   |
| N/A                    | Landing Length (in)   | N/A   | N/A  | DWS Provided?               | N/A   |
| N/A                    | Landing Width (in)    | N/A   | N/A  | DWS Contrast?               | N/A   |
| N/A                    | Landing Slope (%)     | N/A   | N/A  | DWS Length (in)             | N/A   |
| N/A                    | Landing X Slope (%)   | N/A   | N/A  | DWS Full Width?             | N/A   |
| N/A                    | Landing Curb? (Y/N)   | N/A   | N/A  | DWS Offset (in)             | N/A   |
| N/A                    | Shared Landing?       | N/A   |      |                             |       |
| N/A                    | Gutter Ponding?       | N/A   | N/A  | Gutter Slope (%)            | N/A   |
| N/A                    | Gutter Lip Ht (in)    | N/A   | N/A  | Gutter X Slope (%)          | N/A   |
| N/A                    | Painted X Walk1?      | No    | N/A  | Painted X Walk2?            | No    |
|                        | X Walk 1 Direction    | To NW |      | X Walk 2 Direction          | To SW |
| N/A                    | X Walk 1 Width (in)   | N/A   | N/A  | X Walk 2 Width (in)         | N/A   |
|                        | X Walk 1 Slope (%)    | 0.0   |      | X Walk 2 Slope (%)          | 1.0   |
|                        | X Walk 1 X Slope (%)  | 0.3   |      | X Walk 2 X Slope (%)        | 1.7   |
| N/A                    | Ramp inside XWalk1?   | N/A   | N/A  | Ramp inside XWalk2?         | N/A   |
|                        | Road Slope (%)        | 2.7   | N/A  | Clear Space?                | N/A   |
|                        | Road X Slope (%)      | 0.0   | N/A  | Clear Space to XWalk (in)   | N/A   |
| N/A                    | Any Obstructions?     | N/A   | N/A  | Storm Grate/Utility Hazard? | N/A   |
|                        | Obstruction Type      |       |      | Storm Grate/Utility Type    |       |
|                        |                       | N/A   |      |                             | N/A   |