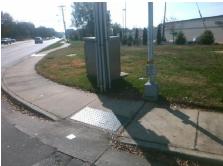

Total Cost: 3400.00

| Field Measurements/Component Compliance |                       |       |      |                             |       |  |  |
|-----------------------------------------|-----------------------|-------|------|-----------------------------|-------|--|--|
| Compliance Description                  |                       | Data  | Comp | liance Description          | Data  |  |  |
| N/A                                     | Ramp Length (in)      | 62.0  | No   | Ramp Slope (%)              | 9.6   |  |  |
| Yes                                     | Ramp Width (in)       | 52.0  | Yes  | Ramp XSlope (%)             | 0.2   |  |  |
| N/A                                     | Flare Type LT         | N/A   | N/A  | Flare Type RT               | N/A   |  |  |
| N/A                                     | Flare Slope LT (%)    | N/A   | N/A  | Flare Slope RT (%)          | N/A   |  |  |
| N/A                                     | Flare Traversable LT? | N/A   | N/A  | Flare Traversable RT?       | N/A   |  |  |
| N/A                                     | Landing Length (in)   | N/A   | N/A  | DWS Provided?               | N/A   |  |  |
| N/A                                     | Landing Width (in)    | N/A   | N/A  | DWS Contrast?               | N/A   |  |  |
| N/A                                     | Landing Slope (%)     | N/A   | N/A  | DWS Length (in)             | N/A   |  |  |
| N/A                                     | Landing X Slope (%)   | N/A   | N/A  | DWS Full Width?             | N/A   |  |  |
| N/A                                     | Landing Curb? (Y/N)   | N/A   | N/A  | DWS Offset (in)             | N/A   |  |  |
| N/A                                     | Shared Landing?       | N/A   |      |                             |       |  |  |
| N/A                                     | Gutter Ponding?       | N/A   | N/A  | Gutter Slope (%)            | N/A   |  |  |
| N/A                                     | Gutter Lip Ht (in)    | N/A   | N/A  | Gutter X Slope (%)          | N/A   |  |  |
| N/A                                     | Painted X Walk1?      | Yes   | N/A  | Painted X Walk2?            | Yes   |  |  |
|                                         | X Walk 1 Direction    | To NE |      | X Walk 2 Direction          | To NW |  |  |
| N/A                                     | X Walk 1 Width (in)   | 103.0 | N/A  | X Walk 2 Width (in)         | 94.0  |  |  |
|                                         | X Walk 1 Slope (%)    | 0.6   |      | X Walk 2 Slope (%)          | 2.0   |  |  |
|                                         | X Walk 1 X Slope (%)  | 0.5   |      | X Walk 2 X Slope (%)        | 1.8   |  |  |
| N/A                                     | Ramp inside XWalk1?   | Yes   | N/A  | Ramp inside XWalk2?         | No    |  |  |
|                                         | Road Slope (%)        | 2.2   | N/A  | Clear Space?                | N/A   |  |  |
|                                         | Road X Slope (%)      | 1.2   | N/A  | Clear Space to XWalk (in)   | N/A   |  |  |
| N/A                                     | Any Obstructions?     | N/A   | N/A  | Storm Grate/Utility Hazard? | N/A   |  |  |
|                                         | Obstruction Type      |       |      | Storm Grate/Utility Type    |       |  |  |
|                                         |                       | N/A   |      |                             | N/A   |  |  |
|                                         |                       |       | Yes  | Surface Condition? (G/P)    | Good  |  |  |
| fichanis<br>Instants                    | 7                     |       |      |                             |       |  |  |