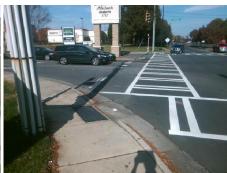

Total Cost: 3400.00

| Field Measurements/Component Compliance |                       |       |      |                             |       |  |  |
|-----------------------------------------|-----------------------|-------|------|-----------------------------|-------|--|--|
| Compliance Description                  |                       | Data  | Comp | liance Description          | Data  |  |  |
| N/A                                     | Ramp Length (in)      | 62.0  | No   | Ramp Slope (%)              | 9.6   |  |  |
| Yes                                     | Ramp Width (in)       | 52.0  | Yes  | Ramp XSlope (%)             | 0.2   |  |  |
| N/A                                     | Flare Type LT         | N/A   | N/A  | Flare Type RT               | N/A   |  |  |
| N/A                                     | Flare Slope LT (%)    | N/A   | N/A  | Flare Slope RT (%)          | N/A   |  |  |
| N/A                                     | Flare Traversable LT? | N/A   | N/A  | Flare Traversable RT?       | N/A   |  |  |
| N/A                                     | Landing Length (in)   | N/A   | N/A  | DWS Provided?               | N/A   |  |  |
| N/A                                     | Landing Width (in)    | N/A   | N/A  | DWS Contrast?               | N/A   |  |  |
| N/A                                     | Landing Slope (%)     | N/A   | N/A  | DWS Length (in)             | N/A   |  |  |
| N/A                                     | Landing X Slope (%)   | N/A   | N/A  | DWS Full Width?             | N/A   |  |  |
| N/A                                     | Landing Curb? (Y/N)   | N/A   | N/A  | DWS Offset (in)             | N/A   |  |  |
| N/A                                     | Shared Landing?       | N/A   |      |                             |       |  |  |
| N/A                                     | Gutter Ponding?       | N/A   | N/A  | Gutter Slope (%)            | N/A   |  |  |
| N/A                                     | Gutter Lip Ht (in)    | N/A   | N/A  | Gutter X Slope (%)          | N/A   |  |  |
| N/A                                     | Painted X Walk1?      | Yes   | N/A  | Painted X Walk2?            | Yes   |  |  |
|                                         | X Walk 1 Direction    | To NE |      | X Walk 2 Direction          | To NW |  |  |
| N/A                                     | X Walk 1 Width (in)   | 103.0 | N/A  | X Walk 2 Width (in)         | 94.0  |  |  |
|                                         | X Walk 1 Slope (%)    | 0.6   |      | X Walk 2 Slope (%)          | 2.0   |  |  |
|                                         | X Walk 1 X Slope (%)  | 0.5   |      | X Walk 2 X Slope (%)        | 1.8   |  |  |
| N/A                                     | Ramp inside XWalk1?   | Yes   | N/A  | Ramp inside XWalk2?         | No    |  |  |
|                                         | Road Slope (%)        | 2.2   | N/A  | Clear Space?                | N/A   |  |  |
|                                         | Road X Slope (%)      | 1.2   | N/A  | Clear Space to XWalk (in)   | N/A   |  |  |
| N/A                                     | Any Obstructions?     | N/A   | N/A  | Storm Grate/Utility Hazard? | N/A   |  |  |
|                                         | Obstruction Type      |       |      | Storm Grate/Utility Type    |       |  |  |
|                                         |                       | N/A   |      |                             | N/A   |  |  |
|                                         |                       |       | Yes  | Surface Condition? (G/P)    | Good  |  |  |
| fichanis<br>Instants                    | 7                     |       |      |                             |       |  |  |