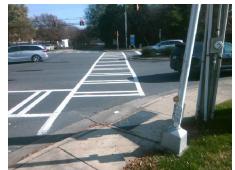

Total Cost: 3400.00

| Field Measurements/Component Compliance |                       |       |      |                             |       |  |  |
|-----------------------------------------|-----------------------|-------|------|-----------------------------|-------|--|--|
| Compliance Description                  |                       | Data  | Comp | liance Description          | Data  |  |  |
| N/A                                     | Ramp Length (in)      | 62.0  | No   | Ramp Slope (%)              | 9.6   |  |  |
| Yes                                     | Ramp Width (in)       | 52.0  | Yes  | Ramp XSlope (%)             | 0.2   |  |  |
| N/A                                     | Flare Type LT         | N/A   | N/A  | Flare Type RT               | N/A   |  |  |
| N/A                                     | Flare Slope LT (%)    | N/A   | N/A  | Flare Slope RT (%)          | N/A   |  |  |
| N/A                                     | Flare Traversable LT? | N/A   | N/A  | Flare Traversable RT?       | N/A   |  |  |
| N/A                                     | Landing Length (in)   | N/A   | N/A  | DWS Provided?               | N/A   |  |  |
| N/A                                     | Landing Width (in)    | N/A   | N/A  | DWS Contrast?               | N/A   |  |  |
| N/A                                     | Landing Slope (%)     | N/A   | N/A  | DWS Length (in)             | N/A   |  |  |
| N/A                                     | Landing X Slope (%)   | N/A   | N/A  | DWS Full Width?             | N/A   |  |  |
| N/A                                     | Landing Curb? (Y/N)   | N/A   | N/A  | DWS Offset (in)             | N/A   |  |  |
| N/A                                     | Shared Landing?       | N/A   |      |                             |       |  |  |
| N/A                                     | Gutter Ponding?       | N/A   | N/A  | Gutter Slope (%)            | N/A   |  |  |
| N/A                                     | Gutter Lip Ht (in)    | N/A   | N/A  | Gutter X Slope (%)          | N/A   |  |  |
| N/A                                     | Painted X Walk1?      | Yes   | N/A  | Painted X Walk2?            | Yes   |  |  |
|                                         | X Walk 1 Direction    | To NE |      | X Walk 2 Direction          | To NW |  |  |
| N/A                                     | X Walk 1 Width (in)   | 103.0 | N/A  | X Walk 2 Width (in)         | 94.0  |  |  |
|                                         | X Walk 1 Slope (%)    | 0.6   |      | X Walk 2 Slope (%)          | 2.0   |  |  |
|                                         | X Walk 1 X Slope (%)  | 0.5   |      | X Walk 2 X Slope (%)        | 1.8   |  |  |
| N/A                                     | Ramp inside XWalk1?   | Yes   | N/A  | Ramp inside XWalk2?         | No    |  |  |
|                                         | Road Slope (%)        | 2.2   | N/A  | Clear Space?                | N/A   |  |  |
|                                         | Road X Slope (%)      | 1.2   | N/A  | Clear Space to XWalk (in)   | N/A   |  |  |
| N/A                                     | Any Obstructions?     | N/A   | N/A  | Storm Grate/Utility Hazard? | N/A   |  |  |
|                                         | Obstruction Type      |       |      | Storm Grate/Utility Type    |       |  |  |
|                                         |                       | N/A   |      |                             | N/A   |  |  |
|                                         |                       |       | Yes  | Surface Condition? (G/P)    | Good  |  |  |
| fichanis<br>Instants                    | 7                     |       |      |                             |       |  |  |