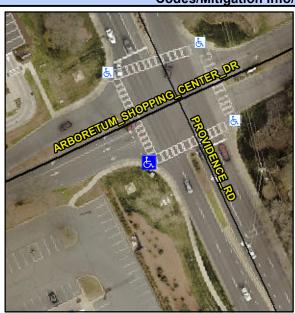

## **Access Compliance Report Public Rights-of-Way** (Curb Ramps)

Intersection ID: 30550 Main Street: ARBORETUM\_SHOPPING\_CENTERsDRreet: PROVIDENCE\_RD Location: SW **Severity Score:** ADA ID: EEA28B1408FB Ramp Type: PerpDiag Initial Pass/Fail: Fail **Overall Compliance: No** 12.5

Codes/Mitigation Info/P

Street 1 Name **PROVIDENCE RD** Stop Condition-Street 2 Signal Street 2 Name ARBORETUM SHOPPING CENTER DR Stop Condition-Street 1 Signal

| Possible Solution               |   |  |  |  |
|---------------------------------|---|--|--|--|
| Possible Solutions:             | 9 |  |  |  |
| Remove & Replace Curb Ramp With | ı |  |  |  |
| Two New Directional Ramps or    | Y |  |  |  |
| Equivalent. Restripe Crosswalk. |   |  |  |  |
|                                 | 1 |  |  |  |
|                                 | 1 |  |  |  |
|                                 | 1 |  |  |  |
| Surveyor Notes:                 | 1 |  |  |  |
| N/A                             | 1 |  |  |  |
|                                 | 1 |  |  |  |
|                                 | 1 |  |  |  |
|                                 | 1 |  |  |  |
| PROW/ADA:                       | 1 |  |  |  |
| Not Found, R304.2.2             |   |  |  |  |
|                                 | N |  |  |  |
|                                 | N |  |  |  |
|                                 |   |  |  |  |