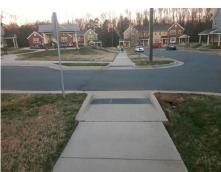

## Access Compliance Report Public Rights-of-Way (Curb Ramps)

Data

9.1

0.9

Intersection ID: N/A Main Street: HORACE\_ST Cross Street: N/A Location: SE

ADA ID: EEA370C3CD6F Ramp Type: Perp Initial Pass/Fail: Fail Overall Compliance: No Severity Score: 12.5

N/A

| 71 Ossible Solution           |
|-------------------------------|
| Possible Solutions:           |
| Remove & Replace Entire Ramp. |
|                               |
|                               |
|                               |
|                               |
|                               |
| Surveyor Notes:               |
| N/A                           |
|                               |
|                               |
| PROW/ADA:                     |
| R304.2.2                      |
| 10041212                      |
|                               |
|                               |
|                               |
|                               |
|                               |
|                               |