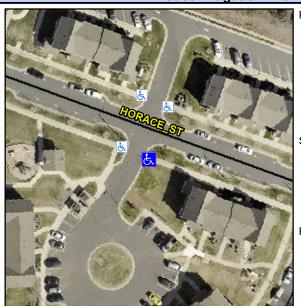

## Access Compliance Report Public Rights-of-Way (Curb Ramps)

Data

9.1

0.9

Intersection ID: N/A Main Street: HORACE\_ST Cross Street: N/A Location: SE

ADA ID: EEA370C3CD6F Ramp Type: Perp Initial Pass/Fail: Fail Overall Compliance: No Severity Score: 12.5

## Field Measurements/Component Compliance

No

Yes

Compliance Description

Ramp Slope (%)

Ramp XSlope (%)

Data

72.5

71.0

Street 1 Name

N/A

Stop Condition-Street 2

StopSign

Street 2 Name

N/A

Stop Condition-Street 1