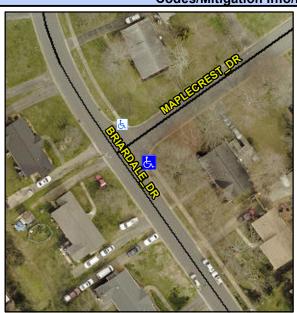

## Field Measurements/Component Compliance

Street 1 Name
Stop Condition-Street 1
Street 2 Name
Stop Condition-Street 2

MAPLECREST DR StopSign BRIARDALE DR None Possible Solutions:

Remove & Replace Curb Ramp With Two New Directional Ramps or Equivalent.