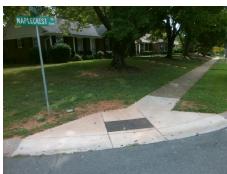

## Field Measurements/Component Compliance

Street 1 Name
Stop Condition-Street 1
Street 2 Name
Stop Condition-Street 2

MAPLECREST DR StopSign BRIARDALE DR None Possible Solutions:

Remove & Replace Curb Ramp With Two New Directional Ramps or Equivalent.

N/

Surveyor Notes:

ASP LIP 1.0

PROW/ADA:

R304.5.1

Total Cost: \$ 3200.00

| Compliance Description Data |                       | Compliance Description |     | Data                        |       |
|-----------------------------|-----------------------|------------------------|-----|-----------------------------|-------|
| N/A                         | Ramp Length (in)      | 57.0                   | Yes | BlendTrans Slope (%)        | 3.2   |
| No                          | Ramp Width (in)       | 47.0                   | Yes | BlendTrans XSlope (%)       | 1.8   |
| N/A                         | Flare Type LT         | N/A                    | N/A | Flare Type RT               | N/A   |
| N/A                         | Flare Slope LT (%)    | N/A                    | N/A | Flare Slope RT (%)          | N/A   |
| N/A                         | Flare Traversable LT? | N/A                    | N/A | Flare Traversable RT?       | N/A   |
| N/A                         | Landing Length (in)   | N/A                    | N/A | DWS Provided?               | N/A   |
| N/A                         | Landing Width (in)    | N/A                    | N/A | DWS Contrast?               | N/A   |
| N/A                         | Landing Slope (%)     | N/A                    | N/A | DWS Length (in)             | N/A   |
| N/A                         | Landing X Slope (%)   | N/A                    | N/A | DWS Full Width?             | N/A   |
| N/A                         | Landing Curb? (Y/N)   | N/A                    | N/A | DWS Offset (in)             | N/A   |
| N/A                         | Shared Landing?       | N/A                    |     |                             |       |
| N/A                         | Gutter Ponding?       | N/A                    | N/A | Gutter Slope (%)            | N/A   |
| N/A                         | Gutter Lip Ht (in)    | N/A                    | N/A | Gutter X Slope (%)          | N/A   |
| N/A                         | Painted X Walk1?      | No                     | N/A | Painted X Walk2?            | No    |
|                             | X Walk 1 Direction    | To NW                  |     | X Walk 2 Direction          | To SW |
|                             | X Walk 1 Width (in)   | N/A                    |     | X Walk 2 Width (in)         | N/A   |
|                             | X Walk 1 Slope (%)    | 2.9                    |     | X Walk 2 Slope (%)          | 1.2   |
|                             | X Walk 1 X Slope (%)  | 1.1                    |     | X Walk 2 X Slope (%)        | 2.8   |
| N/A                         | Ramp inside XWalk1?   | N/A                    | N/A | Ramp inside XWalk2?         | N/A   |
|                             | Road Slope (%)        | 0.5                    |     | Clear Space?                | N/A   |
|                             | Road X Slope (%)      | 3.5                    | N/A | Clear Space to XWalk (in)   | N/A   |
| N/A                         | Any Obstructions?     | N/A                    | N/A | Storm Grate/Utility Hazard? | N/A   |
|                             | Obstruction Type      |                        | l   | Storm Grate/Utility Type    |       |
|                             |                       | N/A                    |     |                             | N/A   |
|                             |                       |                        | Yes | Surface Condition? (G/P)    | Good  |
|                             |                       |                        | N/A | Curb Slope (%)              | 0.9   |