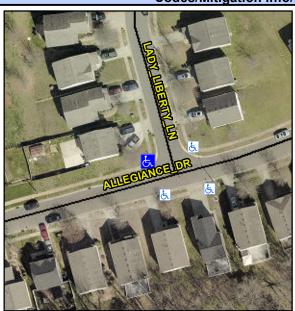

## Access Compliance Report Public Rights-of-Way (Curb Ramps)

Intersection ID: N/A Main Street: ALLEGIANCE DR Cross Street: LADY LIBERTY LN Location: NW
ADA ID: EEA9E4B8E071 Ramp Type: BlendTrans1 Initial Pass/Fail: Fail Overall Compliance: No Severity Score: 12.5

## Field Measurements/Component Compliance

Street 1 Name
Stop Condition-Street 1
Street 2 Name
LA
Stop Condition-Street 2

ALLEGIANCE DR None LADY LIBERTY LN StopSign Remove & Replace Curb Ramp With
Two New Directional Ramps or
Equivalent.