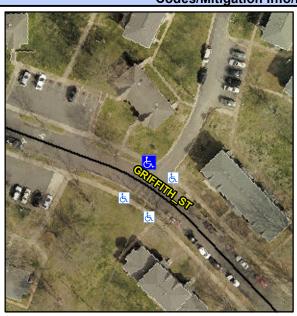

## **Access Compliance Report Public Rights-of-Way** (Curb Ramps)

Intersection ID: 10027733 Main Street: GRIFFITH ST **Cross Street: N/A** Location: N **ADA ID: EEB46C205A38** Ramp Type: PerpDiag Initial Pass/Fail: Fail **Overall Compliance: No Severity Score:** 22.5

**Codes/Mitigation Info/Possible Solution** 

**GRIFFITH ST** Street 1 Name Stop Condition-Street 2 None Street 2 Name **ENTRANCE** Stop Condition-Street 1 None

Possible Solutions: Remove & Replace Curb Ramp With **Two New Directional Ramps or** Equivalent. Surveyor Notes: N/A PROW/ADA: Not Found, R304.5.1, R304.2.2, R304.5.3