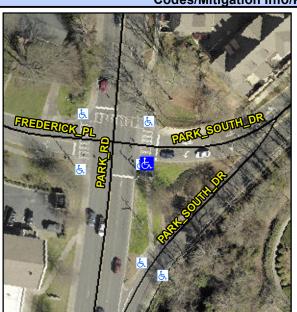

## **Access Compliance Report Public Rights-of-Way** (Curb Ramps)

Main Street: FREDERICK PL **Cross Street: PARK RD** Intersection ID: 21320 Location: SE

Initial Pass/Fail: Fail **Overall Compliance: No** 10 **ADA ID: EEB4C5ACECBE** Ramp Type: Perp **Severity Score:** 

## Field Measurements/Component Compliance

| Street 1 Name           | FREDERICK PL |
|-------------------------|--------------|
| Stop Condition-Street 2 | Signal       |
| Street 2 Name           | N/A          |
| Stop Condition-Street 1 | N/A          |