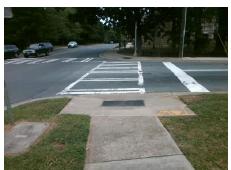

## **Access Compliance Report Public Rights-of-Way** (Curb Ramps)

Main Street: FREDERICK PL **Cross Street: PARK RD** Intersection ID: 21320 Location: SE

Initial Pass/Fail: Fail **Overall Compliance: No** 10 **ADA ID: EEB4C5ACECBE** Ramp Type: Perp **Severity Score:** 