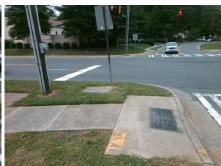

## **Access Compliance Report Public Rights-of-Way** (Curb Ramps)

Main Street: FREDERICK PL **Cross Street: PARK RD** Intersection ID: 21320 Location: SE

Initial Pass/Fail: Fail **Overall Compliance: No** 10 **ADA ID: EEB4C5ACECBE** Ramp Type: Perp **Severity Score:** 