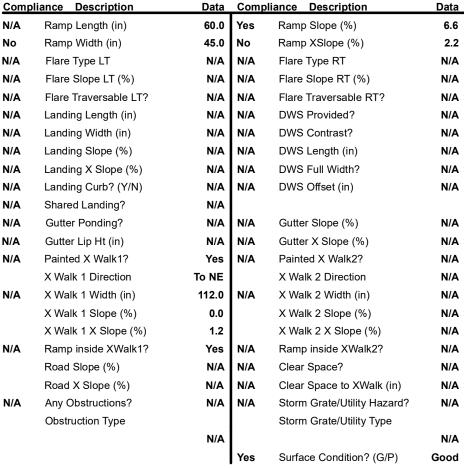

## Field Measurements/Component Compliance

| Street 1 Name           | FREDERICK PL |
|-------------------------|--------------|
| Stop Condition-Street 2 | Signal       |
| Street 2 Name           | N/A          |
| Stop Condition-Street 1 | N/A          |