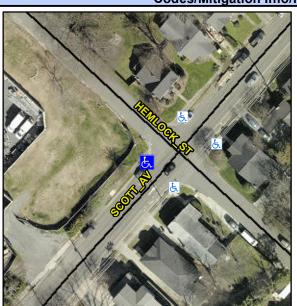

## Access Compliance Report Public Rights-of-Way (Curb Ramps)

Intersection ID: 15548Main Street:HEMLOCK\_STCross Street:SCOTT\_AVLocation:WADA ID: EEBC0E5A1FBCRamp Type:Directional1Initial Pass/Fail:FailOverall Compliance:NoSeverity Score:10

## Field Measurements/Component Compliance

Street 1 Name

Stop Condition-Street 1

StopSign

Street 2 Name

N/A

Stop Condition-Street 2

N/A