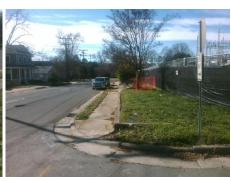

## Access Compliance Report Public Rights-of-Way (Curb Ramps)

Intersection ID: 15548Main Street:HEMLOCK\_STCross Street:SCOTT\_AVLocation:WADA ID: EEBC0E5A1FBCRamp Type:Directional1Initial Pass/Fail:FailOverall Compliance:NoSeverity Score:10

PROW/ADA:

R304.5.1, R304.5.3

Total Cost: \$ 1600.00

| Compli | ance Description      | Data  | Compl | iance Description           | Data |
|--------|-----------------------|-------|-------|-----------------------------|------|
| N/A    | Ramp Length (in)      | 36.0  | N/A   | Grade Break?                | N/A  |
| No     | Ramp Width (in)       | 38.0  | N/A   | Grade Break Slope (%)       | 0.0  |
| Yes    | Ramp Slope (%)        | 4.0   | N/A   | Grade Break XSlope (%)      | 0.0  |
| No     | Ramp XSlope (%)       | 2.3   |       |                             |      |
| N/A    | Flare Type LT         | N/A   | N/A   | Flare Type RT               | N/A  |
| N/A    | Flare Slope LT (%)    | N/A   | N/A   | Flare Slope RT (%)          | 0.0  |
| N/A    | Flare Traversable LT? | N/A   | N/A   | Flare Traversable RT?       | N/A  |
| N/A    | Landing Length (in)   | 0.0   | N/A   | DWS Provided?               | N/A  |
| N/A    | Landing Width (in)    | 0.0   | N/A   | DWS Contrast?               | N/A  |
| N/A    | Landing Slope (%)     | 0.0   | N/A   | DWS Length (in)             | N/A  |
| N/A    | Landing X Slope (%)   | 0.0   | N/A   | DWS Full Width?             | N/A  |
| N/A    | Landing Curb? (Y/N)   | N/A   | N/A   | DWS Offset LT (in)          | N/A  |
| N/A    | Shared Landing?       | N/A   | N/A   | DWS Offset RT (in)          | N/A  |
| N/A    | Gutter Ponding?       | 0.0   | N/A   | Gutter Slope (%)            | N/A  |
| N/A    | Gutter Lip Ht (in)    | 0.0   | N/A   | Gutter X Slope (%)          | N/A  |
| N/A    | Painted X Walk1?      | No    |       | Road Slope (%)              | 5.3  |
|        | X Walk 1 Direction    | To NE |       | Road X Slope (%)            | 5.9  |
|        | X Walk 1 Width (in)   | N/A   |       | Clear Space?                | N/A  |
|        | X Walk 1 Slope (%)    | 5.3   | N/A   | Clear Space to XWalk (in)   | N/A  |
|        | X Walk 1 X Slope (%)  | 5.9   | N/A   | Storm Grate/Utility Hazard? | N/A  |
| N/A    | Ramp inside XWalk1?   | N/A   |       | Storm Grate/Utility Type    |      |
| N/A    | Any Obstructions?     | N/A   |       |                             | N/A  |
|        | Obstruction Type      |       | Yes   | Surface Condition? (G/P)    | Good |
|        |                       | N/A   | N/A   | Curb Slope (%)              | 9.6  |