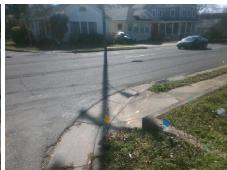

## Access Compliance Report Public Rights-of-Way (Curb Ramps)

Intersection ID: 15548Main Street:HEMLOCK\_STCross Street:SCOTT\_AVLocation:WADA ID: EEBC0E5A1FBCRamp Type:Directional1Initial Pass/Fail:FailOverall Compliance:NoSeverity Score:10

PROW/ADA:

R304.5.1, R304.5.3

Total Cost: \$ 1600.00

| Compli | ance Description      | Data  | Compl | iance Description           | Data |
|--------|-----------------------|-------|-------|-----------------------------|------|
| N/A    | Ramp Length (in)      | 36.0  | N/A   | Grade Break?                | N/A  |
| No     | Ramp Width (in)       | 38.0  | N/A   | Grade Break Slope (%)       | 0.0  |
| Yes    | Ramp Slope (%)        | 4.0   | N/A   | Grade Break XSlope (%)      | 0.0  |
| No     | Ramp XSlope (%)       | 2.3   |       |                             |      |
| N/A    | Flare Type LT         | N/A   | N/A   | Flare Type RT               | N/A  |
| N/A    | Flare Slope LT (%)    | N/A   | N/A   | Flare Slope RT (%)          | 0.0  |
| N/A    | Flare Traversable LT? | N/A   | N/A   | Flare Traversable RT?       | N/A  |
| N/A    | Landing Length (in)   | 0.0   | N/A   | DWS Provided?               | N/A  |
| N/A    | Landing Width (in)    | 0.0   | N/A   | DWS Contrast?               | N/A  |
| N/A    | Landing Slope (%)     | 0.0   | N/A   | DWS Length (in)             | N/A  |
| N/A    | Landing X Slope (%)   | 0.0   | N/A   | DWS Full Width?             | N/A  |
| N/A    | Landing Curb? (Y/N)   | N/A   | N/A   | DWS Offset LT (in)          | N/A  |
| N/A    | Shared Landing?       | N/A   | N/A   | DWS Offset RT (in)          | N/A  |
| N/A    | Gutter Ponding?       | 0.0   | N/A   | Gutter Slope (%)            | N/A  |
| N/A    | Gutter Lip Ht (in)    | 0.0   | N/A   | Gutter X Slope (%)          | N/A  |
| N/A    | Painted X Walk1?      | No    |       | Road Slope (%)              | 5.3  |
|        | X Walk 1 Direction    | To NE |       | Road X Slope (%)            | 5.9  |
|        | X Walk 1 Width (in)   | N/A   |       | Clear Space?                | N/A  |
|        | X Walk 1 Slope (%)    | 5.3   | N/A   | Clear Space to XWalk (in)   | N/A  |
|        | X Walk 1 X Slope (%)  | 5.9   | N/A   | Storm Grate/Utility Hazard? | N/A  |
| N/A    | Ramp inside XWalk1?   | N/A   |       | Storm Grate/Utility Type    |      |
| N/A    | Any Obstructions?     | N/A   |       |                             | N/A  |
|        | Obstruction Type      |       | Yes   | Surface Condition? (G/P)    | Good |
|        |                       | N/A   | N/A   | Curb Slope (%)              | 9.6  |