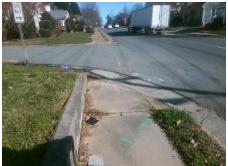

## Access Compliance Report Public Rights-of-Way (Curb Ramps)

Intersection ID: 15548Main Street:HEMLOCK\_STCross Street:SCOTT\_AVLocation:WADA ID: EEBC0E5A1FBCRamp Type:Directional1Initial Pass/Fail:FailOverall Compliance:NoSeverity Score:10

PROW/ADA:

R304.5.1, R304.5.3

Total Cost: \$ 1600.00

| Compli | ance Description      | Data  | Compl | iance Description           | Data |
|--------|-----------------------|-------|-------|-----------------------------|------|
| N/A    | Ramp Length (in)      | 36.0  | N/A   | Grade Break?                | N/A  |
| No     | Ramp Width (in)       | 38.0  | N/A   | Grade Break Slope (%)       | 0.0  |
| Yes    | Ramp Slope (%)        | 4.0   | N/A   | Grade Break XSlope (%)      | 0.0  |
| No     | Ramp XSlope (%)       | 2.3   |       |                             |      |
| N/A    | Flare Type LT         | N/A   | N/A   | Flare Type RT               | N/A  |
| N/A    | Flare Slope LT (%)    | N/A   | N/A   | Flare Slope RT (%)          | 0.0  |
| N/A    | Flare Traversable LT? | N/A   | N/A   | Flare Traversable RT?       | N/A  |
| N/A    | Landing Length (in)   | 0.0   | N/A   | DWS Provided?               | N/A  |
| N/A    | Landing Width (in)    | 0.0   | N/A   | DWS Contrast?               | N/A  |
| N/A    | Landing Slope (%)     | 0.0   | N/A   | DWS Length (in)             | N/A  |
| N/A    | Landing X Slope (%)   | 0.0   | N/A   | DWS Full Width?             | N/A  |
| N/A    | Landing Curb? (Y/N)   | N/A   | N/A   | DWS Offset LT (in)          | N/A  |
| N/A    | Shared Landing?       | N/A   | N/A   | DWS Offset RT (in)          | N/A  |
| N/A    | Gutter Ponding?       | 0.0   | N/A   | Gutter Slope (%)            | N/A  |
| N/A    | Gutter Lip Ht (in)    | 0.0   | N/A   | Gutter X Slope (%)          | N/A  |
| N/A    | Painted X Walk1?      | No    |       | Road Slope (%)              | 5.3  |
|        | X Walk 1 Direction    | To NE |       | Road X Slope (%)            | 5.9  |
|        | X Walk 1 Width (in)   | N/A   |       | Clear Space?                | N/A  |
|        | X Walk 1 Slope (%)    | 5.3   | N/A   | Clear Space to XWalk (in)   | N/A  |
|        | X Walk 1 X Slope (%)  | 5.9   | N/A   | Storm Grate/Utility Hazard? | N/A  |
| N/A    | Ramp inside XWalk1?   | N/A   |       | Storm Grate/Utility Type    |      |
| N/A    | Any Obstructions?     | N/A   |       |                             | N/A  |
|        | Obstruction Type      |       | Yes   | Surface Condition? (G/P)    | Good |
|        |                       | N/A   | N/A   | Curb Slope (%)              | 9.6  |