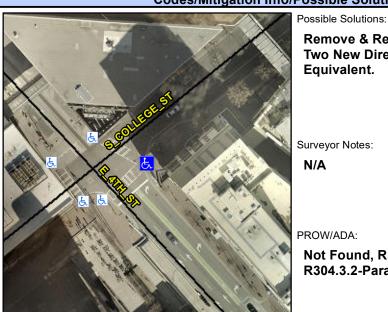

## **Access Compliance Report Public Rights-of-Way** (Curb Ramps)

Intersection ID: 12492 Main Street: S COLLEGE ST Cross Street: E 4TH ST Location: Ε

ADA ID: EEBC11FA39D5 Ramp Type: BlendTrans1 Initial Pass/Fail: Pass **Overall Compliance: No Severity Score:** 0.25

## Field Measurements/Component Compliance

S COLLEGE ST Street 1 Name Stop Condition-Street 1 Signal Street 2 Name E 4TH ST Stop Condition-Street 2 Signal

Remove & Replace Curb Ramp With **Two New Directional Ramps or** Equivalent.