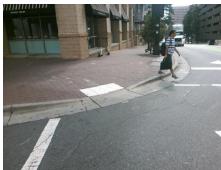

Surveyor Notes:

N/A

PROW/ADA:

Not Found, R304.5.3, R304.2.2-Perp, R304.3.2-Para, R305.2

Total Cost: 3200.00

| Compliance Description |                       | Data   | Comp | liance Description          | Data   |
|------------------------|-----------------------|--------|------|-----------------------------|--------|
| N/A                    | Ramp Length (in)      | 60.0   | Yes  | BlendTrans Slope (%)        | 1.0    |
| Yes                    | Ramp Width (in)       | 48.0   | No   | BlendTrans XSlope (%)       | 3.0    |
| N/A                    | Flare Type LT         | Sloped | N/A  | Flare Type RT               | Sloped |
| Yes                    | Flare Slope LT (%)    | 4.2    | Yes  | Flare Slope RT (%)          | 3.0    |
| N/A                    | Flare Traversable LT? | Yes    | N/A  | Flare Traversable RT?       | Yes    |
| Yes                    | Landing Length (in)   | 48.0   | Yes  | DWS Provided?               | Yes    |
| Yes                    | Landing Width (in)    | 48.0   | Yes  | DWS Contrast?               | Yes    |
| No                     | Landing Slope (%)     | 2.2    | Yes  | DWS Length (in)             | 25.0   |
| Yes                    | Landing X Slope (%)   | 0.8    | Yes  | DWS Full Width?             | Yes    |
| N/A                    | Landing Curb? (Y/N)   | No     | No   | DWS Offset (in)             | 3.5    |
| N/A                    | Shared Landing?       | No     |      |                             |        |
| Yes                    | Gutter Ponding?       | No     | Yes  | Gutter Slope (%)            | 0.9    |
| Yes                    | Gutter Lip Ht (in)    | 0.0    | Yes  | Gutter X Slope (%)          | 1.3    |
| N/A                    | Painted X Walk1?      | Yes    | N/A  | Painted X Walk2?            | Yes    |
|                        | X Walk 1 Direction    | To NW  |      | X Walk 2 Direction          | To SW  |
|                        | X Walk 1 Width (in)   | 108.0  |      | X Walk 2 Width (in)         | 112.0  |
|                        | X Walk 1 Slope (%)    | 2.0    |      | X Walk 2 Slope (%)          | 0.9    |
|                        | X Walk 1 X Slope (%)  | 0.4    |      | X Walk 2 X Slope (%)        | 2.7    |
| Yes                    | Ramp inside XWalk1?   | Yes    | Yes  | Ramp inside XWalk2?         | Yes    |
|                        | Road Slope (%)        | 1.8    |      | Clear Space?                | Yes    |
|                        | Road X Slope (%)      | 1.5    | Yes  | Clear Space to XWalk (in)   | 48.0   |
| Yes                    | Any Obstructions?     | No     | Yes  | Storm Grate/Utility Hazard? | No     |
|                        | Obstruction Type      |        |      | Storm Grate/Utility Type    |        |
|                        |                       | N/A    |      |                             | N/A    |
|                        |                       |        | Yes  | Surface Condition? (G/P)    | Good   |
|                        |                       |        |      |                             |        |