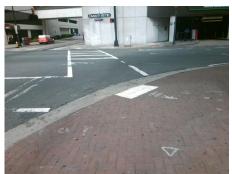

Surveyor Notes:

N/A

PROW/ADA:

Not Found, R304.5.3, R304.2.2-Perp, R304.3.2-Para, R305.2

Total Cost: 3200.00

| Compliance Description |                       | Data   | Comp | liance Description          | Data   |
|------------------------|-----------------------|--------|------|-----------------------------|--------|
| N/A                    | Ramp Length (in)      | 60.0   | Yes  | BlendTrans Slope (%)        | 1.0    |
| Yes                    | Ramp Width (in)       | 48.0   | No   | BlendTrans XSlope (%)       | 3.0    |
| N/A                    | Flare Type LT         | Sloped | N/A  | Flare Type RT               | Sloped |
| Yes                    | Flare Slope LT (%)    | 4.2    | Yes  | Flare Slope RT (%)          | 3.0    |
| N/A                    | Flare Traversable LT? | Yes    | N/A  | Flare Traversable RT?       | Yes    |
| Yes                    | Landing Length (in)   | 48.0   | Yes  | DWS Provided?               | Yes    |
| Yes                    | Landing Width (in)    | 48.0   | Yes  | DWS Contrast?               | Yes    |
| No                     | Landing Slope (%)     | 2.2    | Yes  | DWS Length (in)             | 25.0   |
| Yes                    | Landing X Slope (%)   | 0.8    | Yes  | DWS Full Width?             | Yes    |
| N/A                    | Landing Curb? (Y/N)   | No     | No   | DWS Offset (in)             | 3.5    |
| N/A                    | Shared Landing?       | No     |      |                             |        |
| Yes                    | Gutter Ponding?       | No     | Yes  | Gutter Slope (%)            | 0.9    |
| Yes                    | Gutter Lip Ht (in)    | 0.0    | Yes  | Gutter X Slope (%)          | 1.3    |
| N/A                    | Painted X Walk1?      | Yes    | N/A  | Painted X Walk2?            | Yes    |
|                        | X Walk 1 Direction    | To NW  |      | X Walk 2 Direction          | To SW  |
|                        | X Walk 1 Width (in)   | 108.0  |      | X Walk 2 Width (in)         | 112.0  |
|                        | X Walk 1 Slope (%)    | 2.0    |      | X Walk 2 Slope (%)          | 0.9    |
|                        | X Walk 1 X Slope (%)  | 0.4    |      | X Walk 2 X Slope (%)        | 2.7    |
| Yes                    | Ramp inside XWalk1?   | Yes    | Yes  | Ramp inside XWalk2?         | Yes    |
|                        | Road Slope (%)        | 1.8    |      | Clear Space?                | Yes    |
|                        | Road X Slope (%)      | 1.5    | Yes  | Clear Space to XWalk (in)   | 48.0   |
| Yes                    | Any Obstructions?     | No     | Yes  | Storm Grate/Utility Hazard? | No     |
|                        | Obstruction Type      |        |      | Storm Grate/Utility Type    |        |
|                        |                       | N/A    |      |                             | N/A    |
|                        |                       |        | Yes  | Surface Condition? (G/P)    | Good   |
|                        |                       |        |      |                             |        |