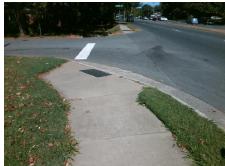

Remove & Replace Curb Ramp With Two New Directional Ramps or Equivalent.

Surveyor Notes:

N/A

PROW/ADA:

Not Found, R304.5.1, R304.5.3

Total Cost: \$ 3200.00

| Field Measurements/Component Compliance |                       |      |                        |                             |      |
|-----------------------------------------|-----------------------|------|------------------------|-----------------------------|------|
| Compliance Description                  |                       | Data | Compliance Description |                             | Data |
| N/A                                     | Ramp Length (in)      | 89.0 | Yes                    | Ramp Slope (%)              | 5.1  |
| No                                      | Ramp Width (in)       | 41.0 | No                     | Ramp XSlope (%)             | 4.1  |
| N/A                                     | Flare Type LT         | N/A  | N/A                    | Flare Type RT               | N/A  |
| N/A                                     | Flare Slope LT (%)    | N/A  | N/A                    | Flare Slope RT (%)          | N/A  |
| N/A                                     | Flare Traversable LT? | N/A  | N/A                    | Flare Traversable RT?       | N/A  |
| N/A                                     | Landing Length (in)   | N/A  | N/A                    | DWS Provided?               | N/A  |
| N/A                                     | Landing Width (in)    | N/A  | N/A                    | DWS Contrast?               | N/A  |
| N/A                                     | Landing Slope (%)     | N/A  | N/A                    | DWS Length (in)             | N/A  |
| N/A                                     | Landing X Slope (%)   | N/A  | N/A                    | DWS Full Width?             | N/A  |
| N/A                                     | Landing Curb? (Y/N)   | N/A  | N/A                    | DWS Offset (in)             | N/A  |
| N/A                                     | Shared Landing?       | N/A  |                        |                             |      |
| N/A                                     | Gutter Ponding?       | N/A  | N/A                    | Gutter Slope (%)            | N/A  |
| N/A                                     | Gutter Lip Ht (in)    | N/A  | N/A                    | Gutter X Slope (%)          | N/A  |
| N/A                                     | Painted X Walk1?      | No   | N/A                    | Painted X Walk2?            | No   |
|                                         | X Walk 1 Direction    | To N |                        | X Walk 2 Direction          | То Е |
| N/A                                     | X Walk 1 Width (in)   | N/A  | N/A                    | X Walk 2 Width (in)         | N/A  |
|                                         | X Walk 1 Slope (%)    | 0.5  |                        | X Walk 2 Slope (%)          | 3.5  |
|                                         | X Walk 1 X Slope (%)  | 4.6  |                        | X Walk 2 X Slope (%)        | 1.1  |
| N/A                                     | Ramp inside XWalk1?   | N/A  | N/A                    | Ramp inside XWalk2?         | N/A  |
|                                         | Road Slope (%)        | 4.6  | N/A                    | Clear Space?                | N/A  |
|                                         | Road X Slope (%)      | 0.5  | N/A                    | Clear Space to XWalk (in)   | N/A  |
| N/A                                     | Any Obstructions?     | N/A  | N/A                    | Storm Grate/Utility Hazard? | N/A  |
|                                         | Obstruction Type      |      | l                      | Storm Grate/Utility Type    |      |
|                                         |                       | N/A  |                        |                             | N/A  |
|                                         |                       |      | Yes                    | Surface Condition? (G/P)    | Good |