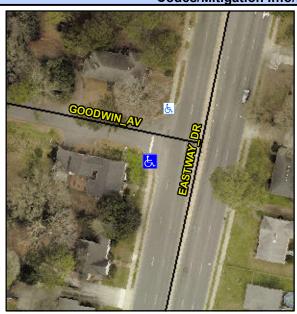

## Access Compliance Report Public Rights-of-Way (Curb Ramps)

 Intersection ID: 14747
 Main Street: EASTWAY\_DR
 Cross Street: GOODWIN\_AV
 Location:
 SW

 ADA ID: EEBFE6FC17EC
 Ramp Type: PerpDiag
 Initial Pass/Fail: Fail
 Overall Compliance: No
 Severity Score:
 10