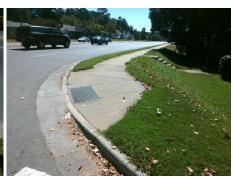

Remove & Replace Curb Ramp With Two New Directional Ramps or Equivalent.

Surveyor Notes:

N/A

PROW/ADA:

Not Found, R304.5.1, R304.5.3

Total Cost: \$ 3200.00

| Field Measurements/Component Compliance |                       |      |                        |                             |      |
|-----------------------------------------|-----------------------|------|------------------------|-----------------------------|------|
| Compliance Description                  |                       | Data | Compliance Description |                             | Data |
| N/A                                     | Ramp Length (in)      | 89.0 | Yes                    | Ramp Slope (%)              | 5.1  |
| No                                      | Ramp Width (in)       | 41.0 | No                     | Ramp XSlope (%)             | 4.1  |
| N/A                                     | Flare Type LT         | N/A  | N/A                    | Flare Type RT               | N/A  |
| N/A                                     | Flare Slope LT (%)    | N/A  | N/A                    | Flare Slope RT (%)          | N/A  |
| N/A                                     | Flare Traversable LT? | N/A  | N/A                    | Flare Traversable RT?       | N/A  |
| N/A                                     | Landing Length (in)   | N/A  | N/A                    | DWS Provided?               | N/A  |
| N/A                                     | Landing Width (in)    | N/A  | N/A                    | DWS Contrast?               | N/A  |
| N/A                                     | Landing Slope (%)     | N/A  | N/A                    | DWS Length (in)             | N/A  |
| N/A                                     | Landing X Slope (%)   | N/A  | N/A                    | DWS Full Width?             | N/A  |
| N/A                                     | Landing Curb? (Y/N)   | N/A  | N/A                    | DWS Offset (in)             | N/A  |
| N/A                                     | Shared Landing?       | N/A  |                        |                             |      |
| N/A                                     | Gutter Ponding?       | N/A  | N/A                    | Gutter Slope (%)            | N/A  |
| N/A                                     | Gutter Lip Ht (in)    | N/A  | N/A                    | Gutter X Slope (%)          | N/A  |
| N/A                                     | Painted X Walk1?      | No   | N/A                    | Painted X Walk2?            | No   |
|                                         | X Walk 1 Direction    | To N |                        | X Walk 2 Direction          | То Е |
| N/A                                     | X Walk 1 Width (in)   | N/A  | N/A                    | X Walk 2 Width (in)         | N/A  |
|                                         | X Walk 1 Slope (%)    | 0.5  |                        | X Walk 2 Slope (%)          | 3.5  |
|                                         | X Walk 1 X Slope (%)  | 4.6  |                        | X Walk 2 X Slope (%)        | 1.1  |
| N/A                                     | Ramp inside XWalk1?   | N/A  | N/A                    | Ramp inside XWalk2?         | N/A  |
|                                         | Road Slope (%)        | 4.6  | N/A                    | Clear Space?                | N/A  |
|                                         | Road X Slope (%)      | 0.5  | N/A                    | Clear Space to XWalk (in)   | N/A  |
| N/A                                     | Any Obstructions?     | N/A  | N/A                    | Storm Grate/Utility Hazard? | N/A  |
|                                         | Obstruction Type      |      | l                      | Storm Grate/Utility Type    |      |
|                                         |                       | N/A  |                        |                             | N/A  |
|                                         |                       |      | Yes                    | Surface Condition? (G/P)    | Good |