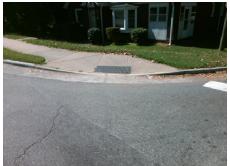

Remove & Replace Curb Ramp With Two New Directional Ramps or Equivalent.

Surveyor Notes:

N/A

PROW/ADA:

Not Found, R304.5.1, R304.5.3

Total Cost: \$ 3200.00

| Field Measurements/Component Compliance |                       |      |                        |                             |      |
|-----------------------------------------|-----------------------|------|------------------------|-----------------------------|------|
| Compliance Description                  |                       | Data | Compliance Description |                             | Data |
| N/A                                     | Ramp Length (in)      | 89.0 | Yes                    | Ramp Slope (%)              | 5.1  |
| No                                      | Ramp Width (in)       | 41.0 | No                     | Ramp XSlope (%)             | 4.1  |
| N/A                                     | Flare Type LT         | N/A  | N/A                    | Flare Type RT               | N/A  |
| N/A                                     | Flare Slope LT (%)    | N/A  | N/A                    | Flare Slope RT (%)          | N/A  |
| N/A                                     | Flare Traversable LT? | N/A  | N/A                    | Flare Traversable RT?       | N/A  |
| N/A                                     | Landing Length (in)   | N/A  | N/A                    | DWS Provided?               | N/A  |
| N/A                                     | Landing Width (in)    | N/A  | N/A                    | DWS Contrast?               | N/A  |
| N/A                                     | Landing Slope (%)     | N/A  | N/A                    | DWS Length (in)             | N/A  |
| N/A                                     | Landing X Slope (%)   | N/A  | N/A                    | DWS Full Width?             | N/A  |
| N/A                                     | Landing Curb? (Y/N)   | N/A  | N/A                    | DWS Offset (in)             | N/A  |
| N/A                                     | Shared Landing?       | N/A  |                        |                             |      |
| N/A                                     | Gutter Ponding?       | N/A  | N/A                    | Gutter Slope (%)            | N/A  |
| N/A                                     | Gutter Lip Ht (in)    | N/A  | N/A                    | Gutter X Slope (%)          | N/A  |
| N/A                                     | Painted X Walk1?      | No   | N/A                    | Painted X Walk2?            | No   |
|                                         | X Walk 1 Direction    | To N |                        | X Walk 2 Direction          | То Е |
| N/A                                     | X Walk 1 Width (in)   | N/A  | N/A                    | X Walk 2 Width (in)         | N/A  |
|                                         | X Walk 1 Slope (%)    | 0.5  |                        | X Walk 2 Slope (%)          | 3.5  |
|                                         | X Walk 1 X Slope (%)  | 4.6  |                        | X Walk 2 X Slope (%)        | 1.1  |
| N/A                                     | Ramp inside XWalk1?   | N/A  | N/A                    | Ramp inside XWalk2?         | N/A  |
|                                         | Road Slope (%)        | 4.6  | N/A                    | Clear Space?                | N/A  |
|                                         | Road X Slope (%)      | 0.5  | N/A                    | Clear Space to XWalk (in)   | N/A  |
| N/A                                     | Any Obstructions?     | N/A  | N/A                    | Storm Grate/Utility Hazard? | N/A  |
|                                         | Obstruction Type      |      | l                      | Storm Grate/Utility Type    |      |
|                                         |                       | N/A  |                        |                             | N/A  |
|                                         |                       |      | Yes                    | Surface Condition? (G/P)    | Good |