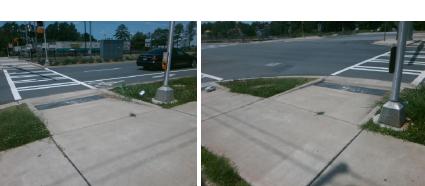

Total Cost:

800.00

| Field Measurements/Component Compliance |                                 |           |      |        |                         |      |  |  |
|-----------------------------------------|---------------------------------|-----------|------|--------|-------------------------|------|--|--|
| Compl                                   | iance Description               | Data      | Comp | liance | Description             | Data |  |  |
| N/A                                     | Ramp Length (in)                | 94.0      | Yes  | Ramp   | Slope (%)               | 5.9  |  |  |
| Yes                                     | Ramp Width (in)                 | 95.0      | Yes  | Ramp   | XSlope (%)              | 1.8  |  |  |
| Yes                                     | Flare Type L <b>Curbed_NoWa</b> | IkSurface | Yes  | Flare  | Type RT                 | N/A  |  |  |
| Yes                                     | Flare Slope LT (%)              | N/A       | N/A  | Flare  | Slope RT (%)            | N/A  |  |  |
| N/A                                     | Flare Traversable LT?           | No        | N/A  | Flare  | Traversable RT?         | No   |  |  |
| Yes                                     | Landing Length (in)             | 73.0      | Yes  | DWS    | Provided?               | Yes  |  |  |
| Yes                                     | Landing Width (in)              | 105.0     | Yes  | DWS    | Contrast?               | Yes  |  |  |
| Yes                                     | Landing Slope (%)               | 1.8       | Yes  | DWS    | Length (in)             | 24.0 |  |  |
| Yes                                     | Landing X Slope (%)             | 1.9       | Yes  | DWS    | Full Width?             | Yes  |  |  |
| N/A                                     | Landing Curb? (Y/N)             | No        | No   | DWS    | Offset (in)             | 2.5  |  |  |
| N/A                                     | Shared Landing?                 | Yes       |      |        |                         |      |  |  |
| Yes                                     | Gutter Ponding?                 | No        | Yes  | Gutte  | r Slope (%)             | 3.7  |  |  |
| Yes                                     | Gutter Lip Ht (in)              | 0.0       | Yes  | Gutte  | r X Slope (%)           | 1.4  |  |  |
| N/A                                     | Painted X Walk1?                | Yes       | N/A  | Paint  | ed X Walk2?             | N/A  |  |  |
|                                         | X Walk 1 Direction              | To W      |      | X Wa   | lk 2 Direction          | N/A  |  |  |
| N/A                                     | X Walk 1 Width (in)             | 105.0     | N/A  | X Wa   | lk 2 Width (in)         | N/A  |  |  |
|                                         | X Walk 1 Slope (%)              | 3.4       |      | X Wa   | lk 2 Slope (%)          | N/A  |  |  |
|                                         | X Walk 1 X Slope (%)            | 0.5       |      | X Wa   | lk 2 X Slope (%)        | N/A  |  |  |
| Yes                                     | Ramp inside XWalk1?             | Yes       | N/A  | Ramp   | inside XWalk2?          | N/A  |  |  |
|                                         | Road Slope (%)                  | N/A       | N/A  | Clear  | Space?                  | Yes  |  |  |
|                                         | Road X Slope (%)                | N/A       | N/A  | Clear  | Space to XWalk (in)     | N/A  |  |  |
| Yes                                     | Any Obstructions?               | No        | Yes  | Storm  | n Grate/Utility Hazard? | No   |  |  |
|                                         | Obstruction Type                |           |      | Storm  | n Grate/Utility Type    |      |  |  |
|                                         |                                 | N/A       |      |        |                         | N/A  |  |  |
|                                         |                                 |           | Yes  | Surfa  | ce Condition? (G/P)     | Good |  |  |