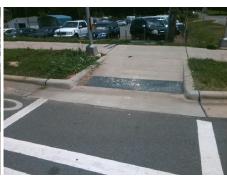

Total Cost:

800.00

| Field Measurements/Component Compliance |                                 |           |      |        |                         |      |  |  |
|-----------------------------------------|---------------------------------|-----------|------|--------|-------------------------|------|--|--|
| Compl                                   | iance Description               | Data      | Comp | liance | Description             | Data |  |  |
| N/A                                     | Ramp Length (in)                | 94.0      | Yes  | Ramp   | Slope (%)               | 5.9  |  |  |
| Yes                                     | Ramp Width (in)                 | 95.0      | Yes  | Ramp   | XSlope (%)              | 1.8  |  |  |
| Yes                                     | Flare Type L <b>Curbed_NoWa</b> | IkSurface | Yes  | Flare  | Type RT                 | N/A  |  |  |
| Yes                                     | Flare Slope LT (%)              | N/A       | N/A  | Flare  | Slope RT (%)            | N/A  |  |  |
| N/A                                     | Flare Traversable LT?           | No        | N/A  | Flare  | Traversable RT?         | No   |  |  |
| Yes                                     | Landing Length (in)             | 73.0      | Yes  | DWS    | Provided?               | Yes  |  |  |
| Yes                                     | Landing Width (in)              | 105.0     | Yes  | DWS    | Contrast?               | Yes  |  |  |
| Yes                                     | Landing Slope (%)               | 1.8       | Yes  | DWS    | Length (in)             | 24.0 |  |  |
| Yes                                     | Landing X Slope (%)             | 1.9       | Yes  | DWS    | Full Width?             | Yes  |  |  |
| N/A                                     | Landing Curb? (Y/N)             | No        | No   | DWS    | Offset (in)             | 2.5  |  |  |
| N/A                                     | Shared Landing?                 | Yes       |      |        |                         |      |  |  |
| Yes                                     | Gutter Ponding?                 | No        | Yes  | Gutte  | r Slope (%)             | 3.7  |  |  |
| Yes                                     | Gutter Lip Ht (in)              | 0.0       | Yes  | Gutte  | r X Slope (%)           | 1.4  |  |  |
| N/A                                     | Painted X Walk1?                | Yes       | N/A  | Paint  | ed X Walk2?             | N/A  |  |  |
|                                         | X Walk 1 Direction              | To W      |      | X Wa   | lk 2 Direction          | N/A  |  |  |
| N/A                                     | X Walk 1 Width (in)             | 105.0     | N/A  | X Wa   | lk 2 Width (in)         | N/A  |  |  |
|                                         | X Walk 1 Slope (%)              | 3.4       |      | X Wa   | lk 2 Slope (%)          | N/A  |  |  |
|                                         | X Walk 1 X Slope (%)            | 0.5       |      | X Wa   | lk 2 X Slope (%)        | N/A  |  |  |
| Yes                                     | Ramp inside XWalk1?             | Yes       | N/A  | Ramp   | inside XWalk2?          | N/A  |  |  |
|                                         | Road Slope (%)                  | N/A       | N/A  | Clear  | Space?                  | Yes  |  |  |
|                                         | Road X Slope (%)                | N/A       | N/A  | Clear  | Space to XWalk (in)     | N/A  |  |  |
| Yes                                     | Any Obstructions?               | No        | Yes  | Storm  | n Grate/Utility Hazard? | No   |  |  |
|                                         | Obstruction Type                |           |      | Storm  | n Grate/Utility Type    |      |  |  |
|                                         |                                 | N/A       |      |        |                         | N/A  |  |  |
|                                         |                                 |           | Yes  | Surfa  | ce Condition? (G/P)     | Good |  |  |