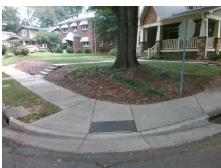

## Field Measurements/Component Compliance

Street 1 Name
Stop Condition-Street 2
Street 2 Name
Stop Condition-Street 1

CIRCLE AV None ALBERTO ST StopSign Possible Solutions:

Remove & Replace Curb Ramp With Two New Directional Ramps or Equivalent.

Surveyor Notes:

N/A

PROW/ADA:

Not Found, R304.2.2, R304.5.3

Total Cost: \$ 3200.00

| r leid Measurements/Component Compnance |                       |       |                        |                           |       |  |
|-----------------------------------------|-----------------------|-------|------------------------|---------------------------|-------|--|
| Compliance Description                  |                       | Data  | Compliance Description |                           | Data  |  |
| N/A                                     | Ramp Length (in)      | 74.0  | No                     | Ramp Slope (%)            | 9.5   |  |
| Yes                                     | Ramp Width (in)       | 48.0  | No                     | Ramp XSlope (%)           | 2.6   |  |
| N/A                                     | Flare Type LT         | N/A   | N/A                    | Flare Type RT             | N/A   |  |
| N/A                                     | Flare Slope LT (%)    | N/A   | N/A                    | Flare Slope RT (%)        | N/A   |  |
| N/A                                     | Flare Traversable LT? | N/A   | N/A                    | Flare Traversable RT?     | N/A   |  |
| N/A                                     | Landing Length (in)   | N/A   | N/A                    | DWS Provided?             | N/A   |  |
| N/A                                     | Landing Width (in)    | N/A   | N/A                    | DWS Contrast?             | N/A   |  |
| N/A                                     | Landing Slope (%)     | N/A   | N/A                    | DWS Length (in)           | N/A   |  |
| N/A                                     | Landing X Slope (%)   | N/A   | N/A                    | DWS Full Width?           | N/A   |  |
| N/A                                     | Landing Curb? (Y/N)   | N/A   | N/A                    | DWS Offset (in)           | N/A   |  |
| N/A                                     | Shared Landing?       | N/A   |                        |                           |       |  |
| N/A                                     | Gutter Ponding?       | N/A   | N/A                    | Gutter Slope (%)          | N/A   |  |
| N/A                                     | Gutter Lip Ht (in)    | N/A   | N/A                    | Gutter X Slope (%)        | N/A   |  |
| N/A                                     | Painted X Walk1?      | No    | N/A                    | Painted X Walk2?          | No    |  |
|                                         | X Walk 1 Direction    | To NW |                        | X Walk 2 Direction        | To SW |  |
| N/A                                     | X Walk 1 Width (in)   | N/A   | N/A                    | X Walk 2 Width (in)       | N/A   |  |
|                                         | X Walk 1 Slope (%)    | 4.6   |                        | X Walk 2 Slope (%)        | 5.2   |  |
|                                         | X Walk 1 X Slope (%)  | 2.9   |                        | X Walk 2 X Slope (%)      | 0.7   |  |
| N/A                                     | Ramp inside XWalk1?   | N/A   | N/A                    | Ramp inside XWalk2?       | N/A   |  |
|                                         | Road Slope (%)        | 0.3   | N/A                    | Clear Space?              | N/A   |  |
|                                         | Road X Slope (%)      | 5.4   | N/A                    | Clear Space to XWalk (in) | N/A   |  |
|                                         |                       |       |                        |                           |       |  |