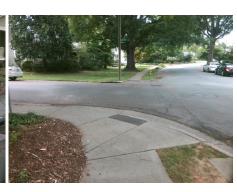

## Field Measurements/Component Compliance

Street 1 Name
Stop Condition-Street 2
Street 2 Name
Stop Condition-Street 1

CIRCLE AV None ALBERTO ST StopSign Possible Solutions:

Remove & Replace Curb Ramp With Two New Directional Ramps or Equivalent.

Surveyor Notes:

N/A

PROW/ADA:

Not Found, R304.2.2, R304.5.3

Total Cost: \$ 3200.00

| r leid Measurements/Component Compnance |                       |       |                        |                           |       |  |
|-----------------------------------------|-----------------------|-------|------------------------|---------------------------|-------|--|
| Compliance Description                  |                       | Data  | Compliance Description |                           | Data  |  |
| N/A                                     | Ramp Length (in)      | 74.0  | No                     | Ramp Slope (%)            | 9.5   |  |
| Yes                                     | Ramp Width (in)       | 48.0  | No                     | Ramp XSlope (%)           | 2.6   |  |
| N/A                                     | Flare Type LT         | N/A   | N/A                    | Flare Type RT             | N/A   |  |
| N/A                                     | Flare Slope LT (%)    | N/A   | N/A                    | Flare Slope RT (%)        | N/A   |  |
| N/A                                     | Flare Traversable LT? | N/A   | N/A                    | Flare Traversable RT?     | N/A   |  |
| N/A                                     | Landing Length (in)   | N/A   | N/A                    | DWS Provided?             | N/A   |  |
| N/A                                     | Landing Width (in)    | N/A   | N/A                    | DWS Contrast?             | N/A   |  |
| N/A                                     | Landing Slope (%)     | N/A   | N/A                    | DWS Length (in)           | N/A   |  |
| N/A                                     | Landing X Slope (%)   | N/A   | N/A                    | DWS Full Width?           | N/A   |  |
| N/A                                     | Landing Curb? (Y/N)   | N/A   | N/A                    | DWS Offset (in)           | N/A   |  |
| N/A                                     | Shared Landing?       | N/A   |                        |                           |       |  |
| N/A                                     | Gutter Ponding?       | N/A   | N/A                    | Gutter Slope (%)          | N/A   |  |
| N/A                                     | Gutter Lip Ht (in)    | N/A   | N/A                    | Gutter X Slope (%)        | N/A   |  |
| N/A                                     | Painted X Walk1?      | No    | N/A                    | Painted X Walk2?          | No    |  |
|                                         | X Walk 1 Direction    | To NW |                        | X Walk 2 Direction        | To SW |  |
| N/A                                     | X Walk 1 Width (in)   | N/A   | N/A                    | X Walk 2 Width (in)       | N/A   |  |
|                                         | X Walk 1 Slope (%)    | 4.6   |                        | X Walk 2 Slope (%)        | 5.2   |  |
|                                         | X Walk 1 X Slope (%)  | 2.9   |                        | X Walk 2 X Slope (%)      | 0.7   |  |
| N/A                                     | Ramp inside XWalk1?   | N/A   | N/A                    | Ramp inside XWalk2?       | N/A   |  |
|                                         | Road Slope (%)        | 0.3   | N/A                    | Clear Space?              | N/A   |  |
|                                         | Road X Slope (%)      | 5.4   | N/A                    | Clear Space to XWalk (in) | N/A   |  |
|                                         |                       |       |                        |                           |       |  |