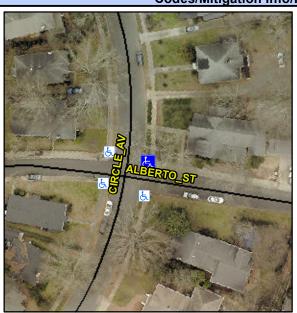

## Access Compliance Report Public Rights-of-Way (Curb Ramps)

Intersection ID: 14785 Main Street: ALBERTO\_ST Cross Street: CIRCLE\_AV Location: NE

ADA ID: EEC9E93EE1D8 Ramp Type: PerpDiag Initial Pass/Fail: Fail Overall Compliance: No Severity Score: 13.75

## Field Measurements/Component Compliance

Street 1 Name
Stop Condition-Street 2
Street 2 Name
Stop Condition-Street 1

CIRCLE AV None ALBERTO ST StopSign Possible Solutions:

Remove & Replace Curb Ramp With Two New Directional Ramps or Equivalent.