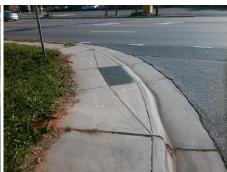

## Field Measurements/Component Compliance

Street 1 Name
CUSHMAN ST
Stop Condition-Street 1
StopSign
Street 2 Name
N/A
Stop Condition-Street 2
N/A

Possible Solutions:

Remove & Replace Entire Ramp.

Surveyor Notes:

N/A

PROW/ADA:

R304.5.3, R304.3.2

Total Cost: \$ 1600.00

| <u>Compliance Description</u> <u>Data Compliance Description</u> Data |                      |      |     |                             |      |
|-----------------------------------------------------------------------|----------------------|------|-----|-----------------------------|------|
| N/A                                                                   | Ramp Length LT (in)  | 53.5 | N/A | Ramp Length RT (in)         | 54.0 |
| Yes                                                                   | Ramp Width LT (in)   | 56.5 | Yes | Ramp Width RT (in)          | 54.0 |
| Yes                                                                   | Ramp Slope LT (%)    | 6.3  | No  | Ramp Slope RT (%)           | 12.0 |
| No                                                                    | Ramp XSlope LT (%)   | 2.2  | No  | Ramp XSlope RT (%)          | 3.2  |
| N/A                                                                   | Landing Length (in)  | N/A  | N/A | DWS Provided?               | N/A  |
| N/A                                                                   | Landing Width (in)   | N/A  | N/A | DWS Contrast?               | N/A  |
| N/A                                                                   | Landing Slope (%)    | N/A  | N/A | DWS Length (in)             | N/A  |
| N/A                                                                   | Landing X Slope (%)  | N/A  | N/A | DWS Full Width?             | N/A  |
| N/A                                                                   | Landing Curb? (Y/N)  | N/A  | N/A | DWS Offset (in)             | N/A  |
| N/A                                                                   | Shared Landing?      | N/A  |     | - ( )                       |      |
| N/A                                                                   | Gutter Ponding?      | N/A  | N/A | Gutter Slope (%)            | N/A  |
| N/A                                                                   | Gutter Lip Ht (in)   | N/A  | N/A | Gutter X Slope (%)          | N/A  |
| N/A                                                                   | Painted X Walk1?     | No   | N/A | Painted X Walk2?            | N/A  |
|                                                                       | X Walk 1 Direction   | To S |     | X Walk 2 Direction          | N/A  |
| N/A                                                                   | X Walk 1 Width (in)  | N/A  | N/A | X Walk 2 Width (in)         | N/A  |
|                                                                       | X Walk 1 Slope (%)   | 0.8  |     | X Walk 2 Slope (%)          | N/A  |
|                                                                       | X Walk 1 X Slope (%) | 0.9  |     | X Walk 2 X Slope (%)        | N/A  |
| N/A                                                                   | Ramp inside XWalk1?  | N/A  | N/A | Ramp inside XWalk2?         | N/A  |
|                                                                       | Road Slope (%)       | N/A  | N/A | Clear Space?                | N/A  |
|                                                                       | Road X Slope (%)     | N/A  | N/A | Clear Space to XWalk (in)   | N/A  |
| N/A                                                                   | Any Obstructions?    | N/A  | N/A | Storm Grate/Utility Hazard? | N/A  |
|                                                                       | Obstruction Type     |      |     | Storm Grate/Utility Type    |      |
|                                                                       |                      | N/A  |     |                             | N/A  |
|                                                                       |                      |      | Yes | Surface Condition? (G/P)    | Good |
|                                                                       |                      |      | N/A | Curb Slope (%)              | 19.9 |
|                                                                       |                      | ·    | -   |                             |      |