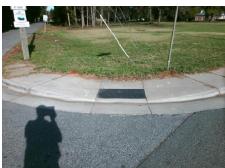

## Field Measurements/Component Compliance

Street 1 Name
CUSHMAN ST
Stop Condition-Street 1
StopSign
Street 2 Name
N/A
Stop Condition-Street 2
N/A

Possible Solutions:

Remove & Replace Entire Ramp.

Surveyor Notes:

N/A

PROW/ADA:

R304.5.3, R304.3.2

Total Cost: \$ 1600.00

| <u>Compliance Description</u> <u>Data Compliance Description</u> Data |                      |      |     |                             |      |
|-----------------------------------------------------------------------|----------------------|------|-----|-----------------------------|------|
| N/A                                                                   | Ramp Length LT (in)  | 53.5 | N/A | Ramp Length RT (in)         | 54.0 |
| Yes                                                                   | Ramp Width LT (in)   | 56.5 | Yes | Ramp Width RT (in)          | 54.0 |
| Yes                                                                   | Ramp Slope LT (%)    | 6.3  | No  | Ramp Slope RT (%)           | 12.0 |
| No                                                                    | Ramp XSlope LT (%)   | 2.2  | No  | Ramp XSlope RT (%)          | 3.2  |
| N/A                                                                   | Landing Length (in)  | N/A  | N/A | DWS Provided?               | N/A  |
| N/A                                                                   | Landing Width (in)   | N/A  | N/A | DWS Contrast?               | N/A  |
| N/A                                                                   | Landing Slope (%)    | N/A  | N/A | DWS Length (in)             | N/A  |
| N/A                                                                   | Landing X Slope (%)  | N/A  | N/A | DWS Full Width?             | N/A  |
| N/A                                                                   | Landing Curb? (Y/N)  | N/A  | N/A | DWS Offset (in)             | N/A  |
| N/A                                                                   | Shared Landing?      | N/A  |     | - ( )                       |      |
| N/A                                                                   | Gutter Ponding?      | N/A  | N/A | Gutter Slope (%)            | N/A  |
| N/A                                                                   | Gutter Lip Ht (in)   | N/A  | N/A | Gutter X Slope (%)          | N/A  |
| N/A                                                                   | Painted X Walk1?     | No   | N/A | Painted X Walk2?            | N/A  |
|                                                                       | X Walk 1 Direction   | To S |     | X Walk 2 Direction          | N/A  |
| N/A                                                                   | X Walk 1 Width (in)  | N/A  | N/A | X Walk 2 Width (in)         | N/A  |
|                                                                       | X Walk 1 Slope (%)   | 0.8  |     | X Walk 2 Slope (%)          | N/A  |
|                                                                       | X Walk 1 X Slope (%) | 0.9  |     | X Walk 2 X Slope (%)        | N/A  |
| N/A                                                                   | Ramp inside XWalk1?  | N/A  | N/A | Ramp inside XWalk2?         | N/A  |
|                                                                       | Road Slope (%)       | N/A  | N/A | Clear Space?                | N/A  |
|                                                                       | Road X Slope (%)     | N/A  | N/A | Clear Space to XWalk (in)   | N/A  |
| N/A                                                                   | Any Obstructions?    | N/A  | N/A | Storm Grate/Utility Hazard? | N/A  |
|                                                                       | Obstruction Type     |      |     | Storm Grate/Utility Type    |      |
|                                                                       |                      | N/A  |     |                             | N/A  |
|                                                                       |                      |      | Yes | Surface Condition? (G/P)    | Good |
|                                                                       |                      |      | N/A | Curb Slope (%)              | 19.9 |
|                                                                       |                      | ·    | -   |                             |      |