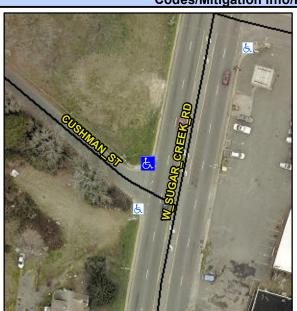

## Access Compliance Report Public Rights-of-Way (Curb Ramps)

Intersection ID: 7991Main Street: CUSHMAN\_STCross Street: W\_SUGAR\_CREEK\_RDLocation:NWADA ID: EECA7228D863Ramp Type: ParaInitial Pass/Fail: FailOverall Compliance: NoSeverity Score: 26.25

## Field Measurements/Component Compliance

Street 1 Name
CUSHMAN ST
Stop Condition-Street 1
StopSign
Street 2 Name
N/A
Stop Condition-Street 2
N/A

Possible Solutions:

Remove & Replace Entire Ramp.

Surveyor Notes: