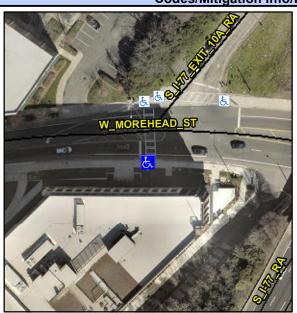

N/A

No

N/A

No

N/A

Good 15.0

Sloped

Intersection ID: 12017 Main Street: S\_I-77\_EXIT\_10A\_RA Cross Street: W\_MOREHEAD\_ST Location: SW

ADA ID: EECCF39D0572 Ramp Type: Combination1 Initial Pass/Fail: Pass Overall Compliance: No Severity Score: 10.25

Codes/Mitigation Info/Possible Solution