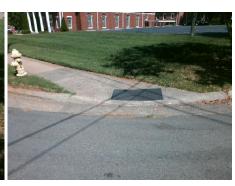

## Access Compliance Report Public Rights-of-Way (Curb Ramps)

Intersection ID: 13311 Main Street: BURGIN\_ST Cross Street: EASTWAY\_DR Location: NE

ADA ID: EED4165458AE Ramp Type: PerpDiag Initial Pass/Fail: Fail Overall Compliance: No Severity Score: 46.25

Remove & Replace Curb Ramp With Two New Directional Ramps or Equivalent.

Surveyor Notes:

N/A

PROW/ADA:

Not Found, R304.5.1, R304.2.2, R304.5.3

Total Cost: \$ 3200.00

| Compliance Description |                       | Data | Comp | liance Description          | Data |
|------------------------|-----------------------|------|------|-----------------------------|------|
| N/A                    | Ramp Length (in)      | 35.0 | No   | Ramp Slope (%)              | 9.2  |
| No                     | Ramp Width (in)       | 42.0 | No   | Ramp XSlope (%)             | 11.0 |
| N/A                    | Flare Type LT         | N/A  | N/A  | Flare Type RT               | N/A  |
| N/A                    | Flare Slope LT (%)    | N/A  | N/A  | Flare Slope RT (%)          | N/A  |
| N/A                    | Flare Traversable LT? | N/A  | N/A  | Flare Traversable RT?       | N/A  |
| N/A                    | Landing Length (in)   | N/A  | N/A  | DWS Provided?               | N/A  |
| N/A                    | Landing Width (in)    | N/A  | N/A  | DWS Contrast?               | N/A  |
| N/A                    | Landing Slope (%)     | N/A  | N/A  | DWS Length (in)             | N/A  |
| N/A                    | Landing X Slope (%)   | N/A  | N/A  | DWS Full Width?             | N/A  |
| N/A                    | Landing Curb? (Y/N)   | N/A  | N/A  | DWS Offset (in)             | N/A  |
| N/A                    | Shared Landing?       | N/A  |      |                             |      |
| N/A                    | Gutter Ponding?       | N/A  | N/A  | Gutter Slope (%)            | N/A  |
| N/A                    | Gutter Lip Ht (in)    | N/A  | N/A  | Gutter X Slope (%)          | N/A  |
| N/A                    | Painted X Walk1?      | No   | N/A  | Painted X Walk2?            | No   |
|                        | X Walk 1 Direction    | To W |      | X Walk 2 Direction          | To S |
| N/A                    | X Walk 1 Width (in)   | N/A  | N/A  | X Walk 2 Width (in)         | N/A  |
|                        | X Walk 1 Slope (%)    | 0.3  |      | X Walk 2 Slope (%)          | 5.9  |
|                        | X Walk 1 X Slope (%)  | 4.1  |      | X Walk 2 X Slope (%)        | 1.2  |
| N/A                    | Ramp inside XWalk1?   | N/A  | N/A  | Ramp inside XWalk2?         | N/A  |
|                        | Road Slope (%)        | 4.4  | N/A  | Clear Space?                | N/A  |
|                        | Road X Slope (%)      | 4.4  | N/A  | Clear Space to XWalk (in)   | N/A  |
| N/A                    | Any Obstructions?     | N/A  | N/A  | Storm Grate/Utility Hazard? | N/A  |
|                        | Obstruction Type      |      | l    | Storm Grate/Utility Type    |      |
|                        |                       | N/A  |      |                             | N/A  |
|                        |                       |      | Yes  | Surface Condition? (G/P)    | Good |