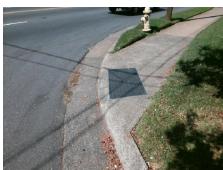

## Access Compliance Report Public Rights-of-Way (Curb Ramps)

Intersection ID: 13311 Main Street: BURGIN\_ST Cross Street: EASTWAY\_DR Location: NE

ADA ID: EED4165458AE Ramp Type: PerpDiag Initial Pass/Fail: Fail Overall Compliance: No Severity Score: 46.25

Remove & Replace Curb Ramp With Two New Directional Ramps or Equivalent.

Surveyor Notes:

N/A

PROW/ADA:

Not Found, R304.5.1, R304.2.2, R304.5.3

Total Cost: \$ 3200.00

| Compliance Description |                       | Data | Comp | liance Description          | Data |
|------------------------|-----------------------|------|------|-----------------------------|------|
| N/A                    | Ramp Length (in)      | 35.0 | No   | Ramp Slope (%)              | 9.2  |
| No                     | Ramp Width (in)       | 42.0 | No   | Ramp XSlope (%)             | 11.0 |
| N/A                    | Flare Type LT         | N/A  | N/A  | Flare Type RT               | N/A  |
| N/A                    | Flare Slope LT (%)    | N/A  | N/A  | Flare Slope RT (%)          | N/A  |
| N/A                    | Flare Traversable LT? | N/A  | N/A  | Flare Traversable RT?       | N/A  |
| N/A                    | Landing Length (in)   | N/A  | N/A  | DWS Provided?               | N/A  |
| N/A                    | Landing Width (in)    | N/A  | N/A  | DWS Contrast?               | N/A  |
| N/A                    | Landing Slope (%)     | N/A  | N/A  | DWS Length (in)             | N/A  |
| N/A                    | Landing X Slope (%)   | N/A  | N/A  | DWS Full Width?             | N/A  |
| N/A                    | Landing Curb? (Y/N)   | N/A  | N/A  | DWS Offset (in)             | N/A  |
| N/A                    | Shared Landing?       | N/A  |      |                             |      |
| N/A                    | Gutter Ponding?       | N/A  | N/A  | Gutter Slope (%)            | N/A  |
| N/A                    | Gutter Lip Ht (in)    | N/A  | N/A  | Gutter X Slope (%)          | N/A  |
| N/A                    | Painted X Walk1?      | No   | N/A  | Painted X Walk2?            | No   |
|                        | X Walk 1 Direction    | To W |      | X Walk 2 Direction          | To S |
| N/A                    | X Walk 1 Width (in)   | N/A  | N/A  | X Walk 2 Width (in)         | N/A  |
|                        | X Walk 1 Slope (%)    | 0.3  |      | X Walk 2 Slope (%)          | 5.9  |
|                        | X Walk 1 X Slope (%)  | 4.1  |      | X Walk 2 X Slope (%)        | 1.2  |
| N/A                    | Ramp inside XWalk1?   | N/A  | N/A  | Ramp inside XWalk2?         | N/A  |
|                        | Road Slope (%)        | 4.4  | N/A  | Clear Space?                | N/A  |
|                        | Road X Slope (%)      | 4.4  | N/A  | Clear Space to XWalk (in)   | N/A  |
| N/A                    | Any Obstructions?     | N/A  | N/A  | Storm Grate/Utility Hazard? | N/A  |
|                        | Obstruction Type      |      | l    | Storm Grate/Utility Type    |      |
|                        |                       | N/A  |      |                             | N/A  |
|                        |                       |      | Yes  | Surface Condition? (G/P)    | Good |