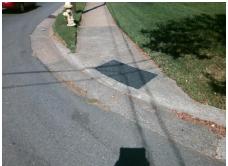

## Access Compliance Report Public Rights-of-Way (Curb Ramps)

Intersection ID: 13311 Main Street: BURGIN\_ST Cross Street: EASTWAY\_DR Location: NE

ADA ID: EED4165458AE Ramp Type: PerpDiag Initial Pass/Fail: Fail Overall Compliance: No Severity Score: 46.25

Remove & Replace Curb Ramp With Two New Directional Ramps or Equivalent.

Surveyor Notes:

N/A

PROW/ADA:

Not Found, R304.5.1, R304.2.2, R304.5.3

Total Cost: \$ 3200.00

| Compliance Description |                       | Data | Comp | liance Description          | Data |
|------------------------|-----------------------|------|------|-----------------------------|------|
| N/A                    | Ramp Length (in)      | 35.0 | No   | Ramp Slope (%)              | 9.2  |
| No                     | Ramp Width (in)       | 42.0 | No   | Ramp XSlope (%)             | 11.0 |
| N/A                    | Flare Type LT         | N/A  | N/A  | Flare Type RT               | N/A  |
| N/A                    | Flare Slope LT (%)    | N/A  | N/A  | Flare Slope RT (%)          | N/A  |
| N/A                    | Flare Traversable LT? | N/A  | N/A  | Flare Traversable RT?       | N/A  |
| N/A                    | Landing Length (in)   | N/A  | N/A  | DWS Provided?               | N/A  |
| N/A                    | Landing Width (in)    | N/A  | N/A  | DWS Contrast?               | N/A  |
| N/A                    | Landing Slope (%)     | N/A  | N/A  | DWS Length (in)             | N/A  |
| N/A                    | Landing X Slope (%)   | N/A  | N/A  | DWS Full Width?             | N/A  |
| N/A                    | Landing Curb? (Y/N)   | N/A  | N/A  | DWS Offset (in)             | N/A  |
| N/A                    | Shared Landing?       | N/A  |      |                             |      |
| N/A                    | Gutter Ponding?       | N/A  | N/A  | Gutter Slope (%)            | N/A  |
| N/A                    | Gutter Lip Ht (in)    | N/A  | N/A  | Gutter X Slope (%)          | N/A  |
| N/A                    | Painted X Walk1?      | No   | N/A  | Painted X Walk2?            | No   |
|                        | X Walk 1 Direction    | To W |      | X Walk 2 Direction          | To S |
| N/A                    | X Walk 1 Width (in)   | N/A  | N/A  | X Walk 2 Width (in)         | N/A  |
|                        | X Walk 1 Slope (%)    | 0.3  |      | X Walk 2 Slope (%)          | 5.9  |
|                        | X Walk 1 X Slope (%)  | 4.1  |      | X Walk 2 X Slope (%)        | 1.2  |
| N/A                    | Ramp inside XWalk1?   | N/A  | N/A  | Ramp inside XWalk2?         | N/A  |
|                        | Road Slope (%)        | 4.4  | N/A  | Clear Space?                | N/A  |
|                        | Road X Slope (%)      | 4.4  | N/A  | Clear Space to XWalk (in)   | N/A  |
| N/A                    | Any Obstructions?     | N/A  | N/A  | Storm Grate/Utility Hazard? | N/A  |
|                        | Obstruction Type      |      | l    | Storm Grate/Utility Type    |      |
|                        |                       | N/A  |      |                             | N/A  |
|                        |                       |      | Yes  | Surface Condition? (G/P)    | Good |