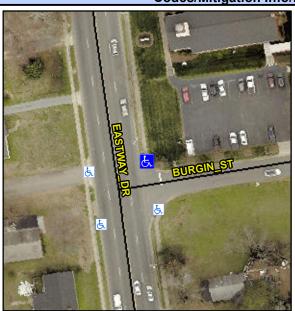

## Access Compliance Report Public Rights-of-Way (Curb Ramps)

Intersection ID: 13311 Main Street: BURGIN\_ST Cross Street: EASTWAY\_DR Location: NE

ADA ID: EED4165458AE Ramp Type: PerpDiag Initial Pass/Fail: Fail Overall Compliance: No Severity Score: 46.25

Codes/Mitigation Info/Possible Solution

Field Measurements/Component Compliance

Street 1 Name
Stop Condition-Street 2
Street 2 Name
Stop Condition-Street 1

EASTWAY DR None BURGIN ST StopSign Possible Solutions: