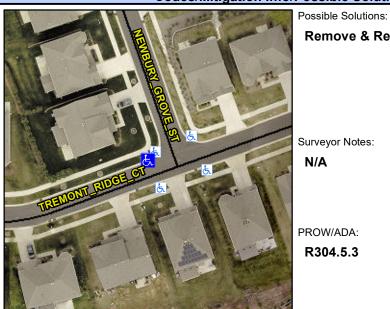

## Access Compliance Report Public Rights-of-Way (Curb Ramps)

Intersection ID: 53635 Main Street: NEWBURY\_GROVE\_ST Cross Street: TREMONT\_RIDGE\_CT Location: NW
ADA ID: EED65B408A1D Ramp Type: Directional1 Initial Pass/Fail: Fail Overall Compliance: No Severity Score: 12.5

## Field Measurements/Component Compliance

Street 1 Name TREMONT RIDGE CT
Stop Condition-Street 1 None
Street 2 Name N/A
Stop Condition-Street 2 N/A

| 1                     |                 |
|-----------------------|-----------------|
| No.                   |                 |
| A NAME AND ADDRESS OF | Surveyor Notes: |
|                       | N/A             |
|                       |                 |
| 100                   | PROW/ADA:       |
|                       | R304.5.3        |
|                       |                 |
|                       |                 |
|                       |                 |
|                       |                 |
|                       |                 |