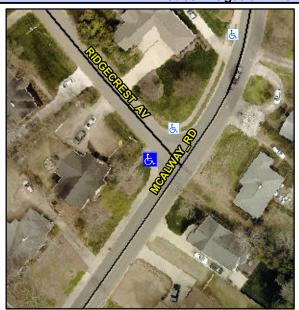

## Access Compliance Report Public Rights-of-Way (Curb Ramps)

Intersection ID: 16836 Main Street: MCALWAY\_RD Cross Street: RIDGECREST\_AV Location: NW

ADA ID: EEDBFFCBE829 Ramp Type: PerpDiag Initial Pass/Fail: Fail Overall Compliance: No Severity Score: 33.75

## Field Measurements/Component Compliance

Street 1 Name
Stop Condition-Street 2
Street 2 Name
Stop Condition-Street 1

MCALWAY RD None RIDGECREST AV StopSign Possible Solutions:

Remove & Replace Curb Ramp With
Two New Directional Ramps or
Equivalent.