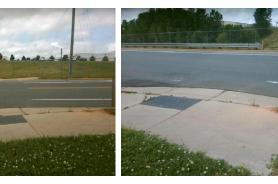

## Access Compliance Report Public Rights-of-Way (Curb Ramps)

Yes

No

Surface Condition? (G/P)

Curb Slope (%)

Good

6.5

| Intersection ID: N/A Main St            | n ID: N/A Main Street: AIRPORT_DR Cross Street: ASHLEY_CRES                   |          |                                                |      |                          | Location:                   | NE   |  |
|-----------------------------------------|-------------------------------------------------------------------------------|----------|------------------------------------------------|------|--------------------------|-----------------------------|------|--|
|                                         |                                                                               |          | Initial Pass/Fail: Fail Overall Compliance: No |      |                          |                             |      |  |
|                                         |                                                                               |          |                                                |      |                          | 21.25                       |      |  |
| Codes/Mitigation Info/Possible Solution |                                                                               |          | Field Measurements/Component Compliance        |      |                          |                             |      |  |
|                                         | Possible Solutions:                                                           | Com      | Compliance Description Da                      |      | a Compliance Description |                             | Data |  |
|                                         | Remove & Replace Curb Ramp Wit<br>Two New Directional Ramps or<br>Equivalent. | /ith N/A | Ramp Length (in)                               | 59.0 | Yes                      | BlendTrans Slope (%)        | 4.0  |  |
|                                         |                                                                               | No       | Ramp Width (in)                                | 47.0 | No                       | BlendTrans XSlope (%)       | 5.6  |  |
|                                         |                                                                               | N/A      | Flare Type LT                                  | N/A  | N/A                      | Flare Type RT               | N/A  |  |
|                                         | k .                                                                           | N/A      | Flare Slope LT (%)                             | N/A  | N/A                      | Flare Slope RT (%)          | N/A  |  |
|                                         | 1                                                                             | N/A      | Flare Traversable LT?                          | N/A  | N/A                      | Flare Traversable RT?       | N/A  |  |
|                                         |                                                                               | N/A      | Landing Length (in)                            | N/A  | N/A                      | DWS Provided?               | N/A  |  |
|                                         | Surveyor Notes:                                                               | N/A      | Landing Width (in)                             | N/A  | N/A                      | DWS Contrast?               | N/A  |  |
|                                         | N/A                                                                           | N/A      | Landing Slope (%)                              | N/A  | N/A                      | DWS Length (in)             | N/A  |  |
|                                         |                                                                               | N/A      | Landing X Slope (%)                            | N/A  | N/A                      | DWS Full Width?             | N/A  |  |
|                                         |                                                                               | N/A      | Landing Curb? (Y/N)                            | N/A  | N/A                      | DWS Offset (in)             | N/A  |  |
|                                         |                                                                               | N/A      | Shared Landing?                                | N/A  |                          |                             |      |  |
|                                         | PROW/ADA:                                                                     | N/A      | Gutter Ponding?                                | N/A  | N/A                      | Gutter Slope (%)            | N/A  |  |
|                                         | Not Found, R304.5.1, R304.5.3                                                 | N/A      | Gutter Lip Ht (in)                             | N/A  | N/A                      | Gutter X Slope (%)          | N/A  |  |
|                                         |                                                                               | N/A      | Painted X Walk1?                               | No   | N/A                      | Painted X Walk2?            | N/A  |  |
|                                         |                                                                               |          | X Walk 1 Direction                             | То W |                          | X Walk 2 Direction          | N/A  |  |
|                                         | 9                                                                             |          | X Walk 1 Width (in)                            | N/A  |                          | X Walk 2 Width (in)         | N/A  |  |
| Street 1 Name AIRPORT DR                | _                                                                             |          | X Walk 1 Slope (%)                             | 3.5  |                          | X Walk 2 Slope (%)          | N/A  |  |
| Stop Condition-Street 1 None            |                                                                               |          | X Walk 1 X Slope (%)                           | 5.0  |                          | X Walk 2 X Slope (%)        | N/A  |  |
| Street 2 Name N/A                       |                                                                               | N/A      | Ramp inside XWalk1?                            | N/A  | N/A                      | Ramp inside XWalk2?         | N/A  |  |
| Stop Condition-Street 2 N/A             |                                                                               |          | Road Slope (%)                                 | 5.0  |                          | Clear Space?                | N/A  |  |
|                                         |                                                                               |          | Road X Slope (%)                               | 3.5  | N/A                      | Clear Space to XWalk (in)   | N/A  |  |
|                                         |                                                                               | N/A      | Any Obstructions?                              |      | N/A                      | Storm Grate/Utility Hazard? | N/A  |  |
|                                         | Total Cost: \$ 320                                                            | 00.00    | Obstruction Type                               |      |                          | Storm Grate/Utility Type    |      |  |
|                                         |                                                                               |          | <i>,</i> ,                                     | N/A  |                          | , ,,,                       | N/A  |  |