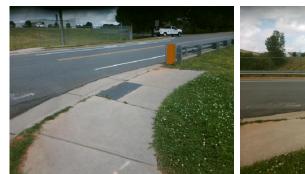

## Access Compliance Report Public Rights-of-Way (Curb Ramps)

Yes

No

Surface Condition? (G/P)

Curb Slope (%)

Good

6.5

| Intersection ID: N/A Main St            | n ID: N/A Main Street: AIRPORT_DR Cross Street: ASHLEY_CRES                   |          |                                                |      |                          | Location:                   | NE   |  |
|-----------------------------------------|-------------------------------------------------------------------------------|----------|------------------------------------------------|------|--------------------------|-----------------------------|------|--|
|                                         |                                                                               |          | Initial Pass/Fail: Fail Overall Compliance: No |      |                          |                             |      |  |
|                                         |                                                                               |          |                                                |      |                          | 21.25                       |      |  |
| Codes/Mitigation Info/Possible Solution |                                                                               |          | Field Measurements/Component Compliance        |      |                          |                             |      |  |
|                                         | Possible Solutions:                                                           | Com      | Compliance Description Da                      |      | a Compliance Description |                             | Data |  |
|                                         | Remove & Replace Curb Ramp Wit<br>Two New Directional Ramps or<br>Equivalent. | /ith N/A | Ramp Length (in)                               | 59.0 | Yes                      | BlendTrans Slope (%)        | 4.0  |  |
|                                         |                                                                               | No       | Ramp Width (in)                                | 47.0 | No                       | BlendTrans XSlope (%)       | 5.6  |  |
|                                         |                                                                               | N/A      | Flare Type LT                                  | N/A  | N/A                      | Flare Type RT               | N/A  |  |
|                                         | k .                                                                           | N/A      | Flare Slope LT (%)                             | N/A  | N/A                      | Flare Slope RT (%)          | N/A  |  |
|                                         | 1                                                                             | N/A      | Flare Traversable LT?                          | N/A  | N/A                      | Flare Traversable RT?       | N/A  |  |
|                                         |                                                                               | N/A      | Landing Length (in)                            | N/A  | N/A                      | DWS Provided?               | N/A  |  |
|                                         | Surveyor Notes:                                                               | N/A      | Landing Width (in)                             | N/A  | N/A                      | DWS Contrast?               | N/A  |  |
|                                         | N/A                                                                           | N/A      | Landing Slope (%)                              | N/A  | N/A                      | DWS Length (in)             | N/A  |  |
|                                         |                                                                               | N/A      | Landing X Slope (%)                            | N/A  | N/A                      | DWS Full Width?             | N/A  |  |
|                                         |                                                                               | N/A      | Landing Curb? (Y/N)                            | N/A  | N/A                      | DWS Offset (in)             | N/A  |  |
|                                         |                                                                               | N/A      | Shared Landing?                                | N/A  |                          |                             |      |  |
|                                         | PROW/ADA:                                                                     | N/A      | Gutter Ponding?                                | N/A  | N/A                      | Gutter Slope (%)            | N/A  |  |
|                                         | Not Found, R304.5.1, R304.5.3                                                 | N/A      | Gutter Lip Ht (in)                             | N/A  | N/A                      | Gutter X Slope (%)          | N/A  |  |
|                                         |                                                                               | N/A      | Painted X Walk1?                               | No   | N/A                      | Painted X Walk2?            | N/A  |  |
|                                         |                                                                               |          | X Walk 1 Direction                             | То W |                          | X Walk 2 Direction          | N/A  |  |
|                                         | 9                                                                             |          | X Walk 1 Width (in)                            | N/A  |                          | X Walk 2 Width (in)         | N/A  |  |
| Street 1 Name AIRPORT DR                | _                                                                             |          | X Walk 1 Slope (%)                             | 3.5  |                          | X Walk 2 Slope (%)          | N/A  |  |
| Stop Condition-Street 1 None            |                                                                               |          | X Walk 1 X Slope (%)                           | 5.0  |                          | X Walk 2 X Slope (%)        | N/A  |  |
| Street 2 Name N/A                       |                                                                               | N/A      | Ramp inside XWalk1?                            | N/A  | N/A                      | Ramp inside XWalk2?         | N/A  |  |
| Stop Condition-Street 2 N/A             |                                                                               |          | Road Slope (%)                                 | 5.0  |                          | Clear Space?                | N/A  |  |
|                                         |                                                                               |          | Road X Slope (%)                               | 3.5  | N/A                      | Clear Space to XWalk (in)   | N/A  |  |
|                                         |                                                                               | N/A      | Any Obstructions?                              |      | N/A                      | Storm Grate/Utility Hazard? | N/A  |  |
|                                         | Total Cost: \$ 320                                                            | 00.00    | Obstruction Type                               |      |                          | Storm Grate/Utility Type    |      |  |
|                                         |                                                                               |          | <i>,</i> ,                                     | N/A  |                          | , ,,,                       | N/A  |  |