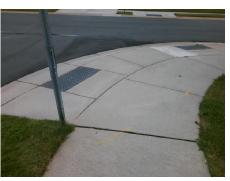

## Access Compliance Report Public Rights-of-Way (Curb Ramps)

Intersection ID: 50594 Main Street: BEAR\_GRASS\_LN Cross Street: GRAY\_WILLOW\_RD Location: N

ADA ID: EEEB376384DE Ramp Type: Perp Initial Pass/Fail: Fail Overall Compliance: No Severity Score: 10

Remove & Replace Entire Ramp.

Surveyor Notes:

N/A

PROW/ADA:

Not Found, R304.5.1, R304.5.3

PROW/ADA: N/A
Not Found, R304.5.1, R304.5.3 N/A
N/A
N/A
N/A
N/A
Total Cost: \$ 1850.00

Compliance Description Data Compliance Description Data Yes Ramp Slope (%) N/A Ramp Length (in) 51.5 7.3 No Ramp XSlope (%) No Ramp Width (in) 46.0 2.9 N/A Flare Type LT N/A N/A Flare Type RT N/A N/A N/A N/A Flare Slope RT (%) N/A Flare Slope LT (%) N/A Flare Traversable LT? N/A N/A Flare Traversable RT? N/A N/A N/A N/A **DWS Provided?** N/A Landing Length (in) N/A Landing Width (in) N/A N/A **DWS Contrast?** N/A N/A N/A N/A Landing Slope (%) DWS Length (in) N/A N/A Landing X Slope (%) N/A N/A DWS Full Width? N/A N/A Landing Curb? (Y/N) N/A N/A DWS Offset (in) N/A N/A Shared Landing? **Gutter Ponding?** N/A N/A Gutter Slope (%) N/A Gutter Lip Ht (in) N/A N/A Gutter X Slope (%) N/A Painted X Walk1? No N/A Painted X Walk2? N/A X Walk 1 Direction To SE X Walk 2 Direction N/A N/A X Walk 1 Width (in) X Walk 2 Width (in) N/A X Walk 1 Slope (%) X Walk 2 Slope (%) N/A 0.4 X Walk 1 X Slope (%) 2.8 X Walk 2 X Slope (%) N/A N/A N/A Ramp inside XWalk2? Ramp inside XWalk1? N/A Road Slope (%) N/A N/A Clear Space? N/A Road X Slope (%) N/A N/A Clear Space to XWalk (in) N/A N/A Any Obstructions? N/A Storm Grate/Utility Hazard? N/A **Obstruction Type** Storm Grate/Utility Type N/A N/A