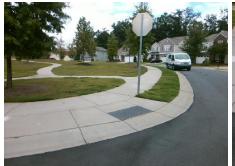

## Access Compliance Report Public Rights-of-Way (Curb Ramps)

Intersection ID: 50594 Main Street: BEAR\_GRASS\_LN Cross Street: GRAY\_WILLOW\_RD Location: N

ADA ID: EEEB376384DE Ramp Type: Perp Initial Pass/Fail: Fail Overall Compliance: No Severity Score: 10

Remove & Replace Entire Ramp.

Surveyor Notes:

N/A

PROW/ADA:

Not Found, R304.5.1, R304.5.3

PROW/ADA: N/A
Not Found, R304.5.1, R304.5.3 N/A
N/A
N/A
N/A
N/A
Total Cost: \$ 1850.00

Compliance Description Data Compliance Description Data Yes Ramp Slope (%) N/A Ramp Length (in) 51.5 7.3 No Ramp XSlope (%) No Ramp Width (in) 46.0 2.9 N/A Flare Type LT N/A N/A Flare Type RT N/A N/A N/A N/A Flare Slope RT (%) N/A Flare Slope LT (%) N/A Flare Traversable LT? N/A N/A Flare Traversable RT? N/A N/A N/A N/A **DWS Provided?** N/A Landing Length (in) N/A Landing Width (in) N/A N/A **DWS Contrast?** N/A N/A N/A N/A Landing Slope (%) DWS Length (in) N/A N/A Landing X Slope (%) N/A N/A DWS Full Width? N/A N/A Landing Curb? (Y/N) N/A N/A DWS Offset (in) N/A N/A Shared Landing? **Gutter Ponding?** N/A N/A Gutter Slope (%) N/A Gutter Lip Ht (in) N/A N/A Gutter X Slope (%) N/A Painted X Walk1? No N/A Painted X Walk2? N/A X Walk 1 Direction To SE X Walk 2 Direction N/A N/A X Walk 1 Width (in) X Walk 2 Width (in) N/A X Walk 1 Slope (%) X Walk 2 Slope (%) N/A 0.4 X Walk 1 X Slope (%) 2.8 X Walk 2 X Slope (%) N/A N/A N/A Ramp inside XWalk2? Ramp inside XWalk1? N/A Road Slope (%) N/A N/A Clear Space? N/A Road X Slope (%) N/A N/A Clear Space to XWalk (in) N/A N/A Any Obstructions? N/A Storm Grate/Utility Hazard? N/A **Obstruction Type** Storm Grate/Utility Type N/A N/A