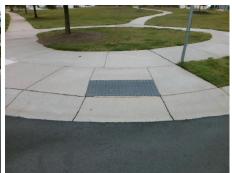

## Access Compliance Report Public Rights-of-Way (Curb Ramps)

Intersection ID: 50594 Main Street: BEAR\_GRASS\_LN Cross Street: GRAY\_WILLOW\_RD Location: N

ADA ID: EEEB376384DE Ramp Type: Perp Initial Pass/Fail: Fail Overall Compliance: No Severity Score: 10

Remove & Replace Entire Ramp.

Surveyor Notes:

N/A

PROW/ADA:

Not Found, R304.5.1, R304.5.3

PROW/ADA: N/A
Not Found, R304.5.1, R304.5.3 N/A
N/A
N/A
N/A
N/A
Total Cost: \$ 1850.00

Compliance Description Data Compliance Description Data Yes Ramp Slope (%) N/A Ramp Length (in) 51.5 7.3 No Ramp XSlope (%) No Ramp Width (in) 46.0 2.9 N/A Flare Type LT N/A N/A Flare Type RT N/A N/A N/A N/A Flare Slope RT (%) N/A Flare Slope LT (%) N/A Flare Traversable LT? N/A N/A Flare Traversable RT? N/A N/A N/A N/A **DWS Provided?** N/A Landing Length (in) N/A Landing Width (in) N/A N/A **DWS Contrast?** N/A N/A N/A N/A Landing Slope (%) DWS Length (in) N/A N/A Landing X Slope (%) N/A N/A DWS Full Width? N/A N/A Landing Curb? (Y/N) N/A N/A DWS Offset (in) N/A N/A Shared Landing? **Gutter Ponding?** N/A N/A Gutter Slope (%) N/A Gutter Lip Ht (in) N/A N/A Gutter X Slope (%) N/A Painted X Walk1? No N/A Painted X Walk2? N/A X Walk 1 Direction To SE X Walk 2 Direction N/A N/A X Walk 1 Width (in) X Walk 2 Width (in) N/A X Walk 1 Slope (%) X Walk 2 Slope (%) N/A 0.4 X Walk 1 X Slope (%) 2.8 X Walk 2 X Slope (%) N/A N/A N/A Ramp inside XWalk2? Ramp inside XWalk1? N/A Road Slope (%) N/A N/A Clear Space? N/A Road X Slope (%) N/A N/A Clear Space to XWalk (in) N/A N/A Any Obstructions? N/A Storm Grate/Utility Hazard? N/A **Obstruction Type** Storm Grate/Utility Type N/A N/A