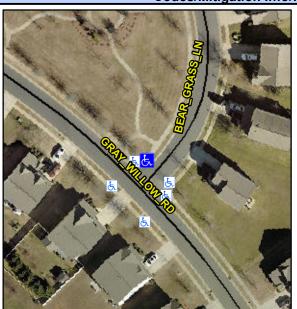

## Access Compliance Report Public Rights-of-Way (Curb Ramps)

Intersection ID: 50594 Main Street: BEAR\_GRASS\_LN Cross Street: GRAY\_WILLOW\_RD Location: N

ADA ID: EEEB376384DE Ramp Type: Perp Initial Pass/Fail: Fail Overall Compliance: No Severity Score: 10