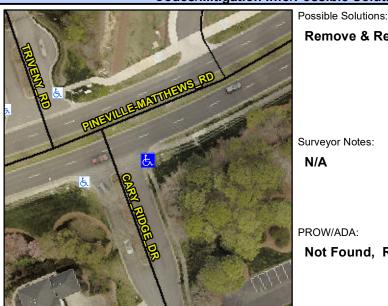

## Access Compliance Report Public Rights-of-Way (Curb Ramps)

Data

9.4

1.8

N/A

Good

Intersection ID: 25795 Main Street: PINEVILLE-MATTHEWS\_RD Cross Street: CARY\_RIDGE\_DR Location: SE

ADA ID: EEEB6A306135 Ramp Type: Perp Initial Pass/Fail: Fail Overall Compliance: No Severity Score: 21.25

| Possible Solutions:           |  |
|-------------------------------|--|
| Remove & Replace Entire Ramp. |  |
|                               |  |
|                               |  |
|                               |  |
| Surveyor Notes:               |  |
| N/A                           |  |
|                               |  |
|                               |  |
| PROW/ADA:                     |  |
| Not Found, R304.5.1, R304.2.2 |  |
|                               |  |
|                               |  |
|                               |  |
|                               |  |
|                               |  |