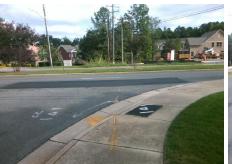

## Access Compliance Report Public Rights-of-Way (Curb Ramps)

Data

9.4

1.8

N/A

Good

Intersection ID: 25795 Main Street: PINEVILLE-MATTHEWS\_RD Cross Street: CARY\_RIDGE\_DR Location: SE

ADA ID: EEEB6A306135 Ramp Type: Perp Initial Pass/Fail: Fail Overall Compliance: No Severity Score: 21.25

| Possible Solutions:           |  |
|-------------------------------|--|
| Remove & Replace Entire Ramp. |  |
|                               |  |
|                               |  |
|                               |  |
| Surveyor Notes:               |  |
| N/A                           |  |
|                               |  |
|                               |  |
| PROW/ADA:                     |  |
| Not Found, R304.5.1, R304.2.2 |  |
|                               |  |
|                               |  |
|                               |  |
|                               |  |
|                               |  |