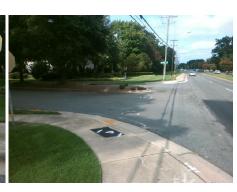

## Access Compliance Report Public Rights-of-Way (Curb Ramps)

Data

9.4

1.8

N/A

Good

Intersection ID: 25795 Main Street: PINEVILLE-MATTHEWS\_RD Cross Street: CARY\_RIDGE\_DR Location: SE

ADA ID: EEEB6A306135 Ramp Type: Perp Initial Pass/Fail: Fail Overall Compliance: No Severity Score: 21.25

| Possible Solutions:           |  |
|-------------------------------|--|
| Remove & Replace Entire Ramp. |  |
|                               |  |
|                               |  |
|                               |  |
| Surveyor Notes:               |  |
| N/A                           |  |
|                               |  |
|                               |  |
| PROW/ADA:                     |  |
| Not Found, R304.5.1, R304.2.2 |  |
|                               |  |
|                               |  |
|                               |  |
|                               |  |
|                               |  |