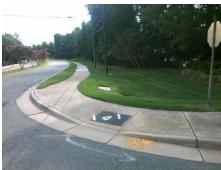

## Access Compliance Report Public Rights-of-Way (Curb Ramps)

Data

9.4

1.8

N/A

Good

Intersection ID: 25795 Main Street: PINEVILLE-MATTHEWS\_RD Cross Street: CARY\_RIDGE\_DR Location: SE

ADA ID: EEEB6A306135 Ramp Type: Perp Initial Pass/Fail: Fail Overall Compliance: No Severity Score: 21.25

| Possible Solutions:           |  |
|-------------------------------|--|
| Remove & Replace Entire Ramp. |  |
|                               |  |
|                               |  |
|                               |  |
| Surveyor Notes:               |  |
| N/A                           |  |
|                               |  |
|                               |  |
| PROW/ADA:                     |  |
| Not Found, R304.5.1, R304.2.2 |  |
|                               |  |
|                               |  |
|                               |  |
|                               |  |
|                               |  |