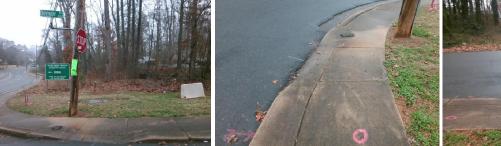

## Access Compliance Report Public Rights-of-Way (Curb Ramps)

| Intersection ID: 11902                                                                                          | Main Street: ALLEGHANY_ST |                               |                                                | Cross Street: DENVER_AV                 |                       |      |                             | Location:                   | Е    |
|-----------------------------------------------------------------------------------------------------------------|---------------------------|-------------------------------|------------------------------------------------|-----------------------------------------|-----------------------|------|-----------------------------|-----------------------------|------|
|                                                                                                                 |                           |                               |                                                |                                         |                       |      |                             |                             |      |
| ADA ID: EEF0C791B1A0 Ramp Type: Perp                                                                            |                           | Initial I                     | Initial Pass/Fail: Fail Overall Compliance: No |                                         |                       |      | o Severity Score:           | 50                          |      |
| Codes/Mitigation Info/Possible Solution                                                                         |                           |                               |                                                | Field Measurements/Component Compliance |                       |      |                             |                             |      |
|                                                                                                                 | 1992- A.                  | Possible Solutions:           |                                                | Compliance Description                  |                       |      | Data Compliance Description |                             |      |
| a lost and the set                                                                                              | ALL N                     | Remove & Replace Entire Ramp  |                                                | N/A                                     | Ramp Length (in)      | 39.0 | No                          | Ramp Slope (%)              | 17.4 |
| A Carl A Carl                                                                                                   | A.                        |                               |                                                | Yes                                     | Ramp Width (in)       | 54.0 | No                          | Ramp XSlope (%)             | 8.7  |
| 12 C. A Harris                                                                                                  | A                         | 2                             |                                                | N/A                                     | Flare Type LT         | N/A  | N/A                         | Flare Type RT               | N/A  |
| Carlo A Maria                                                                                                   | CP                        | 1                             |                                                | N/A                                     | Flare Slope LT (%)    | N/A  | N/A                         | Flare Slope RT (%)          | N/A  |
|                                                                                                                 | m                         |                               |                                                | N/A                                     | Flare Traversable LT? | N/A  | N/A                         | Flare Traversable RT?       | N/A  |
|                                                                                                                 | 04                        |                               |                                                | N/A                                     | Landing Length (in)   | N/A  | N/A                         | DWS Provided?               | N/A  |
| the second se |                           | Surveyor Notes:               |                                                | N/A                                     | Landing Width (in)    | N/A  | N/A                         | DWS Contrast?               | N/A  |
|                                                                                                                 | 11                        | N/A                           |                                                | N/A                                     | Landing Slope (%)     | N/A  | N/A                         | DWS Length (in)             | N/A  |
| Detro-                                                                                                          |                           |                               |                                                | N/A                                     | Landing X Slope (%)   | N/A  | N/A                         | DWS Full Width?             | N/A  |
| A A A A A A A A A A A A A A A A A A A                                                                           | 0                         |                               |                                                | N/A                                     | Landing Curb? (Y/N)   | N/A  | N/A                         | DWS Offset (in)             | N/A  |
|                                                                                                                 | the second                |                               |                                                | N/A                                     | Shared Landing?       | N/A  |                             |                             |      |
|                                                                                                                 |                           | PROW/ADA:                     |                                                | N/A                                     | Gutter Ponding?       | N/A  | N/A                         | Gutter Slope (%)            | N/A  |
|                                                                                                                 | Sec. 7.                   | Not Found, R304.2.2, R304.5.3 |                                                | N/A                                     | Gutter Lip Ht (in)    | N/A  | N/A                         | Gutter X Slope (%)          | N/A  |
| The states stars                                                                                                | an alla                   |                               |                                                | N/A                                     | Painted X Walk1?      | No   | N/A                         | Painted X Walk2?            | N/A  |
| AX                                                                                                              | and the second            |                               |                                                |                                         | X Walk 1 Direction    | To S |                             | X Walk 2 Direction          | N/A  |
|                                                                                                                 |                           | e                             |                                                | N/A                                     | X Walk 1 Width (in)   | N/A  | N/A                         | X Walk 2 Width (in)         | N/A  |
| Street 1 Name                                                                                                   | DENVER AV                 |                               |                                                |                                         | X Walk 1 Slope (%)    | 4.7  |                             | X Walk 2 Slope (%)          | N/A  |
| Stop Condition-Street 2                                                                                         | StopSign                  |                               |                                                |                                         | X Walk 1 X Slope (%)  | 4.2  |                             | X Walk 2 X Slope (%)        | N/A  |
| Street 2 Name                                                                                                   | N/A                       |                               |                                                | N/A                                     | Ramp inside XWalk1?   | N/A  | N/A                         | Ramp inside XWalk2?         | N/A  |
| Stop Condition-Street 1                                                                                         | N/A                       |                               |                                                |                                         | Road Slope (%)        | N/A  | N/A                         | Clear Space?                | N/A  |
|                                                                                                                 |                           |                               |                                                |                                         | Road X Slope (%)      | N/A  | N/A                         | Clear Space to XWalk (in)   | N/A  |
|                                                                                                                 |                           |                               |                                                | N/A                                     | Any Obstructions?     | N/A  | N/A                         | Storm Grate/Utility Hazard? | N/A  |
|                                                                                                                 |                           | Total Cost: \$                | 1850.00                                        |                                         | Obstruction Type      |      |                             | Storm Grate/Utility Type    |      |
|                                                                                                                 |                           |                               |                                                |                                         |                       | N/A  |                             |                             | N/A  |