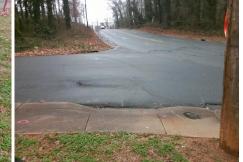

## Access Compliance Report Public Rights-of-Way (Curb Ramps)

| Intersection ID: 11902                                                                                          | Main Street: ALLEGHANY_ST |                               |                                                | Cross Street: DENVER_AV                 |                       |      |                             | Location:                   | Е    |
|-----------------------------------------------------------------------------------------------------------------|---------------------------|-------------------------------|------------------------------------------------|-----------------------------------------|-----------------------|------|-----------------------------|-----------------------------|------|
|                                                                                                                 |                           |                               |                                                |                                         |                       |      |                             |                             |      |
| ADA ID: EEF0C791B1A0 Ramp Type: Perp                                                                            |                           | Initial I                     | Initial Pass/Fail: Fail Overall Compliance: No |                                         |                       |      | o Severity Score:           | 50                          |      |
| Codes/Mitigation Info/Possible Solution                                                                         |                           |                               |                                                | Field Measurements/Component Compliance |                       |      |                             |                             |      |
|                                                                                                                 | 1992- A.                  | Possible Solutions:           |                                                | Compliance Description                  |                       |      | Data Compliance Description |                             |      |
| a lost and the set                                                                                              | ALL N                     | Remove & Replace Entire Ramp  |                                                | N/A                                     | Ramp Length (in)      | 39.0 | No                          | Ramp Slope (%)              | 17.4 |
| A Carl A Carl                                                                                                   | A.                        |                               |                                                | Yes                                     | Ramp Width (in)       | 54.0 | No                          | Ramp XSlope (%)             | 8.7  |
| 12 C. A Harris                                                                                                  | A                         | 2                             |                                                | N/A                                     | Flare Type LT         | N/A  | N/A                         | Flare Type RT               | N/A  |
| Carlo A Maria                                                                                                   | CP                        | 1                             |                                                | N/A                                     | Flare Slope LT (%)    | N/A  | N/A                         | Flare Slope RT (%)          | N/A  |
|                                                                                                                 | m                         |                               |                                                | N/A                                     | Flare Traversable LT? | N/A  | N/A                         | Flare Traversable RT?       | N/A  |
|                                                                                                                 | 04                        |                               |                                                | N/A                                     | Landing Length (in)   | N/A  | N/A                         | DWS Provided?               | N/A  |
| the second se |                           | Surveyor Notes:               |                                                | N/A                                     | Landing Width (in)    | N/A  | N/A                         | DWS Contrast?               | N/A  |
|                                                                                                                 | 11                        | N/A                           |                                                | N/A                                     | Landing Slope (%)     | N/A  | N/A                         | DWS Length (in)             | N/A  |
| Detro-                                                                                                          |                           |                               |                                                | N/A                                     | Landing X Slope (%)   | N/A  | N/A                         | DWS Full Width?             | N/A  |
| A A A A A A A A A A A A A A A A A A A                                                                           | 0                         |                               |                                                | N/A                                     | Landing Curb? (Y/N)   | N/A  | N/A                         | DWS Offset (in)             | N/A  |
|                                                                                                                 | the second                |                               |                                                | N/A                                     | Shared Landing?       | N/A  |                             |                             |      |
|                                                                                                                 |                           | PROW/ADA:                     |                                                | N/A                                     | Gutter Ponding?       | N/A  | N/A                         | Gutter Slope (%)            | N/A  |
|                                                                                                                 | Sec. 7.                   | Not Found, R304.2.2, R304.5.3 |                                                | N/A                                     | Gutter Lip Ht (in)    | N/A  | N/A                         | Gutter X Slope (%)          | N/A  |
| The states stars                                                                                                | an alla                   |                               |                                                | N/A                                     | Painted X Walk1?      | No   | N/A                         | Painted X Walk2?            | N/A  |
| AX                                                                                                              | and the second            |                               |                                                |                                         | X Walk 1 Direction    | To S |                             | X Walk 2 Direction          | N/A  |
|                                                                                                                 |                           | e                             |                                                | N/A                                     | X Walk 1 Width (in)   | N/A  | N/A                         | X Walk 2 Width (in)         | N/A  |
| Street 1 Name                                                                                                   | DENVER AV                 |                               |                                                |                                         | X Walk 1 Slope (%)    | 4.7  |                             | X Walk 2 Slope (%)          | N/A  |
| Stop Condition-Street 2                                                                                         | StopSign                  |                               |                                                |                                         | X Walk 1 X Slope (%)  | 4.2  |                             | X Walk 2 X Slope (%)        | N/A  |
| Street 2 Name                                                                                                   | N/A                       |                               |                                                | N/A                                     | Ramp inside XWalk1?   | N/A  | N/A                         | Ramp inside XWalk2?         | N/A  |
| Stop Condition-Street 1                                                                                         | N/A                       |                               |                                                |                                         | Road Slope (%)        | N/A  | N/A                         | Clear Space?                | N/A  |
|                                                                                                                 |                           |                               |                                                |                                         | Road X Slope (%)      | N/A  | N/A                         | Clear Space to XWalk (in)   | N/A  |
|                                                                                                                 |                           |                               |                                                | N/A                                     | Any Obstructions?     | N/A  | N/A                         | Storm Grate/Utility Hazard? | N/A  |
|                                                                                                                 |                           | Total Cost: \$                | 1850.00                                        |                                         | Obstruction Type      |      |                             | Storm Grate/Utility Type    |      |
|                                                                                                                 |                           |                               |                                                |                                         |                       | N/A  |                             |                             | N/A  |