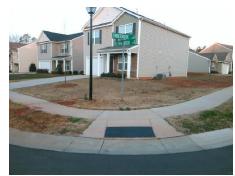

## Access Compliance Report Public Rights-of-Way (Curb Ramps)

Intersection ID: 52996 Main Street: TIMBERBROOK\_DR Cross Street: VICTORIA\_BROOK\_LN Location: NW

ADA ID: EEF4BB1D1215 Ramp Type: PerpDiag Initial Pass/Fail: Fail Overall Compliance: No Severity Score: 13.75

## Field Measurements/Component Compliance

Street 1 Name VICTORIA BROOK LN
Stop Condition-Street 2 StopSign
Street 2 Name TIMBERBROOK DR
Stop Condition-Street 1 None

Possible Solutions:

Remove & Replace Curb Ramp With Two New Directional Ramps or Equivalent.

Surveyor Notes:

N/A

PROW/ADA:

Not Found, R304.2.2, R304.5.3

Total Cost: \$ 3200.00

| Field Measurements/Component Compliance |                       |      |      |                             |      |
|-----------------------------------------|-----------------------|------|------|-----------------------------|------|
| Compliance Description                  |                       | Data | Comp | liance Description          | Data |
| N/A                                     | Ramp Length (in)      | 48.5 | No   | Ramp Slope (%)              | 9.0  |
| Yes                                     | Ramp Width (in)       | 48.0 | No   | Ramp XSlope (%)             | 3.7  |
| N/A                                     | Flare Type LT         | N/A  | N/A  | Flare Type RT               | N/A  |
| N/A                                     | Flare Slope LT (%)    | N/A  | N/A  | Flare Slope RT (%)          | N/A  |
| N/A                                     | Flare Traversable LT? | N/A  | N/A  | Flare Traversable RT?       | N/A  |
| N/A                                     | Landing Length (in)   | N/A  | N/A  | DWS Provided?               | N/A  |
| N/A                                     | Landing Width (in)    | N/A  | N/A  | DWS Contrast?               | N/A  |
| N/A                                     | Landing Slope (%)     | N/A  | N/A  | DWS Length (in)             | N/A  |
| N/A                                     | Landing X Slope (%)   | N/A  | N/A  | DWS Full Width?             | N/A  |
| N/A                                     | Landing Curb? (Y/N)   | N/A  | N/A  | DWS Offset (in)             | N/A  |
| N/A                                     | Shared Landing?       | N/A  |      |                             |      |
| N/A                                     | Gutter Ponding?       | N/A  | N/A  | Gutter Slope (%)            | N/A  |
| N/A                                     | Gutter Lip Ht (in)    | N/A  | N/A  | Gutter X Slope (%)          | N/A  |
| N/A                                     | Painted X Walk1?      | No   | N/A  | Painted X Walk2?            | No   |
|                                         | X Walk 1 Direction    | To S |      | X Walk 2 Direction          | To E |
| N/A                                     | X Walk 1 Width (in)   | N/A  | N/A  | X Walk 2 Width (in)         | N/A  |
|                                         | X Walk 1 Slope (%)    | 0.5  |      | X Walk 2 Slope (%)          | 4.5  |
|                                         | X Walk 1 X Slope (%)  | 4.0  |      | X Walk 2 X Slope (%)        | 0.3  |
| N/A                                     | Ramp inside XWalk1?   | N/A  | N/A  | Ramp inside XWalk2?         | N/A  |
|                                         | Road Slope (%)        | 3.0  | N/A  | Clear Space?                | N/A  |
|                                         | Road X Slope (%)      | 3.2  | N/A  | Clear Space to XWalk (in)   | N/A  |
| N/A                                     | Any Obstructions?     | N/A  | N/A  | Storm Grate/Utility Hazard? | N/A  |
|                                         | Obstruction Type      |      |      | Storm Grate/Utility Type    |      |
|                                         |                       | N/A  |      |                             | N/A  |
|                                         |                       |      | Yes  | Surface Condition? (G/P)    | Good |
|                                         |                       |      |      |                             |      |