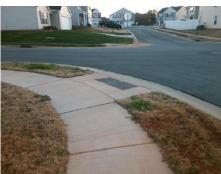

## Access Compliance Report Public Rights-of-Way (Curb Ramps)

Intersection ID: 52996 Main Street: TIMBERBROOK\_DR Cross Street: VICTORIA\_BROOK\_LN Location: NW

ADA ID: EEF4BB1D1215 Ramp Type: PerpDiag Initial Pass/Fail: Fail Overall Compliance: No Severity Score: 13.75

## Field Measurements/Component Compliance

Street 1 Name VICTORIA BROOK LN
Stop Condition-Street 2 StopSign
Street 2 Name TIMBERBROOK DR
Stop Condition-Street 1 None

Possible Solutions:

Remove & Replace Curb Ramp With Two New Directional Ramps or Equivalent.

Surveyor Notes:

N/A

PROW/ADA:

Not Found, R304.2.2, R304.5.3

Total Cost: \$ 3200.00

| Field Measurements/Component Compliance |                       |      |      |                             |      |
|-----------------------------------------|-----------------------|------|------|-----------------------------|------|
| Compliance Description                  |                       | Data | Comp | liance Description          | Data |
| N/A                                     | Ramp Length (in)      | 48.5 | No   | Ramp Slope (%)              | 9.0  |
| Yes                                     | Ramp Width (in)       | 48.0 | No   | Ramp XSlope (%)             | 3.7  |
| N/A                                     | Flare Type LT         | N/A  | N/A  | Flare Type RT               | N/A  |
| N/A                                     | Flare Slope LT (%)    | N/A  | N/A  | Flare Slope RT (%)          | N/A  |
| N/A                                     | Flare Traversable LT? | N/A  | N/A  | Flare Traversable RT?       | N/A  |
| N/A                                     | Landing Length (in)   | N/A  | N/A  | DWS Provided?               | N/A  |
| N/A                                     | Landing Width (in)    | N/A  | N/A  | DWS Contrast?               | N/A  |
| N/A                                     | Landing Slope (%)     | N/A  | N/A  | DWS Length (in)             | N/A  |
| N/A                                     | Landing X Slope (%)   | N/A  | N/A  | DWS Full Width?             | N/A  |
| N/A                                     | Landing Curb? (Y/N)   | N/A  | N/A  | DWS Offset (in)             | N/A  |
| N/A                                     | Shared Landing?       | N/A  |      |                             |      |
| N/A                                     | Gutter Ponding?       | N/A  | N/A  | Gutter Slope (%)            | N/A  |
| N/A                                     | Gutter Lip Ht (in)    | N/A  | N/A  | Gutter X Slope (%)          | N/A  |
| N/A                                     | Painted X Walk1?      | No   | N/A  | Painted X Walk2?            | No   |
|                                         | X Walk 1 Direction    | To S |      | X Walk 2 Direction          | To E |
| N/A                                     | X Walk 1 Width (in)   | N/A  | N/A  | X Walk 2 Width (in)         | N/A  |
|                                         | X Walk 1 Slope (%)    | 0.5  |      | X Walk 2 Slope (%)          | 4.5  |
|                                         | X Walk 1 X Slope (%)  | 4.0  |      | X Walk 2 X Slope (%)        | 0.3  |
| N/A                                     | Ramp inside XWalk1?   | N/A  | N/A  | Ramp inside XWalk2?         | N/A  |
|                                         | Road Slope (%)        | 3.0  | N/A  | Clear Space?                | N/A  |
|                                         | Road X Slope (%)      | 3.2  | N/A  | Clear Space to XWalk (in)   | N/A  |
| N/A                                     | Any Obstructions?     | N/A  | N/A  | Storm Grate/Utility Hazard? | N/A  |
|                                         | Obstruction Type      |      |      | Storm Grate/Utility Type    |      |
|                                         |                       | N/A  |      |                             | N/A  |
|                                         |                       |      | Yes  | Surface Condition? (G/P)    | Good |
|                                         |                       |      |      |                             |      |