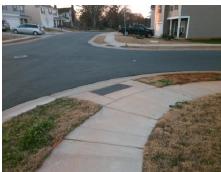

## Access Compliance Report Public Rights-of-Way (Curb Ramps)

Intersection ID: 52996 Main Street: TIMBERBROOK\_DR Cross Street: VICTORIA\_BROOK\_LN Location: NW

ADA ID: EEF4BB1D1215 Ramp Type: PerpDiag Initial Pass/Fail: Fail Overall Compliance: No Severity Score: 13.75

## Field Measurements/Component Compliance

Street 1 Name VICTORIA BROOK LN
Stop Condition-Street 2 StopSign
Street 2 Name TIMBERBROOK DR
Stop Condition-Street 1 None

Possible Solutions:

Remove & Replace Curb Ramp With Two New Directional Ramps or Equivalent.

Surveyor Notes:

N/A

PROW/ADA:

Not Found, R304.2.2, R304.5.3

Total Cost: \$ 3200.00

| Field Measurements/Component Compliance |                       |      |      |                             |      |
|-----------------------------------------|-----------------------|------|------|-----------------------------|------|
| Compliance Description                  |                       | Data | Comp | liance Description          | Data |
| N/A                                     | Ramp Length (in)      | 48.5 | No   | Ramp Slope (%)              | 9.0  |
| Yes                                     | Ramp Width (in)       | 48.0 | No   | Ramp XSlope (%)             | 3.7  |
| N/A                                     | Flare Type LT         | N/A  | N/A  | Flare Type RT               | N/A  |
| N/A                                     | Flare Slope LT (%)    | N/A  | N/A  | Flare Slope RT (%)          | N/A  |
| N/A                                     | Flare Traversable LT? | N/A  | N/A  | Flare Traversable RT?       | N/A  |
| N/A                                     | Landing Length (in)   | N/A  | N/A  | DWS Provided?               | N/A  |
| N/A                                     | Landing Width (in)    | N/A  | N/A  | DWS Contrast?               | N/A  |
| N/A                                     | Landing Slope (%)     | N/A  | N/A  | DWS Length (in)             | N/A  |
| N/A                                     | Landing X Slope (%)   | N/A  | N/A  | DWS Full Width?             | N/A  |
| N/A                                     | Landing Curb? (Y/N)   | N/A  | N/A  | DWS Offset (in)             | N/A  |
| N/A                                     | Shared Landing?       | N/A  |      |                             |      |
| N/A                                     | Gutter Ponding?       | N/A  | N/A  | Gutter Slope (%)            | N/A  |
| N/A                                     | Gutter Lip Ht (in)    | N/A  | N/A  | Gutter X Slope (%)          | N/A  |
| N/A                                     | Painted X Walk1?      | No   | N/A  | Painted X Walk2?            | No   |
|                                         | X Walk 1 Direction    | To S |      | X Walk 2 Direction          | To E |
| N/A                                     | X Walk 1 Width (in)   | N/A  | N/A  | X Walk 2 Width (in)         | N/A  |
|                                         | X Walk 1 Slope (%)    | 0.5  |      | X Walk 2 Slope (%)          | 4.5  |
|                                         | X Walk 1 X Slope (%)  | 4.0  |      | X Walk 2 X Slope (%)        | 0.3  |
| N/A                                     | Ramp inside XWalk1?   | N/A  | N/A  | Ramp inside XWalk2?         | N/A  |
|                                         | Road Slope (%)        | 3.0  | N/A  | Clear Space?                | N/A  |
|                                         | Road X Slope (%)      | 3.2  | N/A  | Clear Space to XWalk (in)   | N/A  |
| N/A                                     | Any Obstructions?     | N/A  | N/A  | Storm Grate/Utility Hazard? | N/A  |
|                                         | Obstruction Type      |      |      | Storm Grate/Utility Type    |      |
|                                         |                       | N/A  |      |                             | N/A  |
|                                         |                       |      | Yes  | Surface Condition? (G/P)    | Good |
|                                         |                       |      |      |                             |      |