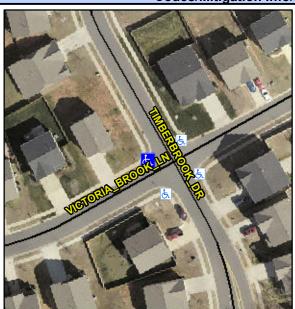

## Access Compliance Report Public Rights-of-Way (Curb Ramps)

Intersection ID: 52996 Main Street: TIMBERBROOK\_DR Cross Street: VICTORIA\_BROOK\_LN Location: NW

ADA ID: EEF4BB1D1215 Ramp Type: PerpDiag Initial Pass/Fail: Fail Overall Compliance: No Severity Score: 13.75

## Field Measurements/Component Compliance

Street 1 Name VICTORIA BROOK LN
Stop Condition-Street 2 StopSign
Street 2 Name TIMBERBROOK DR
Stop Condition-Street 1 None

Possible Solutions:

Remove & Replace Curb Ramp With Two New Directional Ramps or Equivalent.