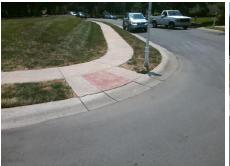

## **Access Compliance Report Public Rights-of-Way** (Curb Ramps)

Intersection ID: 31509 Main Street: CARLEEN WAY DR Cross Street: WILGROVE WAY DR Location: **ADA ID: EEFC7126D828** Ramp Type: PerpDiag Initial Pass/Fail: Fail **Overall Compliance: No Severity Score:** 30

**Codes/Mitigation Info/Possible Solution** 

Street 1 Name Stop Condition-Street 2 Street 2 Name Stop Condition-Street 1

**CARLEEN WAY DR** None **WILGROVE WAY DR** StopSign Possible Solutions: Remove & Replace Curb Ramp With **Two New Directional Ramps or** Equivalent. Surveyor Notes: N/A PROW/ADA: Not Found, R304.5.1, R304.2.2

Total Cost: 3200.00

| Field Measurements/Component Compliance |                        |                   |       |            |       |                         |       |
|-----------------------------------------|------------------------|-------------------|-------|------------|-------|-------------------------|-------|
| C                                       | Compliance Description |                   | Data  | Compliance |       | Description             | Data  |
| N/                                      | A Ram                  | p Length (in)     | 45.0  | No         | Ram   | Slope (%)               | 8.9   |
| No                                      | <b>o</b> Ramı          | p Width (in)      | 32.0  | Yes        | Ram   | XSlope (%)              | 0.3   |
| N/                                      | <b>A</b> Flare         | Type LT           | N/A   | N/A        | Flare | Type RT                 | N/A   |
| N/                                      | <b>A</b> Flare         | e Slope LT (%)    | N/A   | N/A        | Flare | Slope RT (%)            | N/A   |
| N/                                      | A Flare                | Traversable LT?   | N/A   | N/A        | Flare | Traversable RT?         | N/A   |
| N/                                      | A Land                 | ing Length (in)   | N/A   | N/A        | DWS   | Provided?               | N/A   |
| N/                                      | A Land                 | ing Width (in)    | N/A   | N/A        | DWS   | Contrast?               | N/A   |
| N/                                      | A Land                 | ing Slope (%)     | N/A   | N/A        | DWS   | Length (in)             | N/A   |
| N/                                      | A Land                 | ing X Slope (%)   | N/A   | N/A        | DWS   | Full Width?             | N/A   |
| N/                                      | A Land                 | ing Curb? (Y/N)   | N/A   | N/A        | DWS   | Offset (in)             | N/A   |
| N/                                      | A Share                | ed Landing?       | N/A   |            |       |                         |       |
| N/                                      | A Gutte                | er Ponding?       | N/A   | N/A        | Gutte | er Slope (%)            | N/A   |
| N/                                      | A Gutte                | er Lip Ht (in)    | N/A   | N/A        | Gutte | r X Slope (%)           | N/A   |
| N/                                      | A Paint                | ed X Walk1?       | No    | N/A        | Paint | ed X Walk2?             | No    |
|                                         | X Wa                   | alk 1 Direction   | To NE |            | X Wa  | lk 2 Direction          | To NW |
| N/                                      | A X Wa                 | alk 1 Width (in)  | N/A   | N/A        | X Wa  | lk 2 Width (in)         | N/A   |
|                                         | X Wa                   | alk 1 Slope (%)   | 0.8   |            | X Wa  | lk 2 Slope (%)          | 2.0   |
|                                         | X Wa                   | alk 1 X Slope (%) | 1.3   |            | X Wa  | lk 2 X Slope (%)        | 0.1   |
| N/                                      | A Ramı                 | p inside XWalk1?  | N/A   | N/A        | Ram   | inside XWalk2?          | N/A   |
|                                         | Road                   | l Slope (%)       | 0.5   | N/A        | Clear | Space?                  | N/A   |
|                                         | Road                   | I X Slope (%)     | 2.7   | N/A        | Clear | Space to XWalk (in)     | N/A   |
| N                                       | Any (                  | Obstructions?     | N/A   | N/A        | Storn | n Grate/Utility Hazard? | N/A   |
|                                         | Obst                   | ruction Type      |       |            | Storn | n Grate/Utility Type    |       |
|                                         |                        |                   | N/A   |            |       |                         | N/A   |
|                                         |                        |                   |       | Yes        | Surfa | ce Condition? (G/P)     | Good  |
|                                         |                        | - 10 1 th         |       |            |       |                         |       |