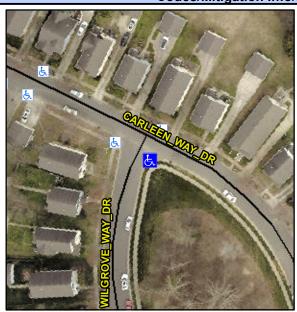

## **Access Compliance Report Public Rights-of-Way** (Curb Ramps)

Intersection ID: 31509 Main Street: CARLEEN WAY DR Cross Street: WILGROVE WAY DR Location: **ADA ID: EEFC7126D828** Ramp Type: PerpDiag Initial Pass/Fail: Fail **Overall Compliance: No Severity Score:** 30

**Codes/Mitigation Info/Possible Solution** 

Street 1 Name Stop Condition-Street 2 Street 2 Name Stop Condition-Street 1

**CARLEEN WAY DR** None **WILGROVE WAY DR** StopSign Possible Solutions: Remove & Replace Curb Ramp With **Two New Directional Ramps or** Equivalent. Surveyor Notes: N/A PROW/ADA: Not Found, R304.5.1, R304.2.2