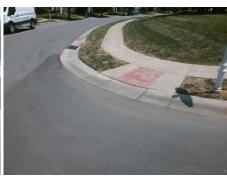

## **Access Compliance Report Public Rights-of-Way** (Curb Ramps)

Intersection ID: 31509 Main Street: CARLEEN WAY DR Cross Street: WILGROVE WAY DR Location: **ADA ID: EEFC7126D828** Ramp Type: PerpDiag Initial Pass/Fail: Fail **Overall Compliance: No Severity Score:** 30

**Codes/Mitigation Info/Possible Solution** 

Street 1 Name Stop Condition-Street 2 Street 2 Name Stop Condition-Street 1

**CARLEEN WAY DR** None **WILGROVE WAY DR** StopSign Possible Solutions: Remove & Replace Curb Ramp With **Two New Directional Ramps or** Equivalent. Surveyor Notes: N/A PROW/ADA: Not Found, R304.5.1, R304.2.2

Total Cost: 3200.00

| Field Measurements/Component Compliance |                        |                   |       |            |       |                         |       |
|-----------------------------------------|------------------------|-------------------|-------|------------|-------|-------------------------|-------|
| C                                       | Compliance Description |                   | Data  | Compliance |       | Description             | Data  |
| N/                                      | A Ram                  | p Length (in)     | 45.0  | No         | Ram   | Slope (%)               | 8.9   |
| No                                      | <b>o</b> Ramı          | p Width (in)      | 32.0  | Yes        | Ram   | XSlope (%)              | 0.3   |
| N/                                      | <b>A</b> Flare         | Type LT           | N/A   | N/A        | Flare | Type RT                 | N/A   |
| N/                                      | <b>A</b> Flare         | e Slope LT (%)    | N/A   | N/A        | Flare | Slope RT (%)            | N/A   |
| N/                                      | A Flare                | Traversable LT?   | N/A   | N/A        | Flare | Traversable RT?         | N/A   |
| N/                                      | A Land                 | ing Length (in)   | N/A   | N/A        | DWS   | Provided?               | N/A   |
| N/                                      | A Land                 | ing Width (in)    | N/A   | N/A        | DWS   | Contrast?               | N/A   |
| N/                                      | A Land                 | ing Slope (%)     | N/A   | N/A        | DWS   | Length (in)             | N/A   |
| N/                                      | A Land                 | ing X Slope (%)   | N/A   | N/A        | DWS   | Full Width?             | N/A   |
| N/                                      | A Land                 | ing Curb? (Y/N)   | N/A   | N/A        | DWS   | Offset (in)             | N/A   |
| N/                                      | A Share                | ed Landing?       | N/A   |            |       |                         |       |
| N/                                      | A Gutte                | er Ponding?       | N/A   | N/A        | Gutte | er Slope (%)            | N/A   |
| N/                                      | A Gutte                | er Lip Ht (in)    | N/A   | N/A        | Gutte | r X Slope (%)           | N/A   |
| N/                                      | A Paint                | ed X Walk1?       | No    | N/A        | Paint | ed X Walk2?             | No    |
|                                         | X Wa                   | alk 1 Direction   | To NE |            | X Wa  | lk 2 Direction          | To NW |
| N/                                      | A X Wa                 | alk 1 Width (in)  | N/A   | N/A        | X Wa  | lk 2 Width (in)         | N/A   |
|                                         | X Wa                   | alk 1 Slope (%)   | 0.8   |            | X Wa  | lk 2 Slope (%)          | 2.0   |
|                                         | X Wa                   | alk 1 X Slope (%) | 1.3   |            | X Wa  | lk 2 X Slope (%)        | 0.1   |
| N/                                      | A Ramı                 | p inside XWalk1?  | N/A   | N/A        | Ram   | inside XWalk2?          | N/A   |
|                                         | Road                   | l Slope (%)       | 0.5   | N/A        | Clear | Space?                  | N/A   |
|                                         | Road                   | I X Slope (%)     | 2.7   | N/A        | Clear | Space to XWalk (in)     | N/A   |
| N                                       | Any (                  | Obstructions?     | N/A   | N/A        | Storn | n Grate/Utility Hazard? | N/A   |
|                                         | Obst                   | ruction Type      |       |            | Storn | n Grate/Utility Type    |       |
|                                         |                        |                   | N/A   |            |       |                         | N/A   |
|                                         |                        |                   |       | Yes        | Surfa | ce Condition? (G/P)     | Good  |
|                                         |                        | - 10 1 th         |       |            |       |                         |       |