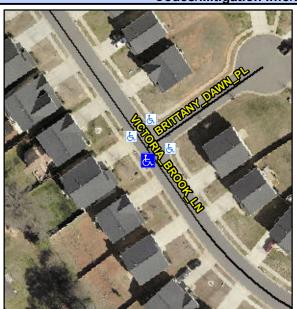

## **Access Compliance Report Public Rights-of-Way** (Curb Ramps)

Intersection ID: 53003 Main Street: VICTORIA BROOK LN Cross Street: BRITTANY DAWN PL Location: SW ADA ID: EF08BA8FD543 Ramp Type: Perp Initial Pass/Fail: Fail **Overall Compliance: No Severity Score:** 22.5

**Codes/Mitigation Info/Possible Solution** 

**VICTORIA BROOK LN** Street 1 Name Stop Condition-Street 2 None Street 2 Name N/A Stop Condition-Street 1 N/A Possible Solutions: Remove & Replace Entire Ramp. Surveyor Notes: N/A PROW/ADA: Not Found, R304.5.1, R304.2.2, R304.5.3