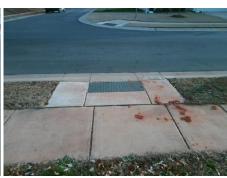

**Codes/Mitigation Info/Possible Solution** 

**VICTORIA BROOK LN** Street 1 Name Stop Condition-Street 2 None Street 2 Name N/A Stop Condition-Street 1 N/A Possible Solutions: Remove & Replace Entire Ramp. Surveyor Notes: N/A PROW/ADA: Not Found, R304.5.1, R304.2.2, R304.5.3

Total Cost: 1850.00

| Field Measurements/Component Compliance |                       |      |       |                             |      |
|-----------------------------------------|-----------------------|------|-------|-----------------------------|------|
| Compliance Description                  |                       | Data | Compl | iance Description           | Data |
| N/A                                     | Ramp Length (in)      | 48.0 | No    | Ramp Slope (%)              | 9.2  |
| No                                      | Ramp Width (in)       | 47.0 | No    | Ramp XSlope (%)             | 2.2  |
| N/A                                     | Flare Type LT         | N/A  | N/A   | Flare Type RT               | N/A  |
| N/A                                     | Flare Slope LT (%)    | N/A  | N/A   | Flare Slope RT (%)          | N/A  |
| N/A                                     | Flare Traversable LT? | N/A  | N/A   | Flare Traversable RT?       | N/A  |
| N/A                                     | Landing Length (in)   | N/A  | N/A   | DWS Provided?               | N/A  |
| N/A                                     | Landing Width (in)    | N/A  | N/A   | DWS Contrast?               | N/A  |
| N/A                                     | Landing Slope (%)     | N/A  | N/A   | DWS Length (in)             | N/A  |
| N/A                                     | Landing X Slope (%)   | N/A  | N/A   | DWS Full Width?             | N/A  |
| N/A                                     | Landing Curb? (Y/N)   | N/A  | N/A   | DWS Offset (in)             | N/A  |
| N/A                                     | Shared Landing?       | N/A  |       |                             |      |
| N/A                                     | Gutter Ponding?       | N/A  | N/A   | Gutter Slope (%)            | N/A  |
| N/A                                     | Gutter Lip Ht (in)    | N/A  | N/A   | Gutter X Slope (%)          | N/A  |
| N/A                                     | Painted X Walk1?      | No   | N/A   | Painted X Walk2?            | N/A  |
|                                         | X Walk 1 Direction    | То Е |       | X Walk 2 Direction          | N/A  |
| N/A                                     | X Walk 1 Width (in)   | N/A  | N/A   | X Walk 2 Width (in)         | N/A  |
|                                         | X Walk 1 Slope (%)    | 2.6  |       | X Walk 2 Slope (%)          | N/A  |
|                                         | X Walk 1 X Slope (%)  | 1.5  |       | X Walk 2 X Slope (%)        | N/A  |
| N/A                                     | Ramp inside XWalk1?   | N/A  | N/A   | Ramp inside XWalk2?         | N/A  |
|                                         | Road Slope (%)        | N/A  | N/A   | Clear Space?                | N/A  |
|                                         | Road X Slope (%)      | N/A  | N/A   | Clear Space to XWalk (in)   | N/A  |
| N/A                                     | Any Obstructions?     | N/A  | N/A   | Storm Grate/Utility Hazard? | N/A  |
|                                         | Obstruction Type      |      |       | Storm Grate/Utility Type    |      |
|                                         |                       | N/A  |       |                             | N/A  |
|                                         |                       |      | Yes   | Surface Condition? (G/P)    | Good |
|                                         |                       |      |       |                             |      |