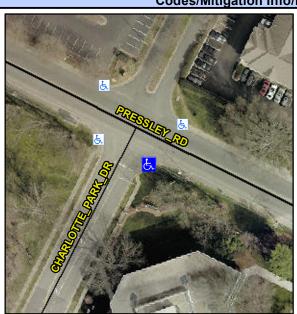

## Access Compliance Report Public Rights-of-Way (Curb Ramps)

Intersection ID: 16724 Main Street: CHARLOTTE\_PARK\_DR Cross Street: PRESSLEY\_RD Location: SE

ADA ID: EF0A6110BBF1 Ramp Type: PerpDiag Initial Pass/Fail: Fail Overall Compliance: No Severity Score: 37.5

## Field Measurements/Component Compliance

Street 1 Name
Stop Condition-Street 2
Street 2 Name
Stop Condition-Street 1

PRESSLEY RD None CHARLOTTE PARK DR StopSign Possible Solutions:

Remove & Replace Curb Ramp With Two New Directional Ramps or Equivalent.