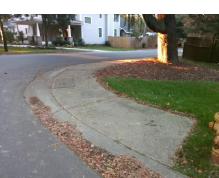

## **Access Compliance Report Public Rights-of-Way** (Curb Ramps)

Intersection ID: 14237 Main Street: BASCOM\_ST Cross Street: LABURNUM\_AV Location: W **Overall Compliance: No Severity Score: ADA ID: EF0ECE583084** Ramp Type: Perp Initial Pass/Fail: Fail 1.25

Total Cost:

1850.00

| Field Measurements/Component Compliance |                       |       |      |        |                         |      |  |
|-----------------------------------------|-----------------------|-------|------|--------|-------------------------|------|--|
| Compl                                   | iance Description     | Data  | Comp | liance | Description             | Data |  |
| N/A                                     | Ramp Length (in)      | 60.0  | Yes  | Ram    | Slope (%)               | 5.0  |  |
| Yes                                     | Ramp Width (in)       | 50.0  | No   | Ramp   | XSlope (%)              | 3.6  |  |
| N/A                                     | Flare Type LT         | N/A   | N/A  | Flare  | Type RT                 | N/A  |  |
| N/A                                     | Flare Slope LT (%)    | N/A   | N/A  | Flare  | Slope RT (%)            | N/A  |  |
| N/A                                     | Flare Traversable LT? | N/A   | N/A  | Flare  | Traversable RT?         | N/A  |  |
| N/A                                     | Landing Length (in)   | N/A   | N/A  | DWS    | Provided?               | N/A  |  |
| N/A                                     | Landing Width (in)    | N/A   | N/A  | DWS    | Contrast?               | N/A  |  |
| N/A                                     | Landing Slope (%)     | N/A   | N/A  | DWS    | Length (in)             | N/A  |  |
| N/A                                     | Landing X Slope (%)   | N/A   | N/A  | DWS    | Full Width?             | N/A  |  |
| N/A                                     | Landing Curb? (Y/N)   | N/A   | N/A  | DWS    | Offset (in)             | N/A  |  |
| N/A                                     | Shared Landing?       | N/A   |      |        |                         |      |  |
| N/A                                     | Gutter Ponding?       | N/A   | N/A  | Gutte  | er Slope (%)            | N/A  |  |
| N/A                                     | Gutter Lip Ht (in)    | 0.5   | N/A  | Gutte  | er X Slope (%)          | N/A  |  |
| N/A                                     | Painted X Walk1?      | No    | N/A  | Paint  | ed X Walk2?             | N/A  |  |
|                                         | X Walk 1 Direction    | To NE |      | X Wa   | lk 2 Direction          | N/A  |  |
| N/A                                     | X Walk 1 Width (in)   | N/A   | N/A  | X Wa   | lk 2 Width (in)         | N/A  |  |
|                                         | X Walk 1 Slope (%)    | 2.3   |      | X Wa   | lk 2 Slope (%)          | N/A  |  |
|                                         | X Walk 1 X Slope (%)  | 3.0   |      | X Wa   | lk 2 X Slope (%)        | N/A  |  |
| N/A                                     | Ramp inside XWalk1?   | N/A   | N/A  | Ram    | o inside XWalk2?        | N/A  |  |
|                                         | Road Slope (%)        | N/A   | N/A  | Clear  | Space?                  | N/A  |  |
|                                         | Road X Slope (%)      | N/A   | N/A  | Clear  | Space to XWalk (in)     | N/A  |  |
| N/A                                     | Any Obstructions?     | N/A   | N/A  | Storn  | n Grate/Utility Hazard? | N/A  |  |
|                                         | Obstruction Type      |       |      | Storn  | n Grate/Utility Type    |      |  |
|                                         |                       | N/A   |      |        |                         | N/A  |  |
|                                         |                       |       | Yes  | Surfa  | ce Condition? (G/P)     | Good |  |
| 134                                     |                       |       |      |        |                         |      |  |