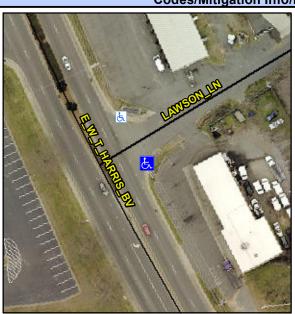

## Access Compliance Report Public Rights-of-Way (Curb Ramps)

N/A

Good

Intersection ID: 12747 Main Street: E\_W\_T\_HARRIS\_BV Cross Street: LAWSON\_LN Location: SE

ADA ID: EF141A7E41C9 Ramp Type: PerpDiag Initial Pass/Fail: Fail Overall Compliance: No Severity Score: 33.75

## Field Measurements/Component Compliance

Street 1 Name
Stop Condition-Street 2
Street 2 Name
Stop Condition-Street 1

LAWSON LN StopSign E W T HARRIS BV None Possible Solutions:

Remove & Replace Curb Ramp With Two New Directional Ramps or Equivalent.