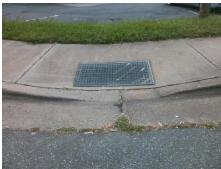

Surveyor Notes:

N/A

PROW/ADA:

Not Found, R304.5.1, R304.2.2, R304.5.3

Total Cost: \$ 3200.00

Compliance Description Data Compliance Description Data No N/A Ramp Length (in) 59.0 Ramp Slope (%) 11.3 No Ramp XSlope (%) No Ramp Width (in) 40.0 6.8 N/A N/A Flare Type LT N/A Flare Type RT N/A N/A Flare Slope LT (%) N/A N/A Flare Slope RT (%) N/A N/A Flare Traversable LT? N/A N/A Flare Traversable RT? N/A N/A Landing Length (in) N/A N/A DWS Provided? N/A N/A Landing Width (in) N/A N/A **DWS Contrast?** N/A N/A N/A N/A Landing Slope (%) DWS Length (in) N/A N/A Landing X Slope (%) N/A N/A DWS Full Width? N/A N/A Landing Curb? (Y/N) N/A N/A DWS Offset (in) N/A N/A N/A Shared Landing? N/A **Gutter Ponding?** N/A N/A Gutter Slope (%) N/A N/A Gutter Lip Ht (in) N/A N/A Gutter X Slope (%) N/A N/A Painted X Walk1? No N/A Painted X Walk2? No X Walk 1 Direction To N X Walk 2 Direction To W N/A N/A X Walk 2 Width (in) X Walk 1 Width (in) N/A X Walk 1 Slope (%) X Walk 2 Slope (%) 4.4 6.8 X Walk 1 X Slope (%) 6.8 X Walk 2 X Slope (%) 0.5 N/A N/A N/A Ramp inside XWalk2? N/A Ramp inside XWalk1? Road Slope (%) 4.8 N/A Clear Space? N/A N/A Road X Slope (%) 6.3 Clear Space to XWalk (in) N/A Any Obstructions? N/A N/A N/A Storm Grate/Utility Hazard? N/A **Obstruction Type** Storm Grate/Utility Type

N/A

Yes

Surface Condition? (G/P)