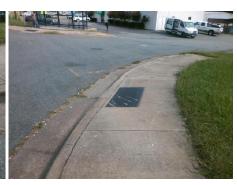

Surveyor Notes:

N/A

PROW/ADA:

Not Found, R304.5.1, R304.2.2, R304.5.3

Total Cost: \$ 3200.00

Compliance Description Data Compliance Description Data No N/A Ramp Length (in) 59.0 Ramp Slope (%) 11.3 No Ramp XSlope (%) No Ramp Width (in) 40.0 6.8 N/A N/A Flare Type LT N/A Flare Type RT N/A N/A Flare Slope LT (%) N/A N/A Flare Slope RT (%) N/A N/A Flare Traversable LT? N/A N/A Flare Traversable RT? N/A N/A Landing Length (in) N/A N/A DWS Provided? N/A N/A Landing Width (in) N/A N/A **DWS Contrast?** N/A N/A N/A N/A Landing Slope (%) DWS Length (in) N/A N/A Landing X Slope (%) N/A N/A DWS Full Width? N/A N/A Landing Curb? (Y/N) N/A N/A DWS Offset (in) N/A N/A N/A Shared Landing? N/A **Gutter Ponding?** N/A N/A Gutter Slope (%) N/A N/A Gutter Lip Ht (in) N/A N/A Gutter X Slope (%) N/A N/A Painted X Walk1? No N/A Painted X Walk2? No X Walk 1 Direction To N X Walk 2 Direction To W N/A N/A X Walk 2 Width (in) X Walk 1 Width (in) N/A X Walk 1 Slope (%) X Walk 2 Slope (%) 4.4 6.8 X Walk 1 X Slope (%) 6.8 X Walk 2 X Slope (%) 0.5 N/A N/A N/A Ramp inside XWalk2? N/A Ramp inside XWalk1? Road Slope (%) 4.8 N/A Clear Space? N/A N/A Road X Slope (%) 6.3 Clear Space to XWalk (in) N/A Any Obstructions? N/A N/A N/A Storm Grate/Utility Hazard? N/A **Obstruction Type** Storm Grate/Utility Type

N/A

Yes

Surface Condition? (G/P)